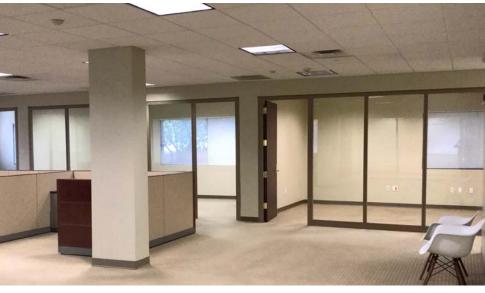

#### Suite 101 Approx. 5,257 SF

#### **Luxurious Amenities Include:**

- 10 Offices
- 2 Restrooms
- Kitchen with Private Patio
- Conference Room
- Foyer / Reception Room
- 2 Storage Rooms
- Large Central Bullpen

74710 Highway 111, Suite 101, Palm Desert, CA 92260