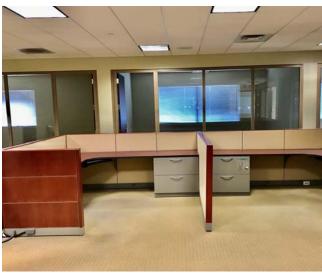

#### Suite 101 Approx. 5,257 SF

#### **Luxurious Amenities Include:**

- 10 Offices
- 2 Restrooms
- Kitchen with Private Patio
- Conference Room
- Foyer / Reception Room
- 2 Storage Rooms
- Large Central Bullpen

74710 Highway 111, Suite 101, Palm Desert, CA 92260