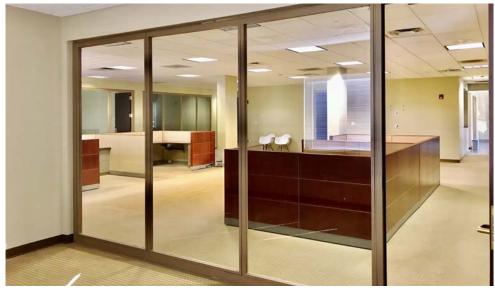

#### Suite 101 Approx. 5,257 SF

#### **Luxurious Amenities Include:**

- 10 Offices
- 2 Restrooms
- Kitchen with Private Patio
- Conference Room
- Foyer / Reception Room
- 2 Storage Rooms
- Large Central Bullpen

74710 Highway 111, Suite 101, Palm Desert, CA 92260