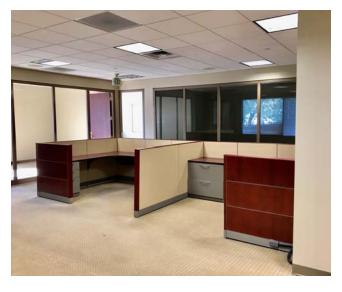

#### Suite 101 Approx. 5,257 SF

#### **Luxurious Amenities Include:**

- 10 Offices
- 2 Restrooms
- Kitchen with Private Patio
- Conference Room
- Foyer / Reception Room
- 2 Storage Rooms
- Large Central Bullpen

74710 Highway 111, Suite 101, Palm Desert, CA 92260