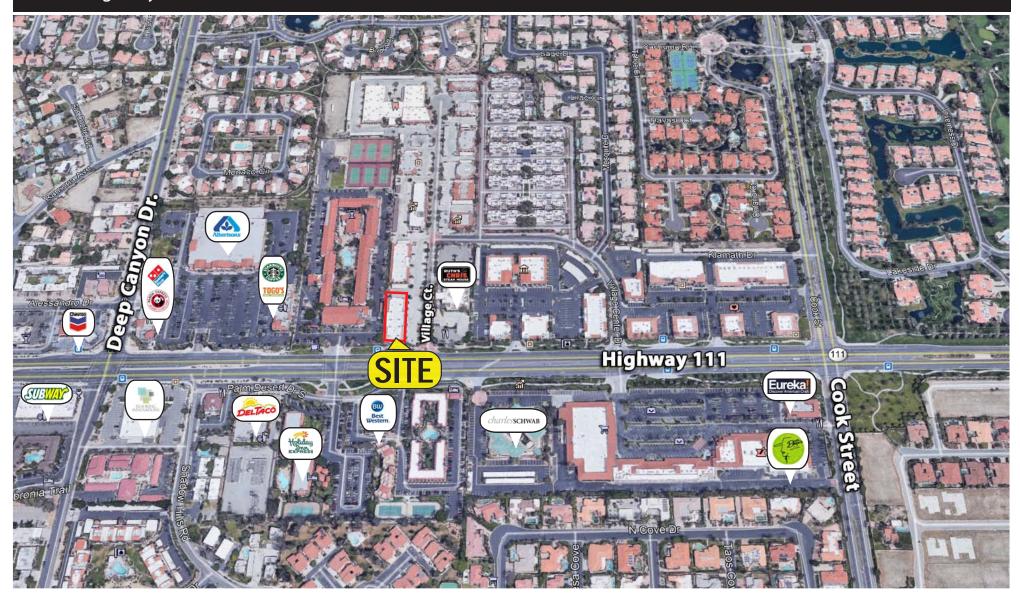

VILLAGE COURT - The Economic Center of the Valley at the Prime Corner of Palm Desert and Indian Wells

Prestigious Professional Suite in the Valley's Most Acclaimed Upscale Business Setting

For Lease: \$2.00/SF Plus NNN Approx. 5,257 SF

74710 Highway 111, Suite 101, Palm Desert, CA 92260

74710 Highway 111, Suite 101, Palm Desert, CA 92260

74710 Highway 111, Suite 101, Palm Desert, CA 92260