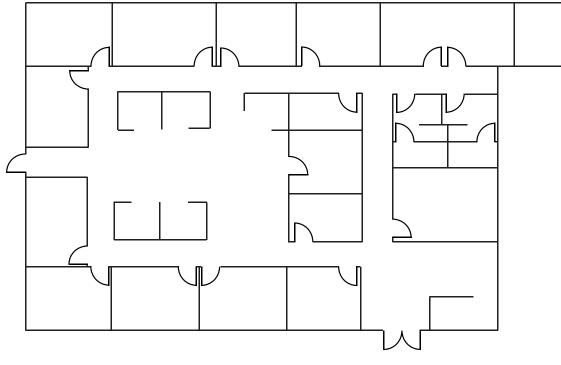

#### Suite 101 Approx. 5,257 SF

#### **Luxurious Amenities Include:**

- 10 Offices
- 2 Restrooms
- Kitchen with Private Patio
- Conference Room
- Foyer / Reception Room
- 2 Storage Rooms
- Large Central Bullpen

74710 Highway 111, Suite 101, Palm Desert, CA 92260