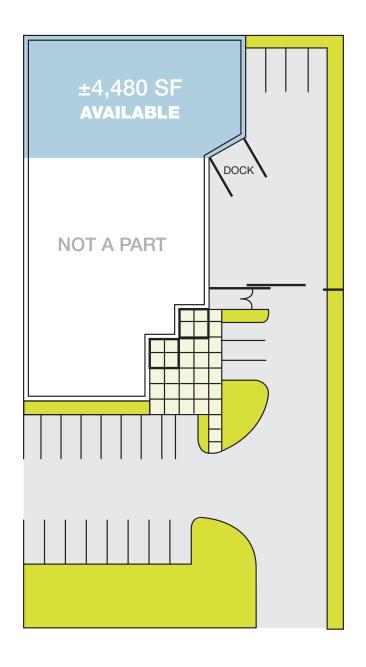

# ±4,480 SF fully sprinklered, dead storage warehouse space

22' clear height

One dock high loading door

One restroom in place

Zoning designation "LI"

Asking rate: \$0.95/SF industrial gross

### 12580 Stowe Drive

Site Plan