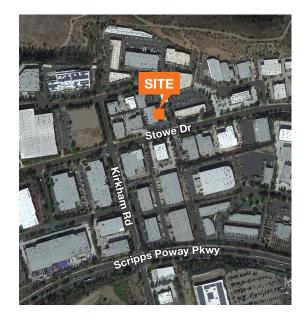

## **Available For Lease**



kiddermathews.com

# ±4,480 SF fully sprinklered, dead storage warehouse space

22' clear height

One dock high loading door

One restroom in place

Zoning designation "LI"

Asking rate: \$0.95/SF industrial gross

#### Contact

James Duncan 858.369.3015 jduncan@kiddermathews.com LIC #01253770 Mickey Morera 858.369.3030 mmorera@kiddermathews.com LIC #00950071

### 12580 Stowe Drive

Site Plan



#### Contact

James Duncan 858.369.3015 jduncan@kiddermathews.com LIC #01253770 Mickey Morera 858.369.3030 mmorera@kiddermathews.com LIC #00950071

kiddermathews.com