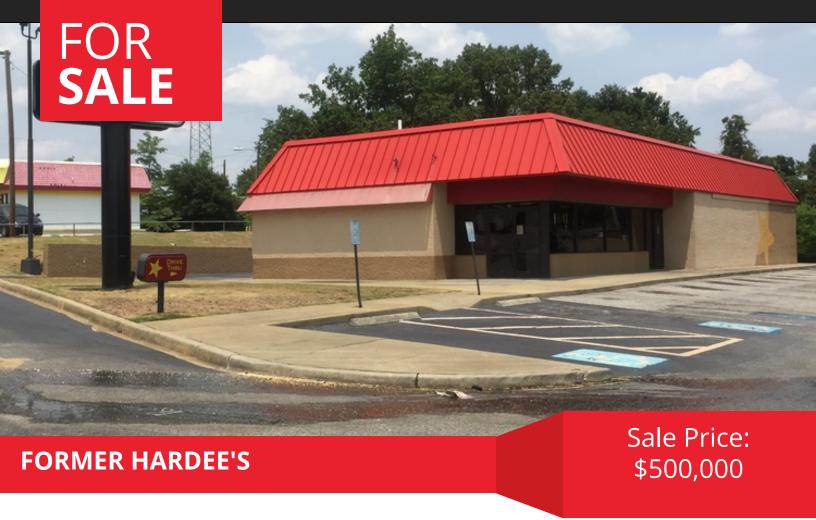

## **PROPERTY OVERVIEW**

Former Hardee's Fast Food Drive-Thru Restaurant available for sale. Highly visible on Highway 321. Free standing restaurant in close proximity to a new development of Walmart Neighborhood Market. Major attractions nearby are the SC State Capital, University of SC, 3.5 miles to downtown Columbia. Other restaurants nearby are McDonald's, Arby's, Subway, Red Lobster and Krispy Kreme.

## **PROPERTY HIGHLIGHTS**

- Fast Food Drive-Thru restaurant
- Building: 3,567 SF
- Land: 1.21 AC/52,600 SF
- Signalized access through LaFayette Ave.
- 23,900 VPD on Charleston Hwy
- Daytime Population: 1-Mile 5,481; 3-Mile 45,842; 5-mile 137,242