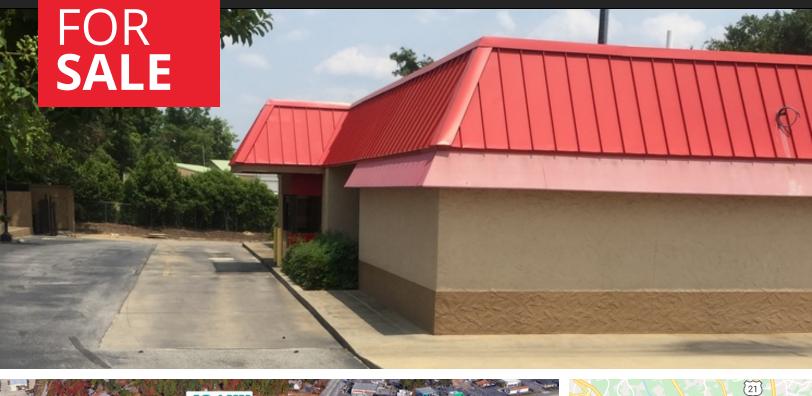

## **PROPERTY OVERVIEW**

Former Hardee's Fast Food Drive-Thru Restaurant available for sale. Highly visible on Highway 321. Free standing restaurant in close proximity to a new development of Walmart Neighborhood Market. Major attractions nearby are the SC State Capital, University of SC, 3.5 miles to downtown Columbia. Other restaurants nearby are McDonald's, Arby's, Subway, Red Lobster and Krispy Kreme.

## **PROPERTY HIGHLIGHTS**

- Fast Food Drive-Thru restaurant
- Building: 3,567 SF
- Land: 1.21 AC/52,600 SF
- Signalized access through LaFayette Ave.
- 23,900 VPD on Charleston Hwy
- Daytime Population: 1-Mile 5,481; 3-Mile 45,842; 5-mile 137,242