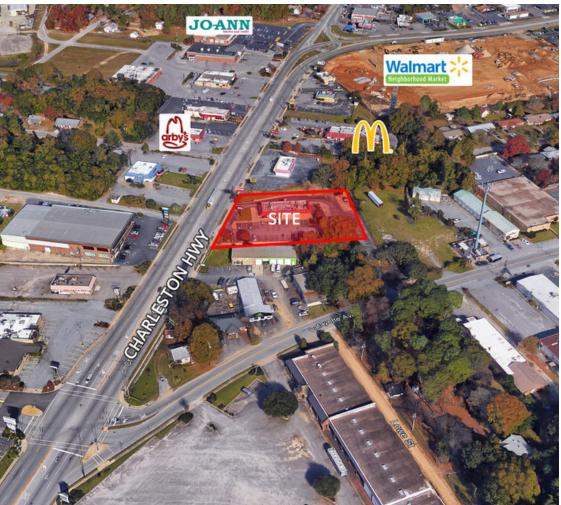

## **PROPERTY OVERVIEW**

Former Hardee's Fast Food Drive-Thru Restaurant available for sale. Highly visible on Highway 321. Free standing restaurant in close proximity to a new development of Walmart Neighborhood Market. Major attractions nearby are the SC State Capital, University of SC, 3.5 miles to downtown Columbia. Other restaurants nearby are McDonald's, Arby's, Subway, Red Lobster and Krispy Kreme.