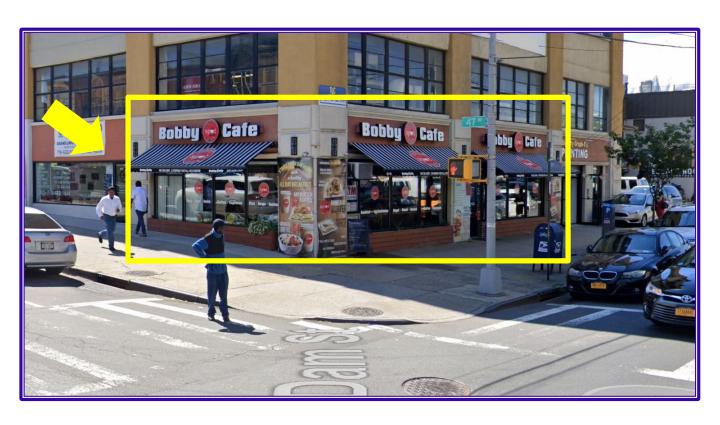

# 47-01 Van Dam Street (Corner of 47th Avenue) Long Island City, New York

## 47-01 Van Dam Street

(Corner of 47th Avenue)
Long Island City, New York

**Size:** 1,200 sq. ft.

**Frontage:** 85' wraparound front

Upon request

HUGE LIC CORNER WRAPAROUND FRONTAGE

**Comments:** 

Rent:

## **Photos**

Sholom & Zuckerbrot Realty LLC Established 1962

For Further Information
Please Call Exclusive Brokers:

Robert Elbaz Salesperson (718) 732-0629 relbaz@s-z.com

Jason Auffarth Salesperson (718) 371-0132 jauffarth@s-z.com