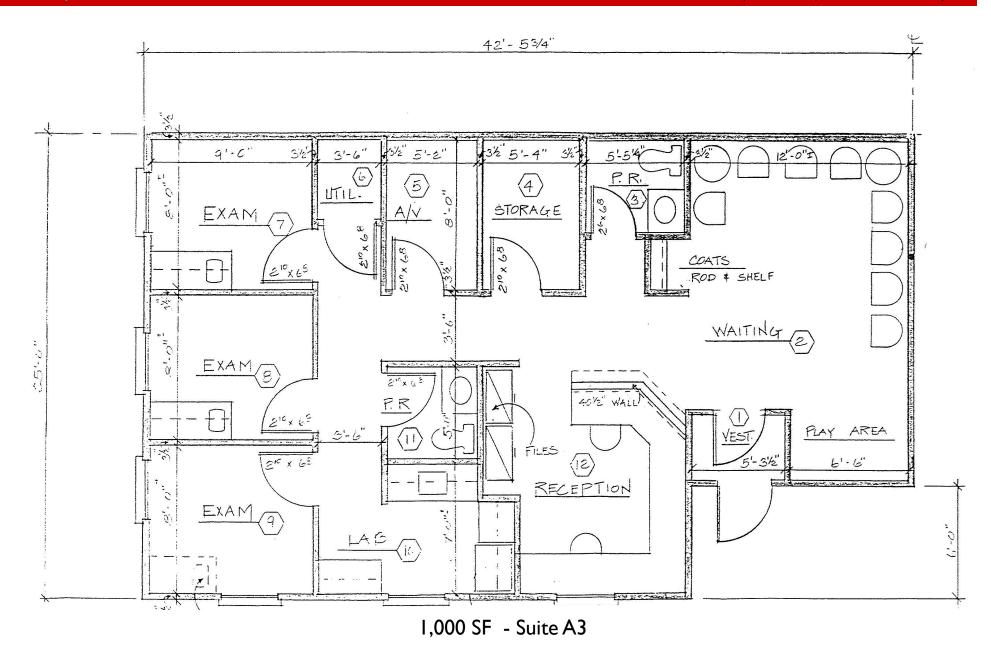

#### **PROPERTY SPECIFICATIONS**

| Total Size:                  | I,000± SF          |
|------------------------------|--------------------|
| Available:                   | Immediately        |
| Electric:                    | PECO               |
| Municipality:                | Plumstead Township |
| Zoning:                      | C1                 |
| Tax Parcel:                  | 34-008-003-002-0A3 |
| Property Taxes (2018):       | \$4,218            |
| Total Tax Assessment:        | \$25,800           |
| Condominium Association Fee: | \$338.30/month     |
| Lease Price                  | \$17 PSF           |
| Sale Price:                  | \$110,000          |

5045 SWAMP ROAD, SUITE A3, FOUNTAINVILLE, PA