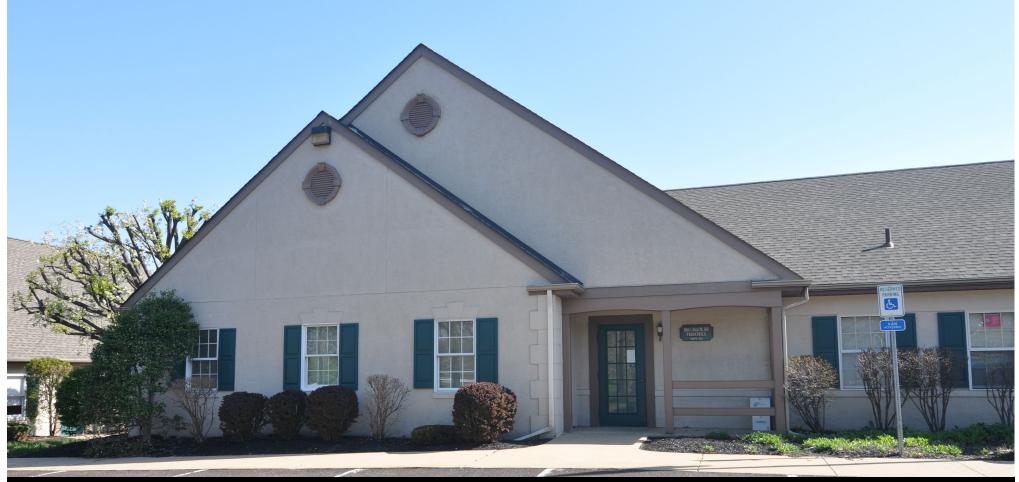

#### 5045 SWAMP ROAD, SUITE A3, FOUNTAINVILLE, PA

#### **PROPERTY HIGHLIGHTS**

- Single story office space
- Covered entry
- Excellent window lines, creating a bright atmosphere
- Easy access to both Bucks and Montgomery Counties
- 15 Minutes to Route 309
- 5 Minutes to Route 202 Bypass
- 2 Minutes to Route 611
- Average Household Income within 5 Miles (2017): \$125,782
- Population within 5 Miles (2017): 72,385