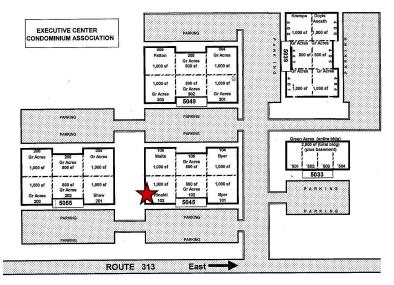

#### 5045 SWAMP ROAD, SUITE A3, FOUNTAINVILLE, PA

PENN'S GRANT REALTY

Corporation