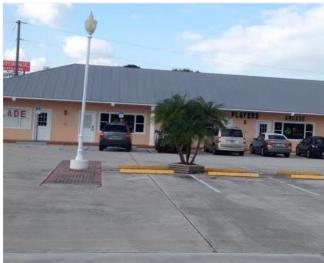

### **Additional Photos**

ARE MADE AS TO THE CONDITION OF THE PROPERTY OR ANY HAZARDS CONTAINED THEREIN ARE ANY TO BE IMPLIED.

- The Lakes Plaza Commercial Center has a few spaces available ideal for office use, retail, and other professional businesses. Site features ample parking, monument sign, and a dedicated turning lane.
- Located in a prime location with frontage to US-1.
- The side by sides spaces can be combined for a total of 3,000 sf.