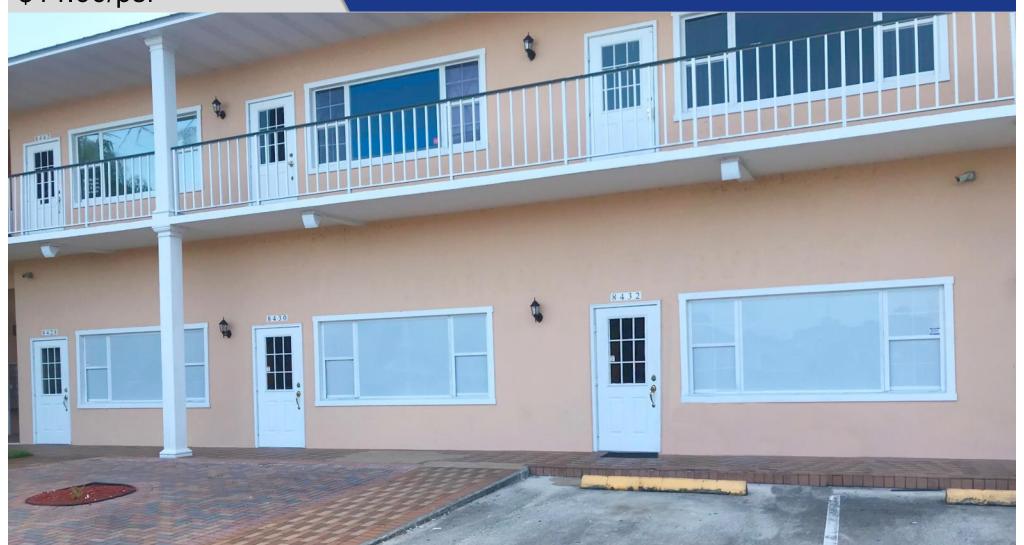

### **Property Details**

# Lease Spaces at Lakes Plaza

8402 S US HIGHWAY 1 Port St Lucie FL 34952

| LEASE RATE        | \$14.00/psf gross                                                                                                                                                                                 |
|-------------------|---------------------------------------------------------------------------------------------------------------------------------------------------------------------------------------------------|
| LEASE SPACE(S)    | (1st floor) <b>8436</b> - 1,000 sf<br>(1st floor) <b>8428 / 8430 / 8432</b> - 1,000 sf each<br>(2nd floor) <b>8442 / 8444 / 8446</b> - 1,000 sf each<br>(2nd floor) <b>8452 - 8454</b> - 2,000 sf |
| BUILDING TYPE     | Neighborhood Shopping Center                                                                                                                                                                      |
| ACREAGE           | 3.17 AC                                                                                                                                                                                           |
| FRONTAGE          | 250′                                                                                                                                                                                              |
| TRAFFIC COUNT     | 51,500 AADT                                                                                                                                                                                       |
| YEAR BUILT        | 1985                                                                                                                                                                                              |
| CONSTRUCTION TYPE | CB Stucco                                                                                                                                                                                         |
| PARKING SPACE     | 130 Spaces                                                                                                                                                                                        |
| ZONING            | CG                                                                                                                                                                                                |
| LAND USE          | Commercial Shopping Center                                                                                                                                                                        |
| UTILITIES         | City of PSL                                                                                                                                                                                       |

ARE MADE AS TO THE CONDITION OF THE PROPERTY OR ANY HAZARDS CONTAINED THEREIN ARE ANY TO BE IMPLIED.

- The Lakes Plaza Commercial Center has a few spaces available ideal for office use, retail, and other professional businesses. Site features ample parking, monument sign, and a dedicated turning lane.
- Located in a prime location with frontage to US-1.
- The side by sides spaces can be combined for a total of 3,000 sf.