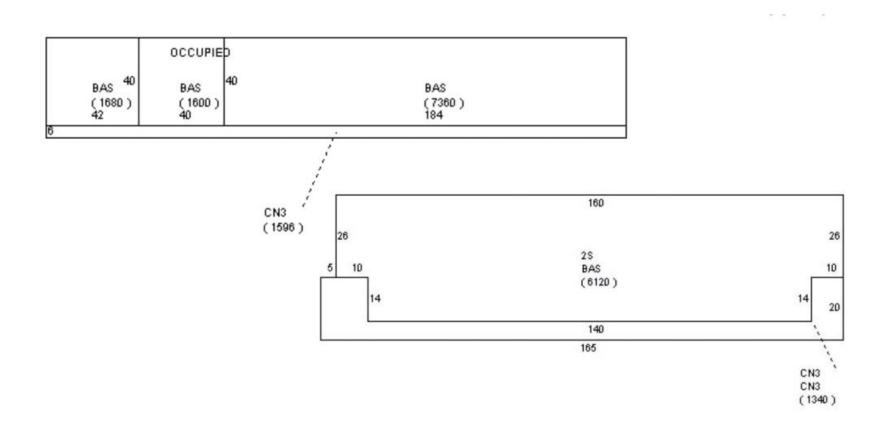

# Lease Spaces at Lakes Plaza

8402 S US HIGHWAY 1 Port St Lucie FL 34952

| LEASE RATE        | \$14.00/psf gross                                                                                                                                                                                 |
|-------------------|---------------------------------------------------------------------------------------------------------------------------------------------------------------------------------------------------|
| LEASE SPACE(S)    | (1st floor) <b>8436</b> - 1,000 sf<br>(1st floor) <b>8428 / 8430 / 8432</b> - 1,000 sf each<br>(2nd floor) <b>8442 / 8444 / 8446</b> - 1,000 sf each<br>(2nd floor) <b>8452 - 8454</b> - 2,000 sf |
| BUILDING TYPE     | Neighborhood Shopping Center                                                                                                                                                                      |
| ACREAGE           | 3.17 AC                                                                                                                                                                                           |
| FRONTAGE          | 250′                                                                                                                                                                                              |
| TRAFFIC COUNT     | 51,500 AADT                                                                                                                                                                                       |
| YEAR BUILT        | 1985                                                                                                                                                                                              |
| CONSTRUCTION TYPE | CB Stucco                                                                                                                                                                                         |
| PARKING SPACE     | 130 Spaces                                                                                                                                                                                        |
| ZONING            | CG                                                                                                                                                                                                |
| LAND USE          | Commercial Shopping Center                                                                                                                                                                        |
| UTILITIES         | City of PSL                                                                                                                                                                                       |