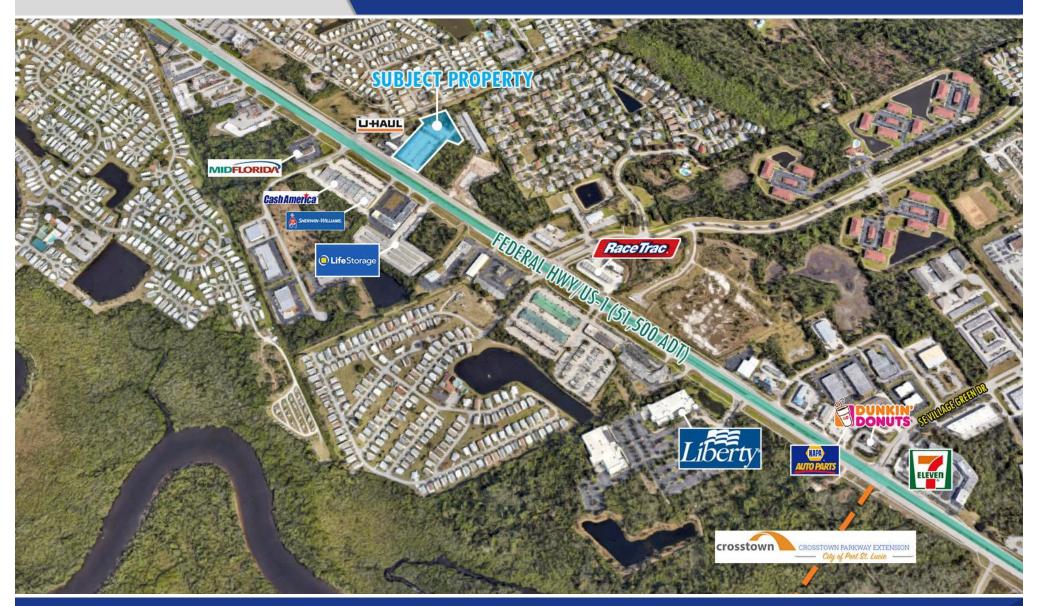

cutive, legislative, and judicial functions. (91/92/93/94/95/96/97)
- v. Farm labor and management services. (076)
- w. Financial, insurance, and real estate. (60/61/62/63/64/65/67)
- x. Food stores. (54)
- y. Funeral and crematory services. (726)
- z. Gasoline service stations. (5541)



## Lease Spaces at Lakes Plaza

8402 S US HIGHWAY 1 Port St Lucie FL 34952





### **Additional Photos**

## Lease Spaces at Lakes Plaza

8402 S US HIGHWAY 1 Port St Lucie FL 34952













### Jeremiah Baron & CO.

Commercial Real Estate, LLC

### **Listing Contact:**

Alex Rodriguez-Torres | 772-353-0638 | Rteincorporated@aol.com Office: 49 SW Flagler Ave. Suite 301 Stuart FL, 34994 | 772-286-5744

### **Property Aerial**

## Lease Spaces at Lakes Plaza

8402 S US HIGHWAY 1 Port St Lucie FL 34952



Jeremiah Baron & CO.

Commercial Real Estate, LLC

n Baron | Listing Contact:

Alex Rodriguez-Torres | 772-353-0638 | Rteincorporated@aol.com Office: 49 SW Flagler Ave. Suite 301 Stuart FL, 34994 | 772-286-5744