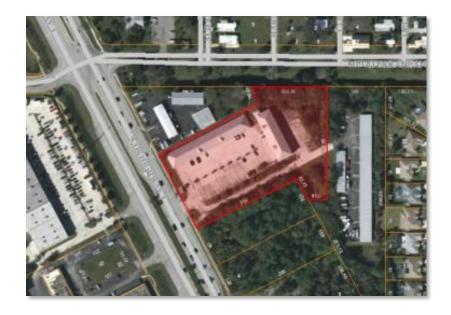

|

SAME IS SUBMITTED SUBJECT TO ERRORS, OMISSIONS, CHANGE OF PRICE, RENTAL OR OTHER CONDITIONS, PRIOR SALE, LEASE OR FINANCING, OR WITHDRAWAL WITHOUT NOTICE, AND OF ANY SPECIAL LISTING CONDITIONS IMPOSED BY OUR PRINCIPALS NO WARRANTIES OR REPRESENTATIONS

ARE MADE AS TO THE CONDITION OF THE PROPERTY OR ANY HAZARDS CONTAINED THEREIN ARE ANY TO BE IMPLIED.

- The Lakes Plaza Commercial Center has a few spaces available ideal for office use, retail, and other professional businesses. Site features ample parking, monument sign, and a dedicated turning lane.
- Located in a prime location with frontage to US-1.
- The side by sides spaces can be combined for a total of 3,000 sf.





**Listing Contact:** 

Alex Rodriguez-Torres | 772-353-0638 | Rteincorporated@aol.com Office: 49 SW Flagler Ave. Suite 301 Stuart FL, 34994 | 772-286-5744

### **Property Demographics**

# Lease Spaces at Lakes Plaza

8402 S US HIGHWAY 1 Port St Lucie FL 34952

#### **Demographics**

| 2018 Population Estimate |         | Average Household Income |          | Average Age |       |
|--------------------------|---------|--------------------------|----------|-------------|-------|
| 1 Mile                   | 4,137   | 1 Mile                   | \$43,852 | 1 Mile      | 60.30 |
| 3 Mile                   | 55,415  | 3 Mile                   | \$52,513 | 3 Mile      | 43.80 |
| 5 Mile                   | 127,372 | 5 Mile                   | \$58,642 | 5 Mile      | 43.40 |

| 1 Mile