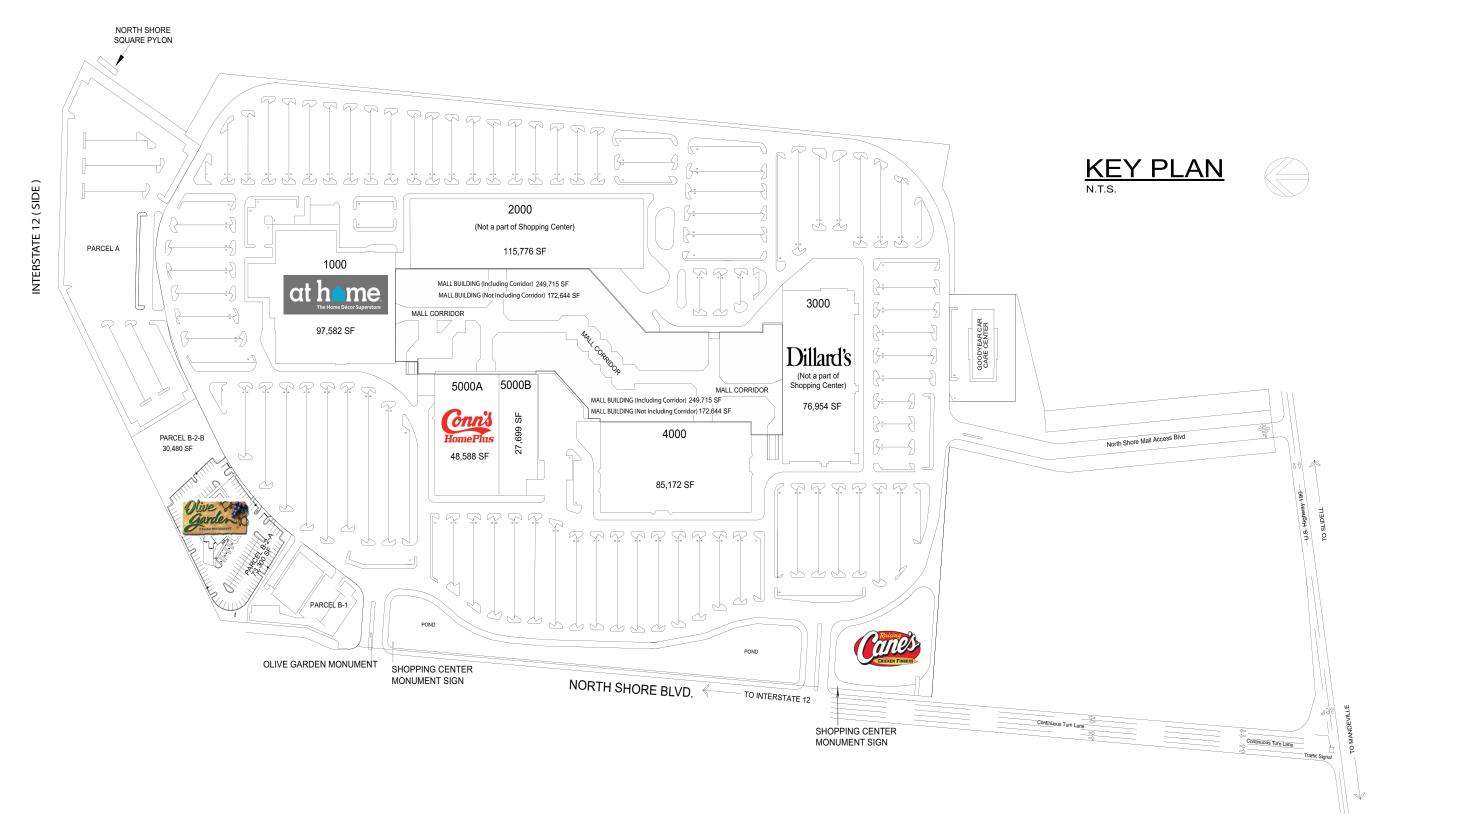

#### UNDER REDEVELOPMENT

| ANCHORS                                 |                       |
|-----------------------------------------|-----------------------|
| At Home<br>Conn's HomePlus<br>Dillard's | 1000<br>5000A<br>3000 |
| RESTAURANT/FOOD                         |                       |
| Cane's                                  |                       |

#### **CENTER PROFILE**

| Total Square Feet         | 621,292 |
|---------------------------|---------|
| Number of Stores/Services | 5       |
| Number of Levels          | 1       |
| Number of Parking Spaces  | 3,140   |

#### MAJOR TENANTS

| At Home         |
|-----------------|
| Dillard's       |
| Conn's HomePlus |

| Population               | 20,9   |
|--------------------------|--------|
| Number of Households     | 7,8    |
| Average Household Income | \$59,5 |