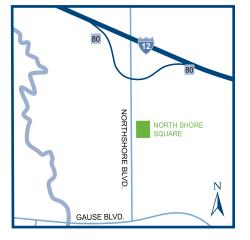

# NORTH SHORE

Slidell, Louisiana

North Shore Square is a 621,292 square foot shopping center, located along Interstate 12 and Northshore Boulevard, an intersection containing over 1.7 million square feet of retail. North Shore Square's primary market consists of St. Tammany Parish, Hancock County, Pearl River County, and surrounding mulcipalities in Louisiana and Mississippi.

#### **Daily Vehicle Count**

I12 Northshore Blvd

NORTH SHORE SQUARE 150 Northshore Boulevard Slidell, LA 70460 Phone 985-646-0661