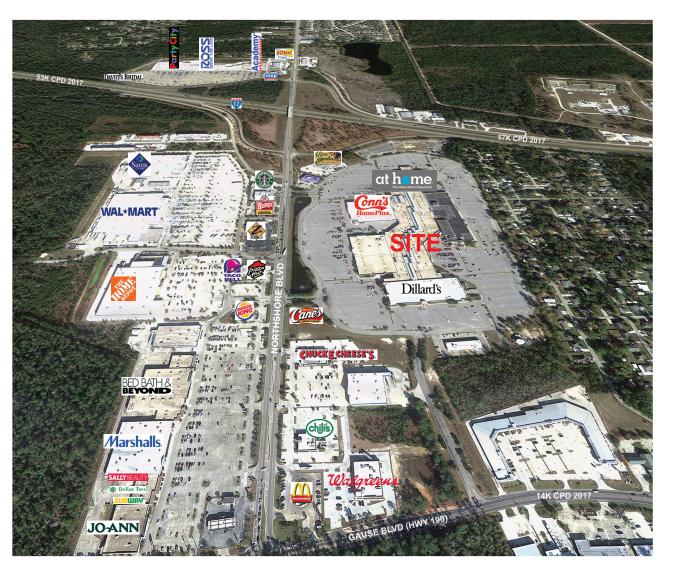

#### UNDER REDEVELOPMENT

| ANCHORS                                 |                       |
|-----------------------------------------|-----------------------|
| At Home<br>Conn's HomePlus<br>Dillard's | 1000<br>5000A<br>3000 |
| RESTAURANT/FOOD                         |                       |
| Cane's                                  |                       |

Olive Garden

#### MAJOR TENANTS

| At Home         |
|-----------------|
| Dillard's       |
| Conn's HomePlus |

| Population               | 20,9   |
|--------------------------|--------|
| Number of Households     | 7,8    |
| Average Household Income | \$59,5 |