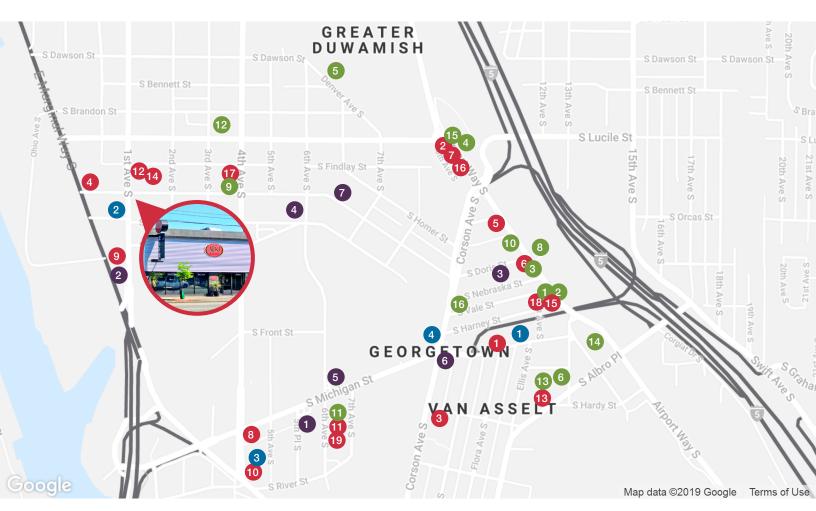

# Retailer Map

### **RESTAURANTS**

- 1. Ciudad
- 2. Cutting Board
- 3. Deep Sea Sugar and Salt
- 4. The Essential Bakery Cafe
- 5. Flying Squirrel Pizza Co.
- 6. Fonda La Catrina
- 7. Georgetown Liquor Co
- 8. I Luv Teriyaki
- 9. Jack in the Box
- 10. Katsu Burger
- 11. Kauai Family Restaurant
- 12. Pig Iron Bar-B-Q
- 13. Sisters and Brothers
- 14. Slim's Last Chance
- 15. Smarty Pants
- 16. Stellar Pizza, Ale, & Cocktail
- 17. Subway
- 18. Via Tribunali
- 19. Woks Teriyaki

### BARS, BREWERIES, WINERIES, DISTILLERIES & COFFEE

- 1. 9lb Hammer
- 2. All City Coffee
- 3. El Sirenito
- 4. Elysian Airport Way Brewery
- 5. Georgetown Brewing Co
- 6. Hangar Cafe
- 7. Jules Maes Saloon
- 8. Machine House Brewery
- 9. Marco Polo Bar & Grill
- 10. Star Brass Lounge
- 11. Starbucks
- 12. Cloudlift Cellars
- 13. Charles Smith Wines Jet City
- 14. Mercer Wine Estates
  Tasting Room
- 15. Georgetown Liquor Company
- 16. Jellyfish Brewing Company

### **BANKS**

- 1. Bank of America
- 2. Banner Bank
- 3. U.S. Bank
- 4. Wells Fargo Bank

#### **OTHER**

- 1. 76
- 2. Chevron
- 3. Fran's Chocolates
- 4. Seattle Design Center
- 5. Shell
- Shell
- 7. U.S. Postal Service