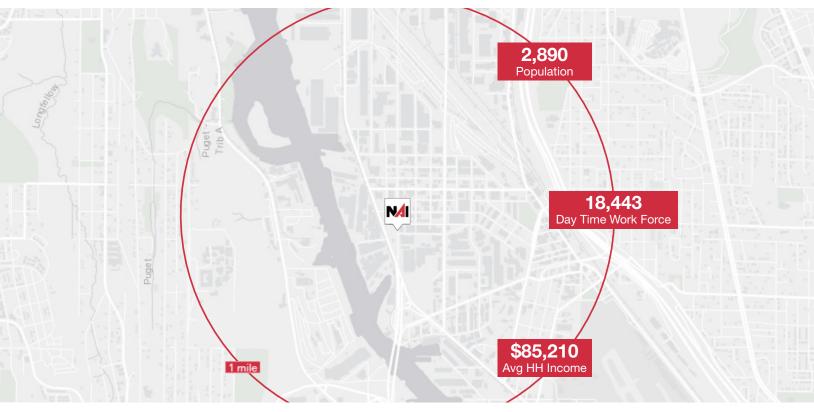

# **†††** Demographics

|  | Traffic | Counts |
|--|---------|--------|
|--|---------|--------|

| Traffic Counts                   |        |                                  |        |
|----------------------------------|--------|----------------------------------|--------|
| 1st Avenue S<br>S Mead Street    | 21,751 | 1st Avenue S<br>S Findlay Street | 24,633 |
| 1st Avenue S<br>S Fidalgo Street | 25,518 | E Marginal Way S S Lucile Street | 51,551 |
| E Marginal Way S  1st Avenue S   | 37,704 | 4th Avenue S<br>S Orcas Street   | 18,966 |

# **Drive Times**

5 minutes to West Seattle

10 minutes to Capitol Hill

10 minutes to Pioneer Square

minutes to South Lake Union

Kelly Gaddis

Vice President +1 206 332 1470 kgaddis@nai-psp.com Bob Swain, CCIM