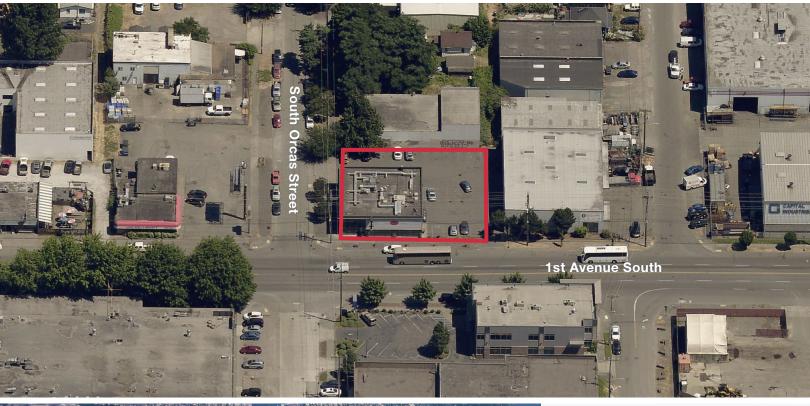

### **Building Size**

Approx. 6,843 SF (divisible) on two floors

1st Floor: 4,032 SF 2nd Floor: 2,811 SF

## Lot Size

12,426 SF

## Zoning

IG2 U/85 City of Seattle