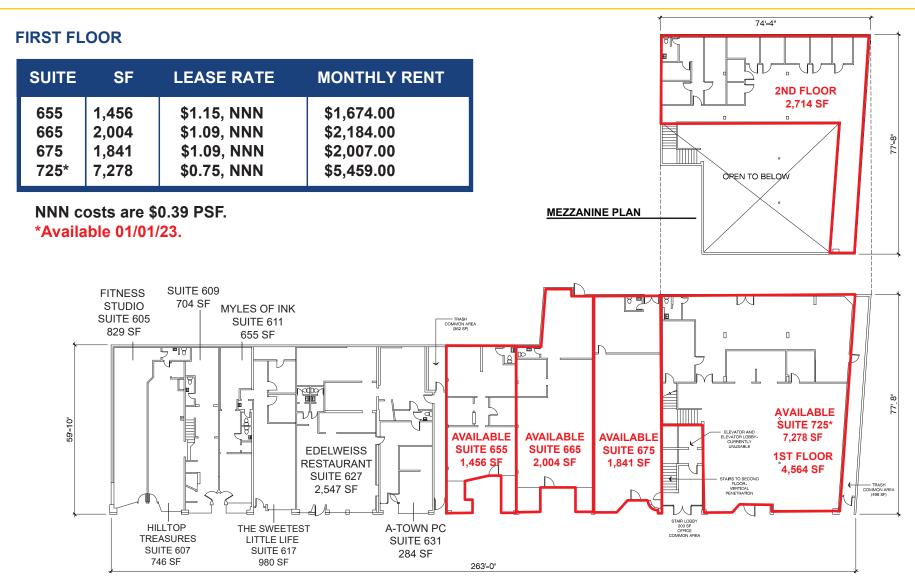

#### **LEASE RATES:**

See page 3 and 4.

NNN costs are \$0.39 PSF

Restaurant/Banquet Room Available. See <u>Restaurant brochure</u> for details.

 DEMOGRAPHICS:
 1 mile
 3 mile
 5 mile

 2018 Population (est):
 7,359
 26,4955
 42,835