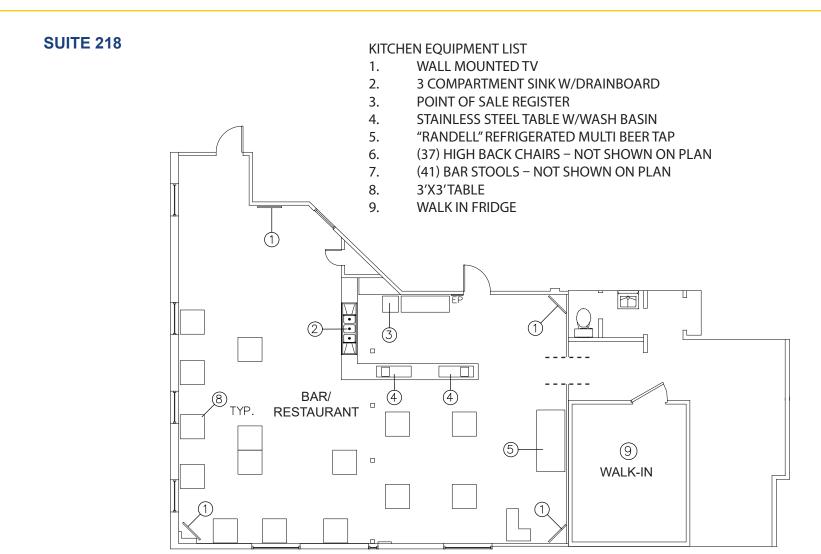

#### **FOR LEASE** THE LIVINGSTON BUILDING | RETAIL/RESTAURANT 605-725 HIGH STREET 44'- 2' AUBURN, CA **SECOND FLOOR Lease Rate PSF Monthly Rent** Suite SF 218 Brewery/ 2,729 \$1.79, NNN \$4,885.00 Restaurant/Bar **BANQUET** 60'-1 1/2' **ROOM** 220 Banquet Room 3,783 \$0.99, NNN \$3,745.00 \$1.29, NNN \$8,319.00 Total 6.512 **AVAILABLE** 45'-2" NNN costs are approximately \$0.39 PSF. **SUITE 220** 3,783 SF 9'-11" 26'-10 1/2" 19'-6" WOMEN 12'-3 1/2" 18'-7" **AVAILABLE SUITE 218** 48'-2' 2,729 SF 30'-11" 27'-2" BAR/RESTAURANT 25'-6 1/2" **VIEW VIRTUAL TOUR**