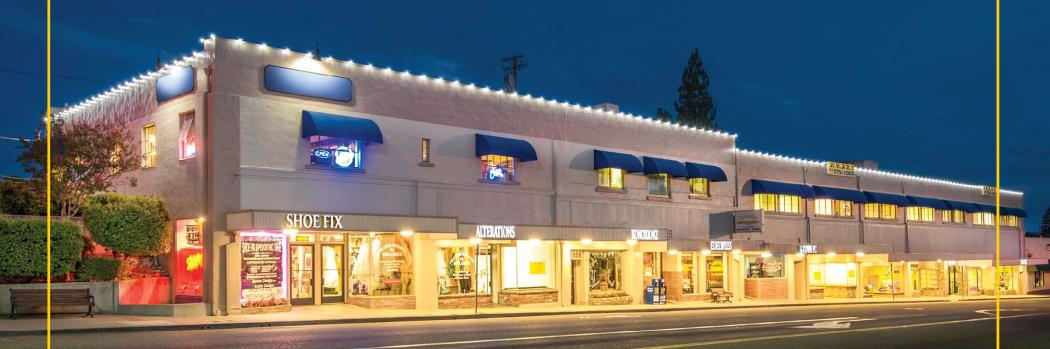

### THE LIVINGSTON BUILDING-605-725 HIGH STREET AUBURN, CA

ETHAN CONRAD
PROPERTIES INC.

RETAIL/RESTAURANT SUITES AVAILABLE 1,456 SF - 7,278 SF

#### **FEATURES:**

- Turn-key Restaurant/Banquet Room suites available with a significant amount of furniture, fixtures and equipment
- Tenant improvements on available suites are in good, condition and are ready for immediate occupancy
- Excellent access to Hwy 80 at Elm Ave
- Large parking lot in rear
- Great location in Old Town Auburn

#### **PROPERTY DETAILS:**

Historic building built in 1928 with lots of charm, located in the heart of downtown Auburn. One block from I-80 access with building access on both High Street and Lincoln Way.