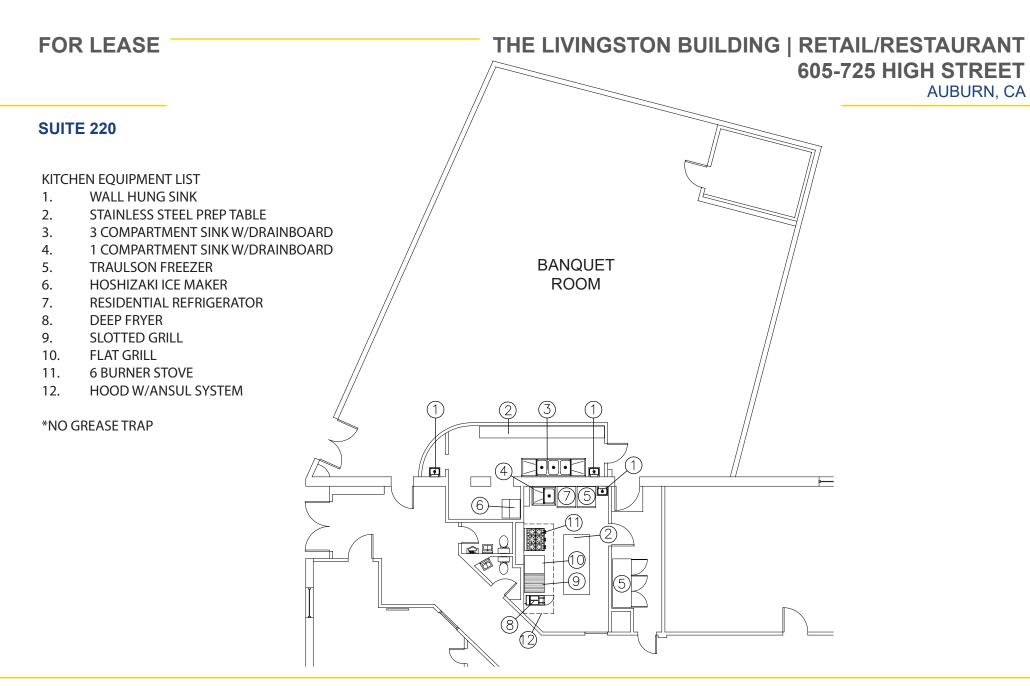

#### **FOR LEASE** THE LIVINGSTON BUILDING | RETAIL/RESTAURANT 605-725 HIGH STREET 44'- 2' AUBURN, CA **SECOND FLOOR Lease Rate PSF Monthly Rent** Suite SF 218 Brewery/ 2,729 \$1.79, NNN \$4,885.00 Restaurant/Bar **BANQUET** 60'-1 1/2' **ROOM** 220 Banquet Room 3,783 \$0.99, NNN \$3,745.00 \$1.29, NNN \$8,319.00 Total 6.512 **AVAILABLE** 45'-2" NNN costs are approximately \$0.39 PSF. **SUITE 220** 3,783 SF 9'-11" 26'-10 1/2" 19'-6" WOMEN 12'-3 1/2" 18'-7" **AVAILABLE SUITE 218** 48'-2' 2,729 SF 30'-11" 27'-2" BAR/RESTAURANT 25'-6 1/2" **VIEW VIRTUAL TOUR**