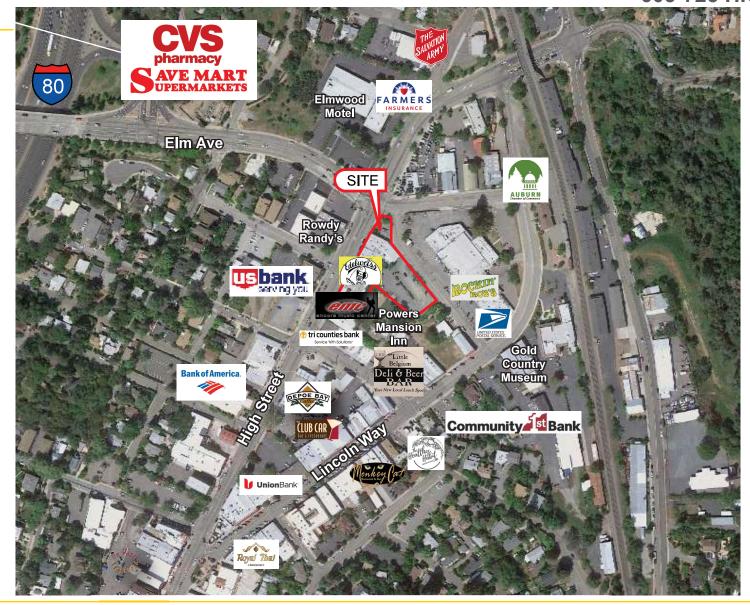

#### **FEATURES:**

- Turn-key Restaurant/Banquet Room suites available with a significant amount of furniture, fixtures and equipment
- Tenant improvements on available suites are in good, condition and are ready for immediate occupancy
- Excellent access to Hwy 80 at Elm Ave
- Large parking lot in rear
- Great location in Old Town Auburn

#### **PROPERTY DETAILS:**

Historic building built in 1928 with lots of charm, located in the heart of downtown Auburn. One block from I-80 access with building access on both High Street and Lincoln Way.