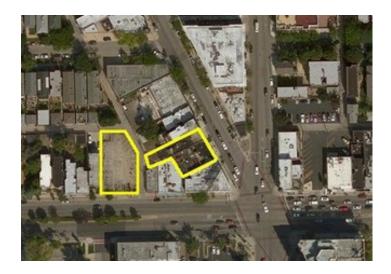

### **Property Description**

Asking price of \$2,999,999. B1-1 zoning. Located in the heart of the North Center neighborhood, in the highly desirable Bell School District. Two parcels for sale: 4008-12 N Lincoln is 7,060 SF with 75' of frontage on Lincoln & 2024 W Irving Park is 8,873 SF with 75' of frontage on Irving Park. In the 47th ward, Alderman Ameya Pawer. Across the street from the "North Center 400" building (5 stories, 32 condo units plus Starbucks, Subway, Ruby Nails, US Bank, Hair Cuttery). Located two blocks from Irving Park CTA stop. Located at the Lincoln/Damen/Irving six corne ...more information

#### **Property Details**

SALE PRICE: **\$2,999,999** 

**PROPERTY TAX: \$44,399** 

ZONING: B1-1

BUILDING SQ FT: 15,933

SITE SQUARE FEET: 15,933

SITE DIMENSIONS: 75'x76.50'x50'x59.1'x27.88'

Craig Wolf 773-736-3600 mobile: 847-989-9653 Craig@straussrealty.com