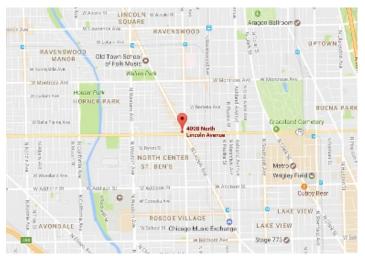

### **Property Description**

Asking price of \$2,999,999. B1-1 zoning. Located in the heart of the North Center neighborhood, in the highly desirable Bell School District. Two parcels for sale: 4008-12 N Lincoln is 7,060 SF with 75' of frontage on Lincoln & 2024 W Irving Park is 8,873 SF with 75' of frontage on Irving Park. In the 47th ward, Alderman Ameya Pawer. Across the street from the "North Center 400" building (5 stories, 32 condo units plus Starbucks, Subway, Ruby Nails, US Bank, Hair Cuttery). Located two blocks from Irving Park CTA stop. Located at the Lincoln/Damen/Irving six corne ...more information