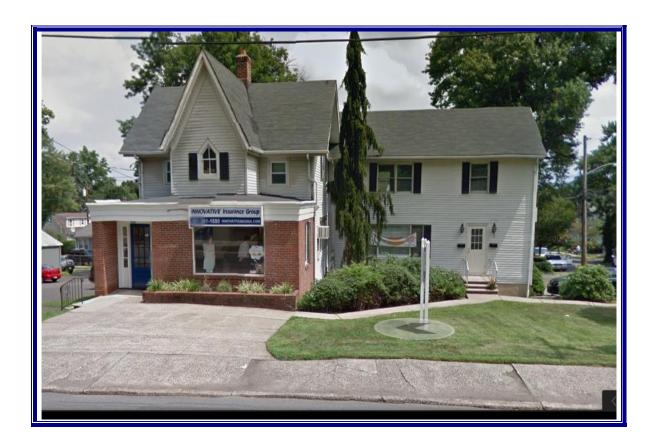

## 888 KINDERKAMACK ROAD RIVER EDGE, NJ

**PHYSICAL DESCRIPTION FINANCIAL INFORMATION** 

\$1.175.00/month SF Available: 900 **Lease Price: Office Space:** 900 + Electricity

Floor: **Ceiling Height:** 8.0 **GAS Heat:** 

**Parking Spaces:** 

**Zoning: OFF** Just Reduced!!!!

2nd

ATTRACTIVE, WELL-MAINTAINED BUILDING WITH SIGNAGE ON LAWN AND ON BUILDING. THREE SIGNS TOTAL. LARGE PARKING LOT! JOIN THE YOGA STUDIO AND THE INSURANCE AGENCY! An awesome opportunity!