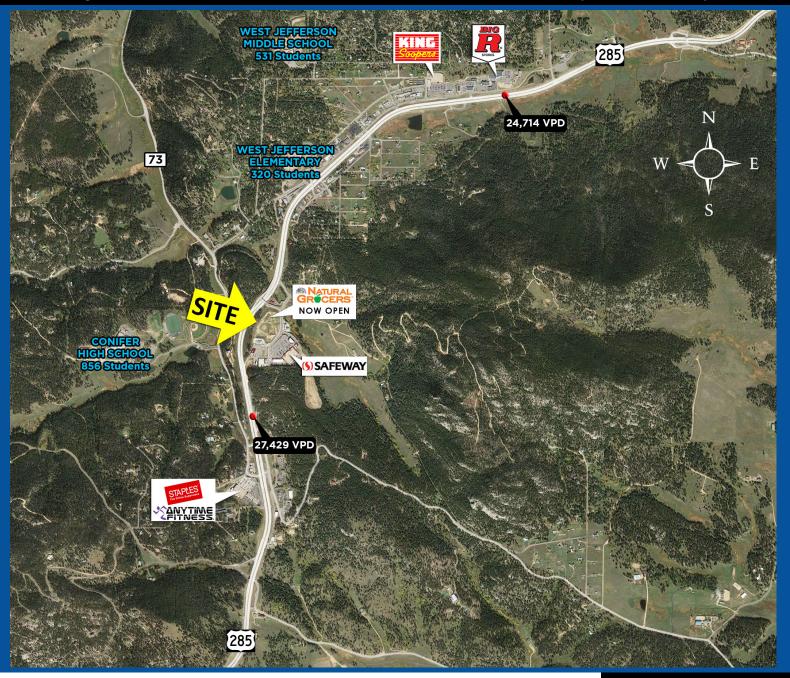

### **AVG. DAILY TRAFFIC**

Hwy 285 west of Turkey Creek 24,714 VPD Hwy 285 east of State Hwy 73 27,429 VPD

**HOUSEHOLDS** Trade Area: 3 Mile: 2,218 5,902 16,470