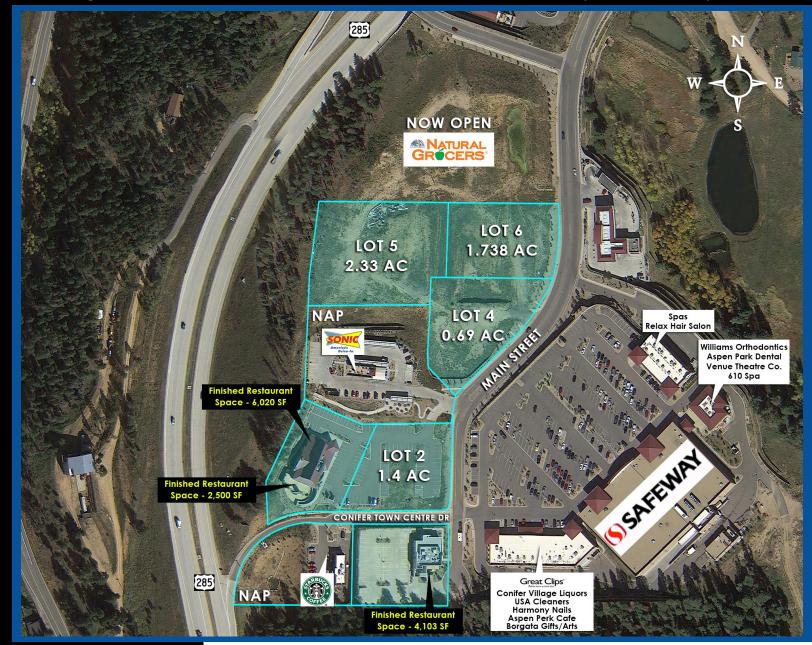

# PROPERTY OVERVIEW:

- ♦ Pads for lease or sale in front of Safeway Shopping Center

# **FEATURES:**

- ♦ High income area
- $\Diamond$  2.5 Million visitors per year to South Platte Ranger District
- ♦ Great access and visibility to Highway 285
- ♦ Brand new Natural Grocers now open