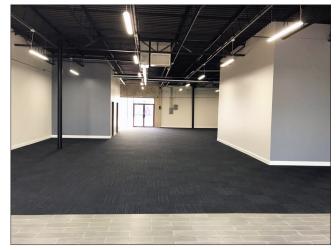

# For Lease **5,543-11,652 SF**

#### **Property Features**

- New Ownership
- Several New HVAC Units, Landscaping
- Move-In Ready Spaces Available
- Covered Parking
- Conveniently Located in Las Colinas Near Hwy. 114 & Hwy. 161