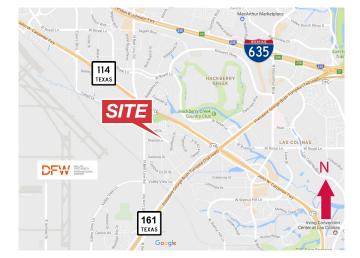

#### **Property Features**

- New Ownership
- Several New HVAC Units, Landscaping
- Move-In Ready Spaces Available
- Covered Parking
- Conveniently Located in Las Colinas Near Hwy. 114 & Hwy. 161