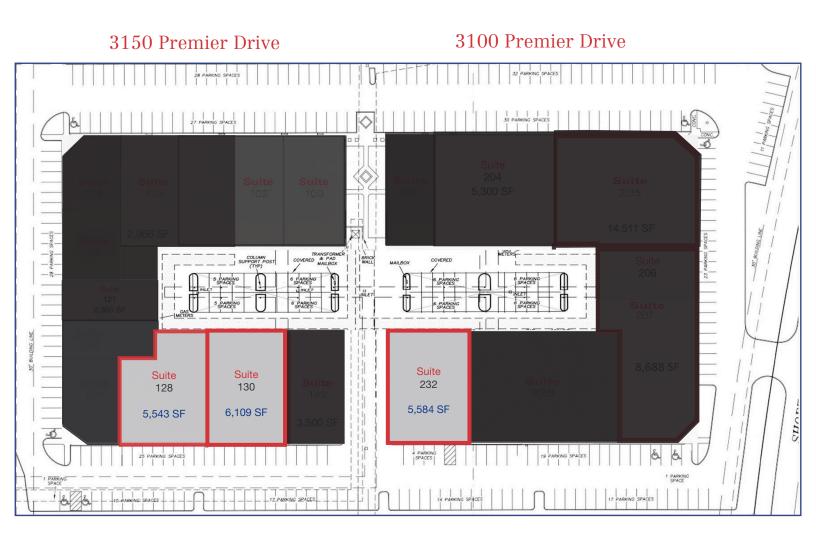

# For Lease **5,543-11,652 SF**



## Premier I & II 3100-3150 Premier Drive

Irving, Texas 75063

#### **Property Features**

- New Ownership
- Several New HVAC Units, Landscaping
- Move-In Ready Spaces Available
- Covered Parking
- Conveniently Located in Las Colinas Near Hwy. 114 & Hwy. 161

### Zach Stevens

214 256 7149 zstevens@robertlynn.com

THE INFORMATION CONTAINED HEREIN HAS BEEN GIVEN TO US BY THE OWNER OF THE PROPERTY OR OTHER SOURCES WE DEEM RELIABLE. WE HAVE NO REASON TO DOUBT ITS ACCURACY, BUT WE DO NOT GUARANTEE IT. ALL INFORMATION SHOULD BE VERIFIED PRIOR TO PURCHASE OR LEASE.





4851 LBJ Freeway 10<sup>th</sup> Floor Dallas TX 75244 214 256 7100 nairl.com



## Premier I & II 3100-3150 Premier Drive

Irving, Texas 75063









4851 LBJ Freeway 10<sup>th</sup> Floor Dallas TX 75244 214 256 7100 nairl.com