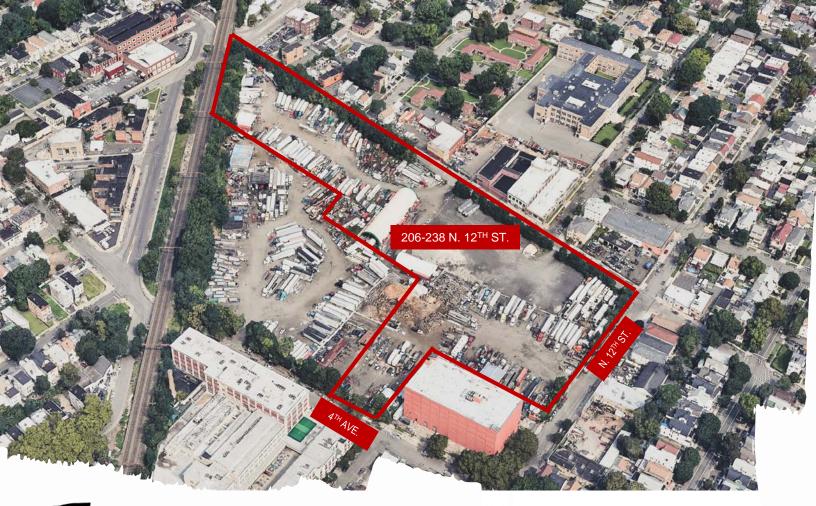

### **Property Highlights**

Lot Size: 10 acres

Parking /Outside Storage

Property will be delivered milled, lit and fenced

## 206-238 N. 12<sup>™</sup> Street Newark, NJ

Dean Brody Managing Director

+1 201 528 4410

dean.brody@am.jll.com

Gregg Brody Vice President

+1 201 528 4495 gregg.brody@am.jll.com

Although information has been obtained from sources deemed reliable, neither Owner nor JLL makes any guarantees, warranties or representations, express or implied, as to the completeness or accuracy as to the information contained herein. Any projections, opinions, assumptions or estimates used are for example only. There may be differences between projected and actual results, and those differences may be material. The Property may be withdrawn without notice. Neither Owner nor JLL accepts any liability for any loss or damage suffered by any party resulting from reliance on this information. If the recipient of this information has signed a confidentiality agreement regarding this matter, this information is subject to the terms of that agreement. ©2020. Jones Lang LaSalle IP, Inc. All rights reserved.