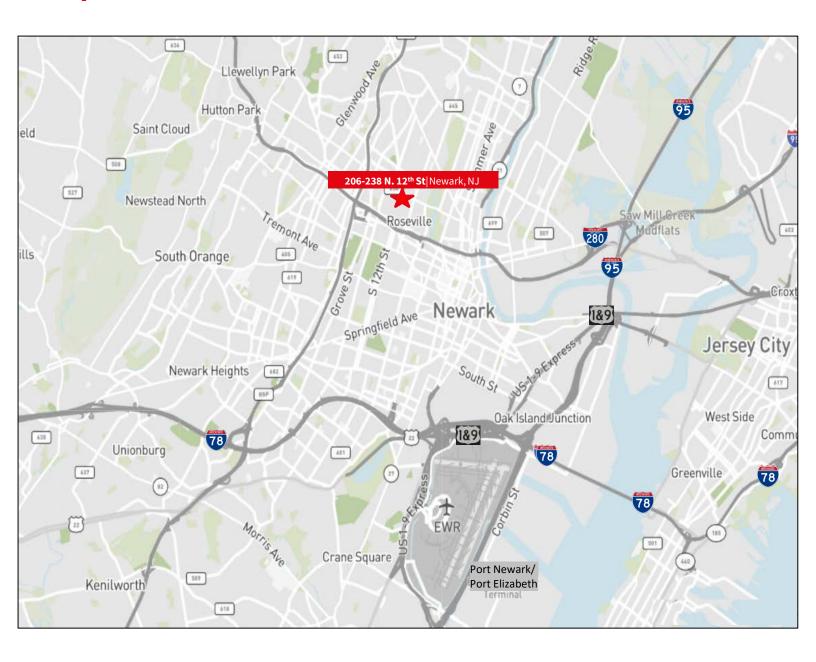

#### **Location Highlights**

7.9 Miles 4 Miles 1 Mile
Port Newark/Port Elizabeth NJ Turnpike I-280

# Map

7.9 Miles
Port Newark/Port Elizabeth

**4 Miles** NJ Turnpike

1 Mile I-280