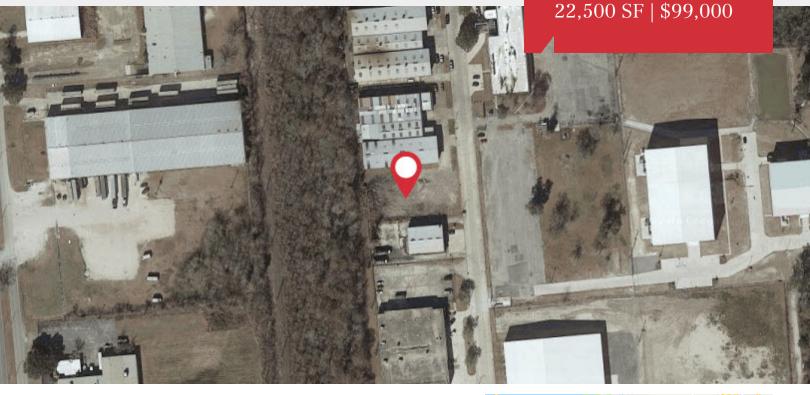

# NALatter&Blum

For Sale Land 22,500 SF | \$99,000

## 4248 Poche Court West

New Orleans, Louisiana 70129

#### **Property Highlights**

- This lot has been cleared and filled with lots of concrete and dirt to raise the level of the land.
- Ready to build.
- Owners are contractors and can smooth out the surface and remove the trees in the rear as needed.
- Don't let the fill deter you.