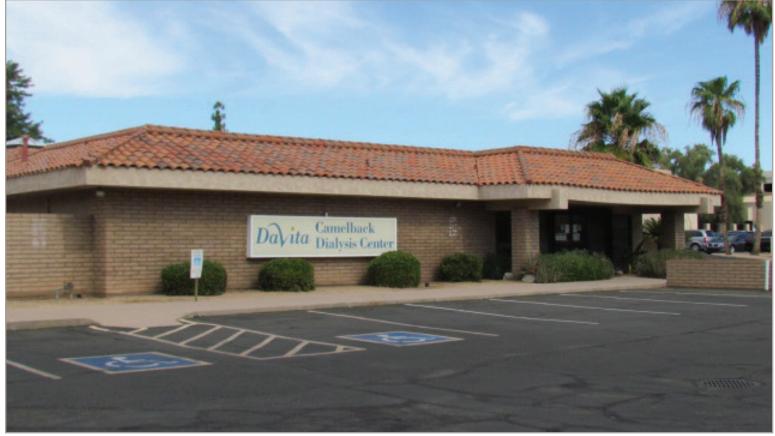

### Scottsdale Osborn Plaza

Office/medical building adjacent to HonorHealth Osborn Medical Center. Former medical facility situated on cul-de-sac one block from Old Town Scottsdale. Attractive outdoor area. Many retail and restaurant amenities nearby.

- Attractive outside area in the rear of the property
- Prominent building signage
- One block from HonorHealth Scottsdale Osborn Hospital
- One block from Scottsdale Road in Old Town Scottsdale with many restaurants, hotels and retail amenities such as Scottsdale Fashion Square
- Former medical facility

#### **PROPERTY PHOTOS**