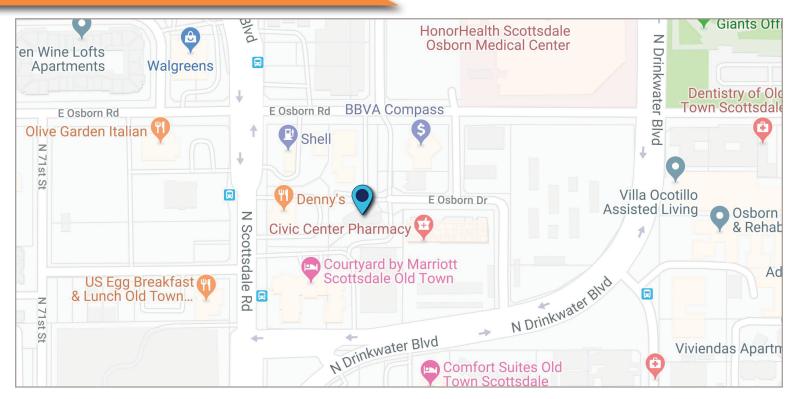

#### **LOCATION MAP**

### Scottsdale Osborn Plaza

Office/medical building adjacent to HonorHealth Osborn Medical Center. Former medical facility situated on cul-de-sac one block from Old Town Scottsdale. Attractive outdoor area. Many retail and restaurant amenities nearby.

- Attractive outside area in the rear of the property
- Prominent building signage
- One block from HonorHealth Scottsdale Osborn Hospital
- One block from Scottsdale Road in Old Town Scottsdale with many restaurants, hotels and retail amenities such as Scottsdale Fashion Square
- Former medical facility