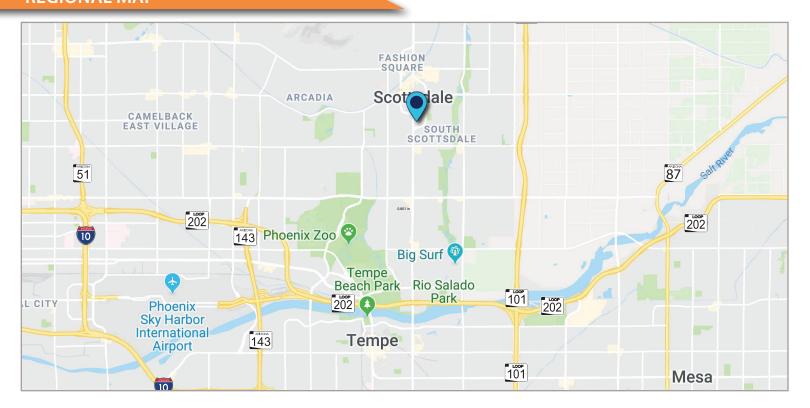

Osborn Hospital
- One block from Scottsdale Road in Old Town Scottsdale with many restaurants, hotels and retail amenities such as Scottsdale Fashion Square
- Former medical facility

| AVAILABILITY | 7,338 SF    |
|--------------|-------------|
| SALE PRICE   | \$1,575,000 |

**TYPE** 

\$1,575,000 (\$215/SF)

**TAXES** \$9,489 (2018)

**APN** 130-21-013E, 130-21-014D

**ZONING** C-3, City of Scottsdale

Linda Robbins, CCIM

Senior Associate 602.390.7262 linda.robbins@avisonyoung.com

Partnership, Performance

avisonyoung.com



# AVISON SCOTTSDALE OSBORN PLAZA

7321 E Osborn Dr | Scottsdale, AZ 85251

#### **PROPERTY PHOTOS**







#### Partnership. Performance.



# AVISON SCOTTSDALE OSBORN PLAZA

7321 E Osborn Dr | Scottsdale, AZ 85251

#### **LOCATION MAP**



#### **REGIONAL MAP**



Partnership. Performance