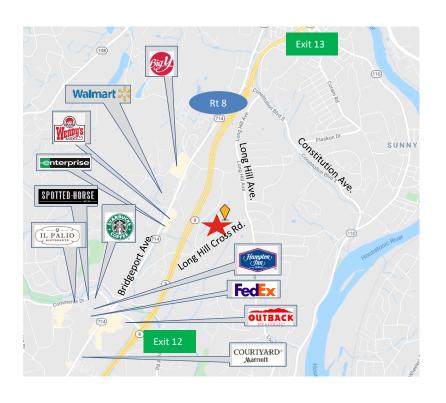

#### LOCATION

- Immediate access to Route 8 Exit 12 and Exit 13
- Minutes to Merritt Parkway & I 95
- Hotels, Restaurants, Banks & Shopping
- Eastern Fairfield County Sub-Market

**Sean Cahill,** Principal & Managing Director **D.** 203.614.1264 **C.** 203.858.3134 sean.cahill@avisonyoung.com