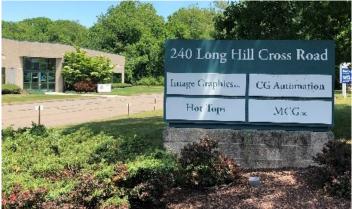

# Flexible Space For Lease 240 LONG HILL CROSS ROAD, SHELTON, CT

## 240 LONG HILL CROSS ROAD, SHELTON, CT

### PROPERTY DETAILS

- Parking 4 per 1,000 RSF
- Park Like Setting
- Monument Directory Signage Available
- Year Built: 1991
- Lot Size: 4.51 acres