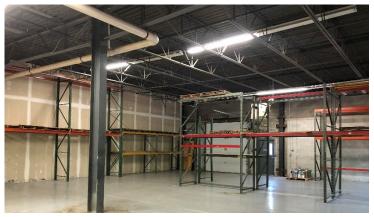

### SPACES AVAILABLE (can be combined)

- Suite A -16,925 RSF Flex Space -2 docks
- Suite B 8,000 RSF Flex Space -1 dock
- **Suite C** 4,500 RSF Office Space

## **Building Features**

- 14' clear ceilings
- 1,000 Amps power
- Fully Air conditioned
- Fully Sprinklered
- Lease Rate: \$12.50 Per SF + Utilities

For more information, please contact:

**Sean Cahill,** Principal & Managing Director **D.** 203.614.1264 **C.** 203.858.3134 sean.cahill@avisonyoung.com