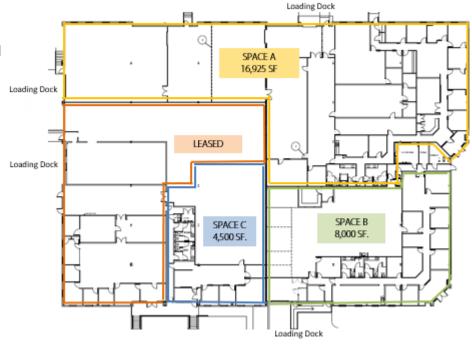

### SPACES AVAILABLE (can be combined)

- Suite A -16,925 RSF Flex Space -2 docks
- Suite B 8,000 RSF Flex Space -1 dock
- **Suite C** 4,500 RSF Office Space