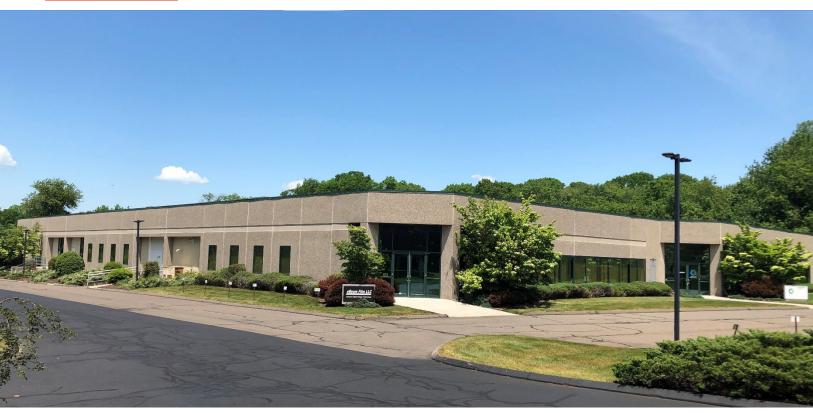

# Flexible Space For Lease 240 LONG HILL CROSS ROAD, SHELTON, CT

## Opportunity

Building Size - Approximately 41,000 RSI