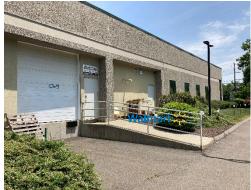

# Flexible Space For Lease 240 LONG HILL CROSS ROAD, SHELTON, CT

## Opportunity

Building Size - Approximately 41,000 RSI

### SPACES AVAILABLE (can be combined)

- Suite A -16,925 RSF Flex Space -2 docks
- Suite B 8,000 RSF Flex Space -1 dock
- **Suite C** 4,500 RSF Office Space