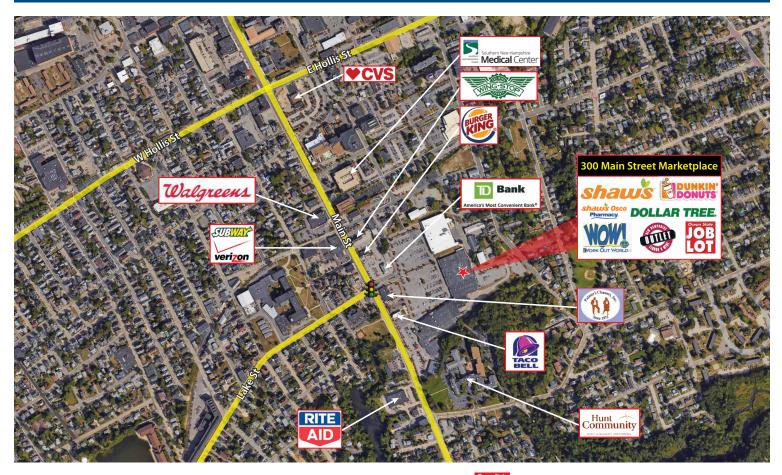

### Summit Realty Partners

300 Main Street Marketplace is a 269,713 +/- square foot grocery-anchored shopping center located in downtown Nashua, NH. This neighborhood shopping center is anchored by Shaw's Supermarket one of New England's premier regional supermarket chains. Additional tenants include Ocean State Job Lot, Dollar Tree, Work out World, Dunkin Donuts, Advance Auto Parts, H&R Block, Burger King and more. This center features great visibility, ample parking and pylon signage. There are 120,672 residents with an average household income of \$95,100 within a five-mile radius of the shopping center.