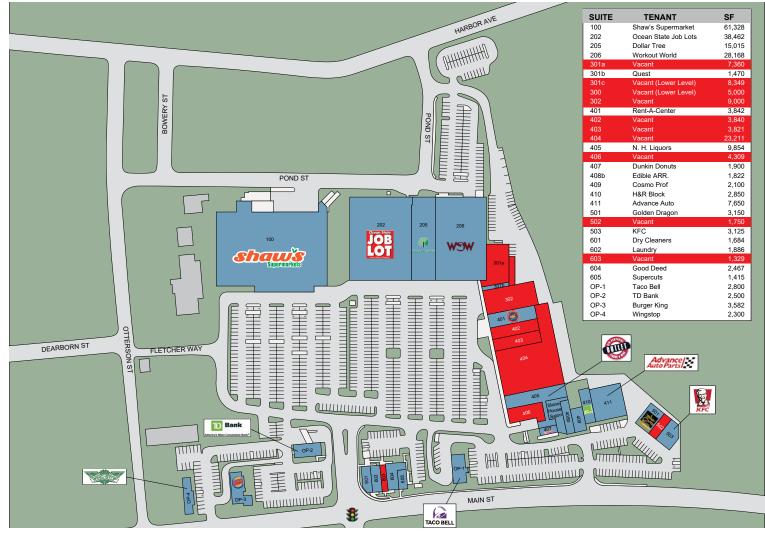

### Summit Realty Partners

300 Main Street Marketplace is a 269,713 +/- square foot grocery-anchored shopping center located in downtown Nashua, NH. This neighborhood shopping center is anchored by Shaw's Supermarket one of New England's premier regional supermarket chains. Additional tenants include Ocean State Job Lot, Dollar Tree, Work out World, Dunkin Donuts, Advance Auto Parts, H&R Block, Burger King and more. This center features great visibility, ample parking and pylon signage. There are 120,672 residents with an average household income of \$95,100 within a five-mile radius of the shopping center.