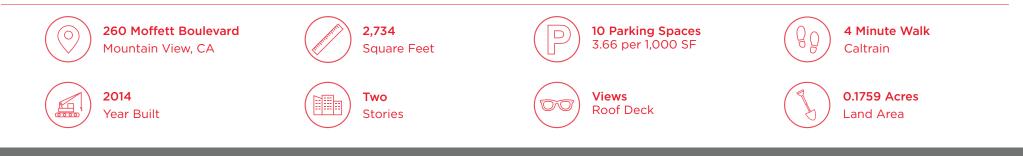

#### PROPERTY HIGHLIGHTS

- ±2,734 Class A office or retail space in Downtown Mountain View
- Modern creative open floor plan with high ceilings and abundant natural light
- 10 parking spaces, 3.66 per 1,000 sf ratio
- High identity corner location with building signage
- Approximately 19,000 average daily traffic count
- Four minute walk to Mountain View Caltrain Station, a bullet stop providing a short commute to San Francisco and San Jose
- Abundant retail amenities throughout Downtown Mountain View
- Close proximity to executive housing in Los Altos, Los Altos Hills, and Palo Alto
- Direct access to US Highway 101

#### PROPERTY OVERVIEW