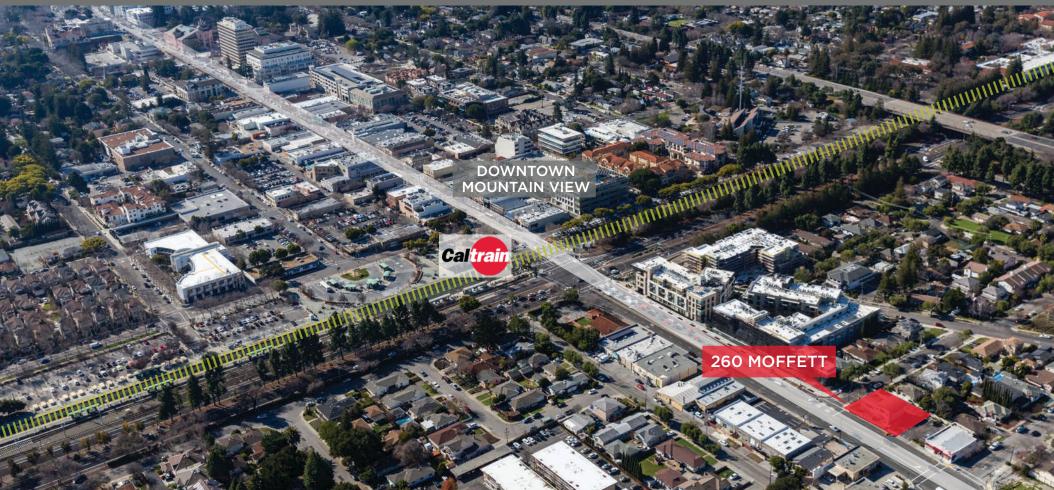

### Class A Creative Space with Abundant Parking and Roof Deck in Downtown Mountain View

#### PROPERTY HIGHLIGHTS

- ±2,734 Class A office or retail space in Downtown Mountain View
- Modern creative open floor plan with high ceilings and abundant natural light
- 10 parking spaces, 3.66 per 1,000 sf ratio
- High identity corner location with building signage
- Approximately 19,000 average daily traffic count
- Four minute walk to Mountain View Caltrain Station, a bullet stop providing a short commute to San Francisco and San Jose
- Abundant retail amenities throughout Downtown Mountain View
- Close proximity to executive housing in Los Altos, Los Altos Hills, and Palo Alto
- Direct access to US Highway 101





#### PROPERTY OVERVIEW





#### CALTRAIN CONNECTIVITY





#### DOWNTOWN MOUNTAIN VIEW AMENITIES





#### LOCAL MAPS





#### **FLOOR PLANS**

**First Floor** 

# B 0 0 0 0 0 0 0 0 0 0 0 0 0 0 0 0 0 0 0 0 0 0 0 0 0 0 0 0 0 0

#### Second Floor



# CUSHMAN & WAKEFIELD

# 260 Moffett Boulevard MOUNTAIN VIEW, CALIFORNIA



#### ADVISORS

#### Max Lico

Associate +1 650 320 0233 max.lico@cushwake.com Lic #02019810

#### Mark Newton

Associate +1 650 320 0224 mark.newton@cushwake.com Lic #02079448

#### **Tucker Beim**

Managing Director +1 650 320 0206 tucker.beim@cushwake.com Lic #01384216

#### Marc Pope

Executive Director +1 650 401 2131 marc.pope@cushwake.com Lic #01474483

525 University Ave, Ste 220 Palo Alto, CA 94301 main +1 650 852 1200 fax +1 650 856 1098 **cushmanwakefield.co