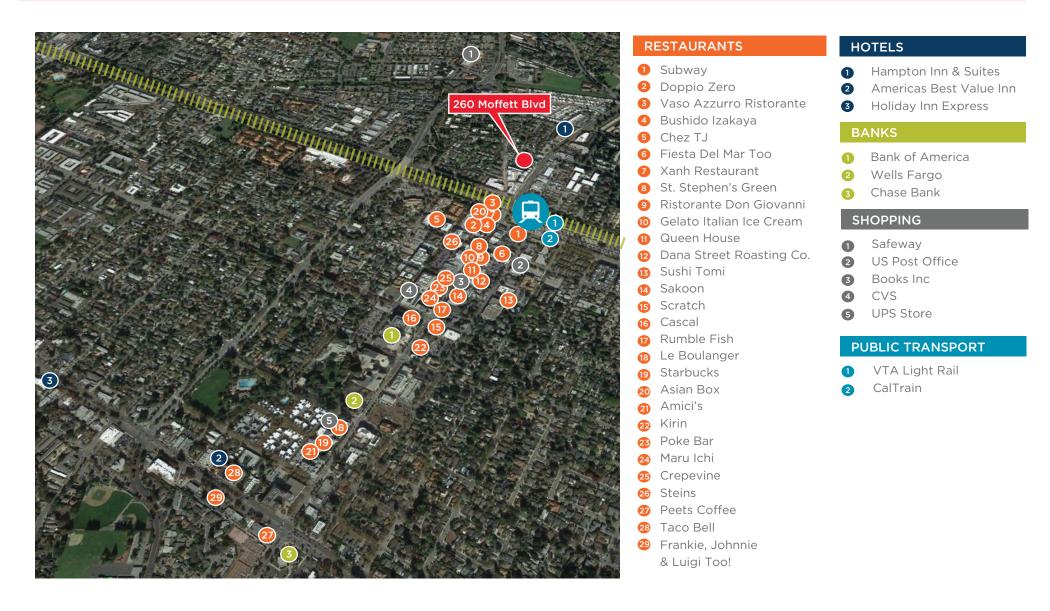

Space with Abundant Parking and Roof Deck in Downtown Mountain View

#### PROPERTY HIGHLIGHTS

- ±2,734 Class A office or retail space in Downtown Mountain View
- Modern creative open floor plan with high ceilings and abundant natural light
- 10 parking spaces, 3.66 per 1,000 sf ratio
- High identity corner location with building signage
- Approximately 19,000 average daily traffic count
- Four minute walk to Mountain View Caltrain Station, a bullet stop providing a short commute to San Francisco and San Jose
- Abundant retail amenities throughout Downtown Mountain View
- Close proximity to executive housing in Los Altos, Los Altos Hills, and Palo Alto
- Direct access to US Highway 101





#### PROPERTY OVERVIEW





#### CALTRAIN CONNECTIVITY





#### DOWNTOWN MOUNTAIN VIEW AMENITIES





#### LOCAL MAPS





#### **FLOOR PLANS**

**First Floor** 

# B 0 0 0 0 0 0 0 0 0 0 0 0 0 0 0 0 0 0 0 0 0 0 0 0 0 0 0 0 0 0

#### Second Floor



# CUSHMAN & WAKEFIELD

# 260 Moffett Boulevard MOUNTAIN VIEW, CALIFORNIA



#### ADVISORS

#### Max Lico

Associate +1 650 320 0233 max.lico@cushwake.com Lic #02019810

#### Mark Newton

Associate +1 650 320 0224 mark.newton@cushwake.com Lic #02079448

#### **Tucker Beim**

Managing Director +1 650 320 0206 tucker.beim@cushwake.com Lic #01384216

#### Marc Pope

Executive Director +1 650 401 2131 marc.pope@cushwake.com Lic #01474483

525 University Ave, Ste 220 Palo Alto, CA 94301 main +1 650 852 1200 fax +1 650 856 1098 **cushmanwakefield.com**