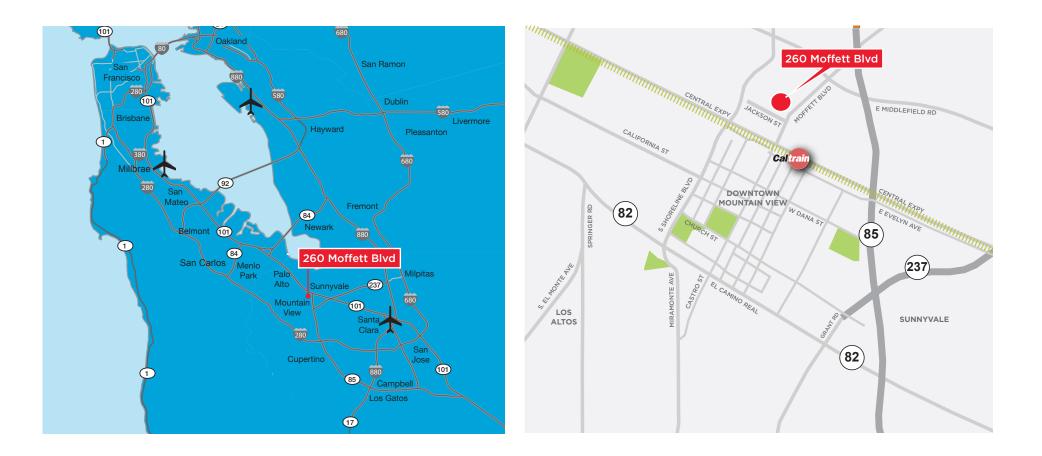

Parking and Roof Deck in Downtown Mountain View

#### PROPERTY HIGHLIGHTS

- ±2,734 Class A office or retail space in Downtown Mountain View
- Modern creative open floor plan with high ceilings and abundant natural light
- 10 parking spaces, 3.66 per 1,000 sf ratio
- High identity corner location with building signage
- Approximately 19,000 average daily traffic count
- Four minute walk to Mountain View Caltrain Station, a bullet stop providing a short commute to San Francisco and San Jose
- Abundant retail amenities throughout Downtown Mountain View
- Close proximity to executive housing in Los Altos, Los Altos Hills, and Palo Alto
- Direct access to US Highway 101





#### PROPERTY OVERVIEW





#### CALTRAIN CONNECTIVITY





#### DOWNTOWN MOUNTAIN VIEW AMENITIES





#### LOCAL MAPS





#### **FLOOR PLANS**

**First Floor** 

# B 0 0 0 0 0 0 0 0 0 0 0 0 0 0 0 0 0 0 0 0 0 0 0 0 0 0 0 0 0 0

#### Second Floor



# CUSHMAN & WAKEFIELD

# 260 Moffett Boulevard MOUNTAIN VIEW, CALIFORNIA



#### ADVISORS

#### Max Lico

Associate +1 650 320 0233 max.lico@cushwake.com Lic #02019810

#### Mark Newton

Associate +1 650 320 0224 mark.newton@cushwake.com Lic #02079448

#### **Tucker Beim**

Managing Director +1 650 320 0206 tucker.beim@cushwake.com Lic #01384216

#### Marc Pope

Executive Director +1 650 401 2131 marc.pope@cushwake.com Lic #01474483

525 University Ave, Ste 220 Palo Alto, CA 94301 main +1 650 852 1200 fax +1 650 856 1098 **cushmanwakefield.com**