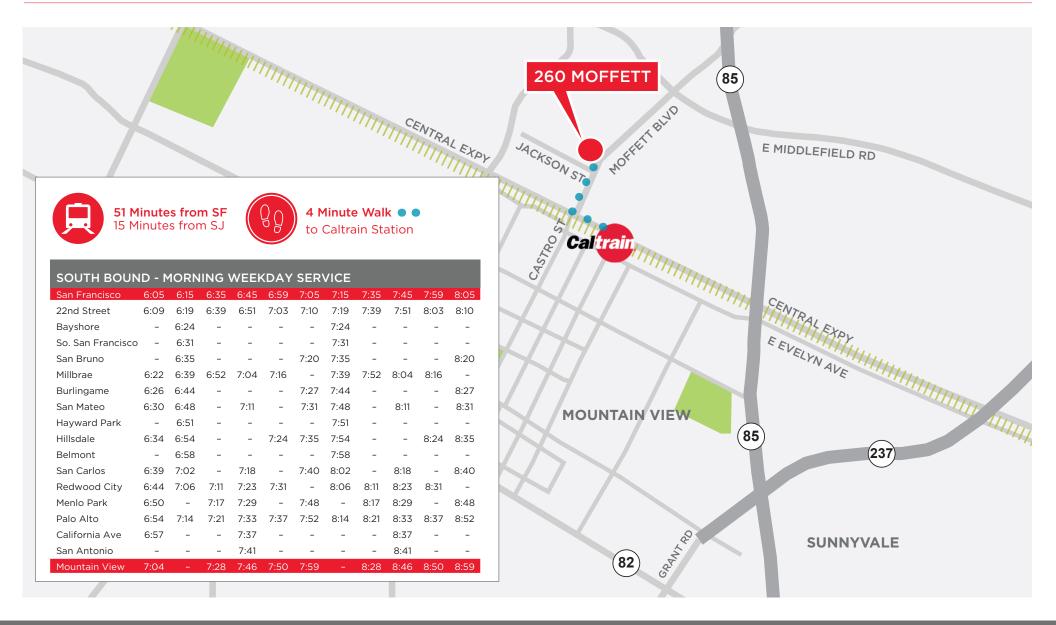

### Class A Creative Space with Abundant Parking and Roof Deck in Downtown Mountain View

#### PROPERTY HIGHLIGHTS

- ±2,734 Class A office or retail space in Downtown Mountain View
- Modern creative open floor plan with high ceilings and abundant natural light
- 10 parking spaces, 3.66 per 1,000 sf ratio
- High identity corner location with building signage
- Approximately 19,000 average daily traffic count
- Four minute walk to Mountain View Caltrain Station, a bullet stop providing a short commute to San Francisco and San Jose
- Abundant retail amenities throughout Downtown Mountain View
- Close proximity to executive housing in Los Altos, Los Altos Hills, and Palo Alto
- Direct access to US Highway 101





#### PROPERTY OVERVIEW





#### CALTRAIN CONNECTIVITY





#### DOWNTOWN MOUNTAIN VIEW AMENITIES





#### LOCAL MAPS





#### **FLOOR PLANS**

**First Floor** 

# B 0 0 0 0 0 0 0 0 0 0 0 0 0 0 0 0 0 0 0 0 0 0 0 0 0 0 0 0 0 0

#### Second Floor



# CUSHMAN & WAKEFIELD

# 260 Moffett Boulevard MOUNTAIN VIEW, CALIFORNIA



#### ADVISORS

#### Max Lico

Associate +1 650 320 0233 max.lico@cushwake.com Lic #02019810

#### Mark Newton

Associate +1 650 320 0224 mark.newton@cushwake.com Lic #02079448

#### **Tucker Beim**

Managing Director +1 650 320 0206 tucker.beim@cushwake.com Lic #01384216

#### Marc Pope

Executive Director +1 650 401 2131 marc.pope@cushwake.com Lic #01474483

525 University Ave, Ste 220 Palo Alto, CA 94301 main +1 650 852 1200 fax +1 650 856 1098 **cushmanwakefield.com**