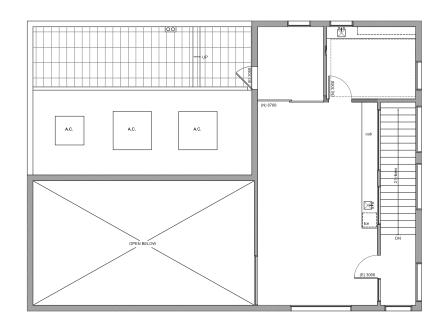

ountain View
- Modern creative open floor plan with high ceilings and abundant natural light
- 10 parking spaces, 3.66 per 1,000 sf ratio
- High identity corner location with building signage
- Approximately 19,000 average daily traffic count
- Four minute walk to Mountain View Caltrain Station, a bullet stop providing a short commute to San Francisco and San Jose
- Abundant retail amenities throughout Downtown Mountain View
- Close proximity to executive housing in Los Altos, Los Altos Hills, and Palo Alto
- Direct access to US Highway 101





#### PROPERTY OVERVIEW





#### CALTRAIN CONNECTIVITY





#### DOWNTOWN MOUNTAIN VIEW AMENITIES





#### LOCAL MAPS





#### **FLOOR PLANS**

**First Floor** 

# B 0 0 0 0 0 0 0 0 0 0 0 0 0 0 0 0 0 0 0 0 0 0 0 0 0 0 0 0 0 0

#### Second Floor



# CUSHMAN & WAKEFIELD

# 260 Moffett Boulevard MOUNTAIN VIEW, CALIFORNIA



#### ADVISORS

#### Max Lico

Associate +1 650 320 0233 max.lico@cushwake.com Lic #02019810

#### Mark Newton

Associate +1 650 320 0224 mark.newton@cushwake.com Lic #02079448

#### **Tucker Beim**

Managing Director +1 650 320 0206 tucker.beim@cushwake.com Lic #01384216

#### Marc Pope

Executive Director +1 650 401 2131 marc.pope@cushwake.com Lic #01474483

525 University Ave, Ste 220 Palo Alto, CA 94301 main +1 650 852 1200 fax +1 650 856 1098 **cushmanwakefield.com**