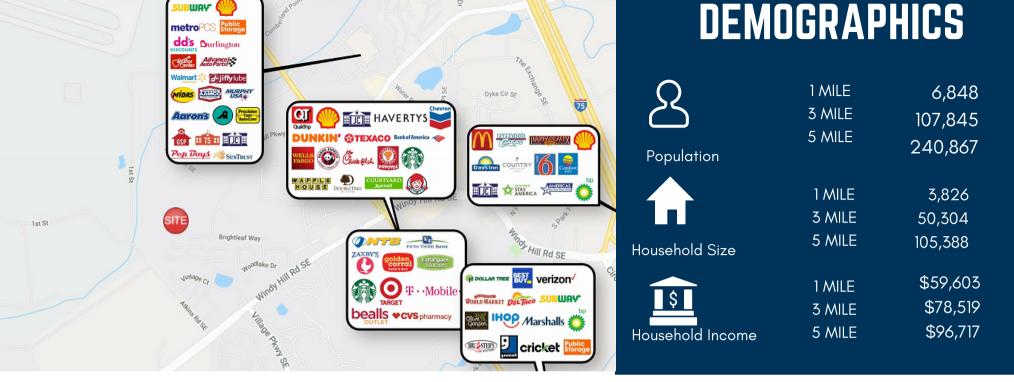

## MULTIPURPOSE RETAIL FOR LEASE

## Contacts

Anita Ford & Marrissa Chanin Office: 770-955-7676 info@riverwoodproperties.com www.riverwoodproperties.com

2075 Airport Industrail Park Drive Marietta, Georgia 30060 Cobb County





## MULTIPURPOSE RETAIL FOR LEASE MARIETTA, GA

This 1.17 acre property is located just north of Windy Hill Road off Cobb Parkway. The 10,280 SF building, previously used as a body shop, has 8 bays and gated parking. Airport Industrial Park Drive shares a traffic light at Cobb Parkway with Walmart. The property is less than 2 miles from I–75 and less than 3 miles from I–285. The zoning for this property is LI.

Contacts
Anita Ford - 678-501-5348
Marrissa Chanin - 678-501-5341