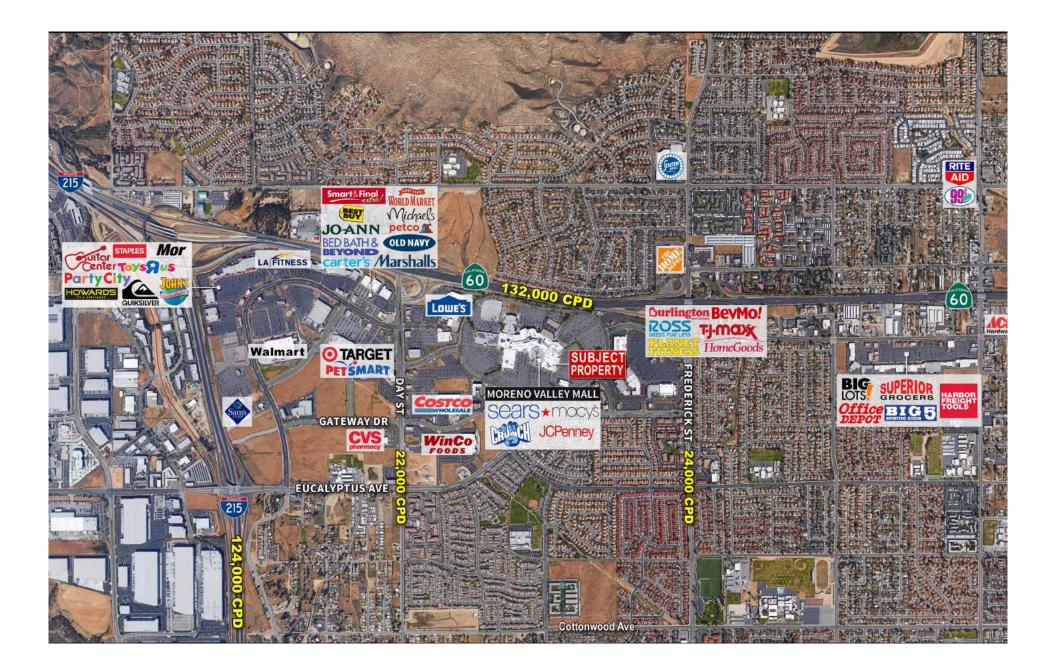

### **Project Facts**

- 75,380 SF of anchor space. +
- Center is located on Town Circle in between + the Day Street and Frederick Street exits of the Moreno Valley Freeway.
- Trade area demographics boast 247,565 + residents within a 5 mile radius and Average Annual HH Incomes above \$80,000.

|                                                                                           | Demographic 2018    | 1 Mile    | 3 Miles   | 5 Miles   |
|-------------------------------------------------------------------------------------------|---------------------|-----------|-----------|-----------|
| Traffic Counts                                                                            | TOTAL POPULATION    | 23,574    | 117,098   | 247,565   |
| ±132,000 CPD<br>(Moreno Valley Freeway & Day St.)<br>22,000 - 24,000 CPD<br>(Town Circle) | AVG. HOUSEHOLD SIZE | 3.5       | 3.6       | 3.5       |
|                                                                                           | INEDIAN HOME VALUE  | \$275,038 | \$281,755 | \$312,853 |
| (Per ESRI Traffic Count Profile)                                                          | AVG. HH INCOME      | \$64,937  | \$72,030  | \$82,133  |

### MAJOR RETAILORS IN THE AREA