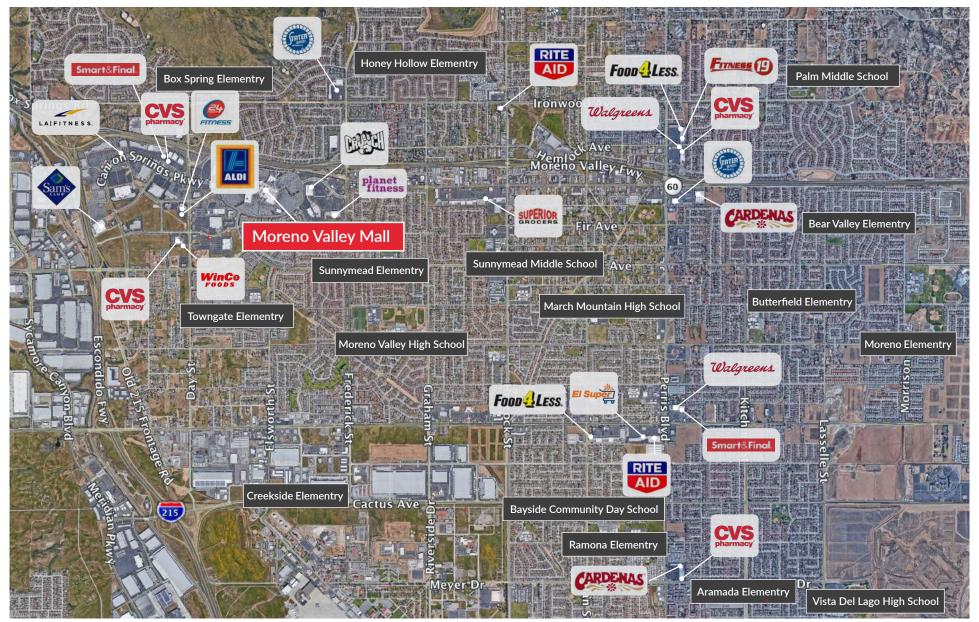

---|---------------------|-----------|-----------|-----------|
| Traffic Counts                                                                            | TOTAL POPULATION    | 23,574    | 117,098   | 247,565   |
| ±132,000 CPD<br>(Moreno Valley Freeway & Day St.)<br>22,000 - 24,000 CPD<br>(Town Circle) | AVG. HOUSEHOLD SIZE | 3.5       | 3.6       | 3.5       |
|                                                                                           | INEDIAN HOME VALUE  | \$275,038 | \$281,755 | \$312,853 |
| (Per ESRI Traffic Count Profile)                                                          | AVG. HH INCOME      | \$64,937  | \$72,030  | \$82,133  |





SERITAGE GROWTH PROPERTIES

### MAJOR RETAILORS IN THE AREA



### GROCERS, DRUG STORES, FITNESSES AND SCHOOLS IN THE AREA





### CONTACT

#### **SCOTT BURNS**

Executive Vice President License #01237652 +1 310 694 3188 scott.burns@am.jll.com

#### **SHAUNA MATTIS**

Senior Vice President License #01071320 +1 310 694 3190 shauna.mattis@am.jll.com

#### JARED DAVIS Vice President

License # 01504667 Tel +1 714 679 7893 jaredc.davis@am.jll.com

Although information has been obtained from sources deemed reliable, Owner, Jones Lang LaSalle, and/or their representatives, brokers or agents make no guarantees as to the accuracy of the information contained herein, and offer the Property without express or implied warranties of any kind. The Property may be withdrawn without notice. If the recipient of this information has signed a confidentiality agreement regarding this matter, this information is subject to the te