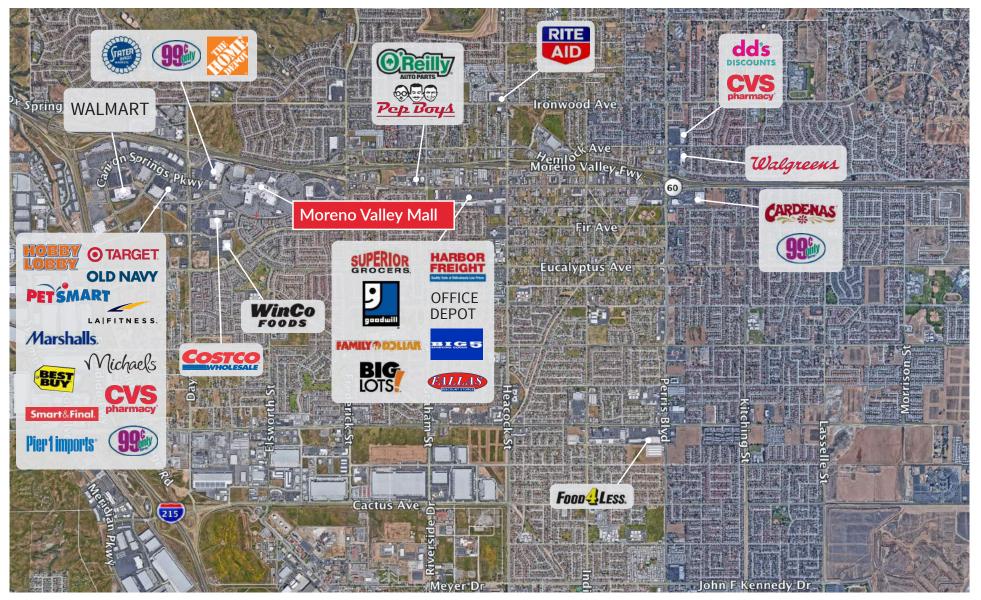

------------------------------------------------------------------|---------------------|-----------|-----------|-----------|
| Traffic Counts                                                                            | TOTAL POPULATION    | 23,574    | 117,098   | 247,565   |
| ±132,000 CPD<br>(Moreno Valley Freeway & Day St.)<br>22,000 - 24,000 CPD<br>(Town Circle) | AVG. HOUSEHOLD SIZE | 3.5       | 3.6       | 3.5       |
|                                                                                           | INEDIAN HOME VALUE  | \$275,038 | \$281,755 | \$312,853 |
| (Per ESRI Traffic Count Profile)                                                          | AVG. HH INCOME      | \$64,937  | \$72,030  | \$82,133  |





SERITAGE GROWTH PROPERTIES

### MAJOR RETAILORS IN THE AREA



### GROCERS, DRUG STORES, FITNESSES AND SCHOOLS IN THE AREA





### CONTACT

#### **SCOTT BURNS**

Executive Vice President License #01237652 +1 310 694 3188 scott.burns@am.jll.com

#### **SHAUNA MATTIS**

Senior Vice President License #01071320 +1 310 694 3190 shauna.mattis@am.jll.com

#### JARED DAVIS Vice President

License # 01504667 Tel +1 714 679 7893 jaredc.davis@am.jll.com

Although information has been obtained from sources deemed reliable, Owner, Jones Lang LaSalle, and/or their representatives, brokers or agents make no guarantees as to the accuracy of the information contained herein, and offer the Property without express or implied warranties of any kind. The Property may be withdrawn without notice. If the recipient of this information has signed a confidentiality agreeme