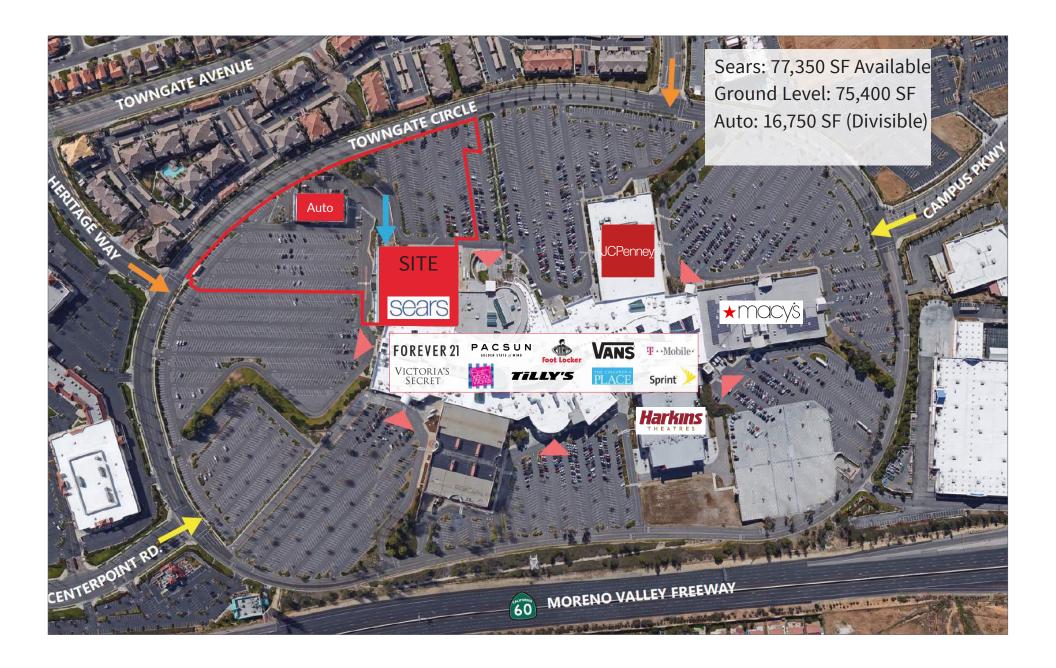

- Sears: 77,350 SF Available
- Ground Level: 75,400 SF
- Auto: 16,750 SF (Divisible)
- Asking Rent: \$25.00
  -NNN: \$6.15

### **Project Facts**

- 75,380 SF of anchor space. +
- Center is located on Town Circle in between + the Day Street and Frederick Street exits of the Moreno Valley Freeway.
- Trade area demographics boast 247,565 + residents within a 5 mile radius and Average Annual HH Incomes above \$80,000.