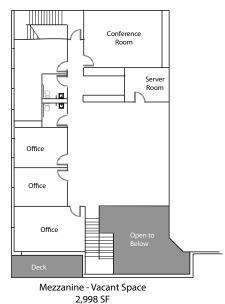

#### **VACANT OFFICE LAYOUT**

### SPACE AVAILABLE:

18,980 Total SF

11,279 SF Warehouse/ Production Area

7,701 SF Office Area

kiddermathews.com