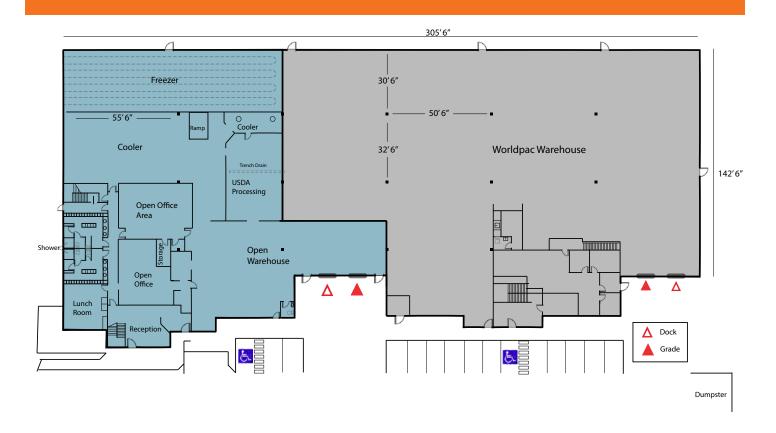

### SPACE AVAILABLE:

18,980 Total SF

11,279 SF Warehouse/ Production Area

7,701 SF Office Area

kiddermathews.com

## Worldpac Building

| Property:       | Worldpac Building                     |
|-----------------|---------------------------------------|
| Type:           | Office/Warehouse                      |
| Total Area:     | 43,914 SF                             |
| Warehouse Area: | 31,420 SF                             |
| Office Area:    | 12,494 SF                             |
| Construction:   | Concrete tilt-up/Steel truss          |
| Roof:           | Built up hot mat seal, BAT insulation |
| Clear Height:   | 25'                                   |

18,980 SF available

Space Available:

| Year Built:   | 1999                                           |
|---------------|------------------------------------------------|
| Floor Drains: | Yes                                            |
| Parking:      | 75 stalls                                      |
| Zoning:       | BTP, City of Lynnwood                          |
| Heating:      | Natural gas space heating                      |
| Sprinklers:   | Wet system                                     |
| Power:        | 277/480 volt, 3-phase power                    |
| Loading:      | Two (2) dock high<br>Two (2) grade level doors |
| Lighting:     | Mercury vapor with skylights                   |
|               |                                                |