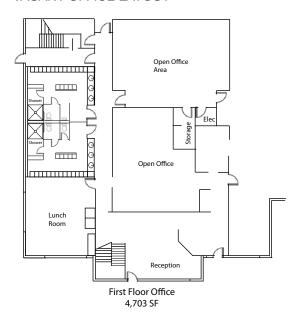

#### **VACANT OFFICE LAYOUT**

### SPACE AVAILABLE:

18,980 Total SF

11,279 SF Warehouse/ Production Area

7,701 SF Office Area

kiddermathews.com