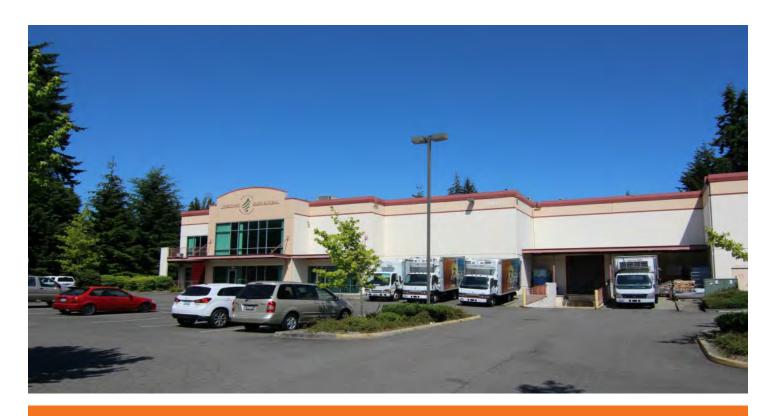

# For Sale or Lease 44,000 SF Facility on 2.37 Acres

kiddermathews.com

18,980 SF Available 11,279 SF of warehouse area 7,701 SF of office area

Dock and grade level doors

Former meat processing facility, with freezer and cooler for USDA processing.

See Page 3 of flyer for additional information on this facility

Asking Rent of \$16,000/Month, plus NNN

Sale Price of \$5,900,000