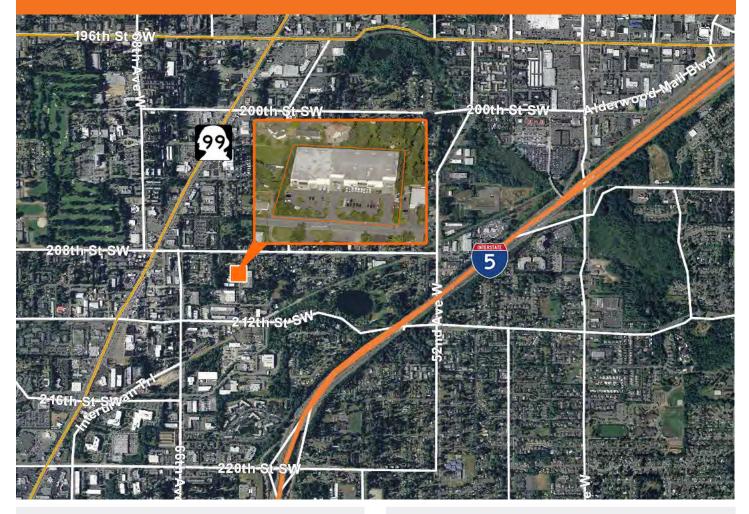

# For Sale or Lease

## Worldpac Building

| Property:       | Worldpac Building                     |
|-----------------|---------------------------------------|
| Type:           | Office/Warehouse                      |
| Total Area:     | 43,914 SF                             |
| Warehouse Area: | 31,420 SF                             |
| Office Area:    | 12,494 SF                             |
| Construction:   | Concrete tilt-up/Steel truss          |
| Roof:           | Built up hot mat seal, BAT insulation |
| Clear Height:   | 25'                                   |