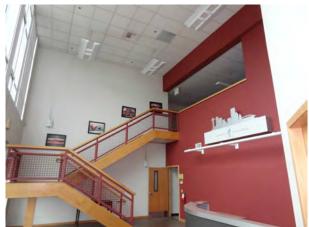

Built:   | 1999                                           |
|---------------|------------------------------------------------|
| Floor Drains: | Yes                                            |
| Parking:      | 75 stalls                                      |
| Zoning:       | BTP, City of Lynnwood                          |
| Heating:      | Natural gas space heating                      |
| Sprinklers:   | Wet system                                     |
| Power:        | 277/480 volt, 3-phase power                    |
| Loading:      | Two (2) dock high<br>Two (2) grade level doors |
| Lighting:     | Mercury vapor with skylights                   |
|               |                                                |

kiddermathews.com



# For Sale or Lease

## Worldpac Building







kiddermathews.com