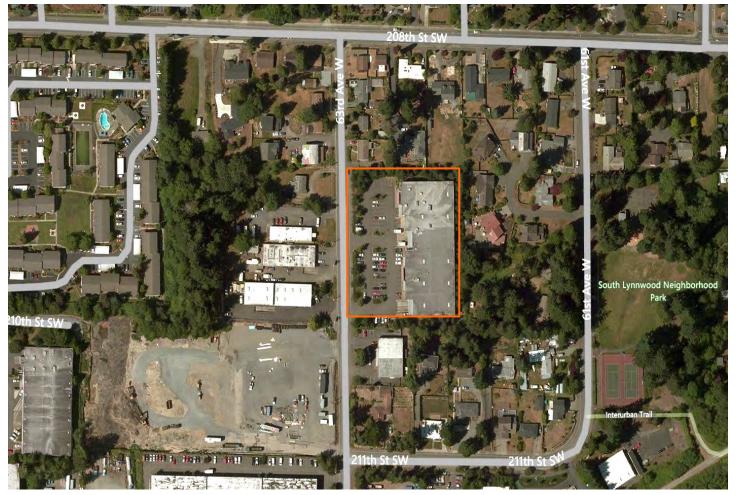

# For Sale or Lease

## Worldpac Building

| Property:       | Worldpac Building                     |
|-----------------|---------------------------------------|
| Type:           | Office/Warehouse                      |
| Total Area:     | 43,914 SF                             |
| Warehouse Area: | 31,420 SF                             |
| Office Area:    | 12,494 SF                             |
| Construction:   | Concrete tilt-up/Steel truss          |
| Roof:           | Built up hot mat seal, BAT insulation |
| Clear Height:   | 25'                                   |