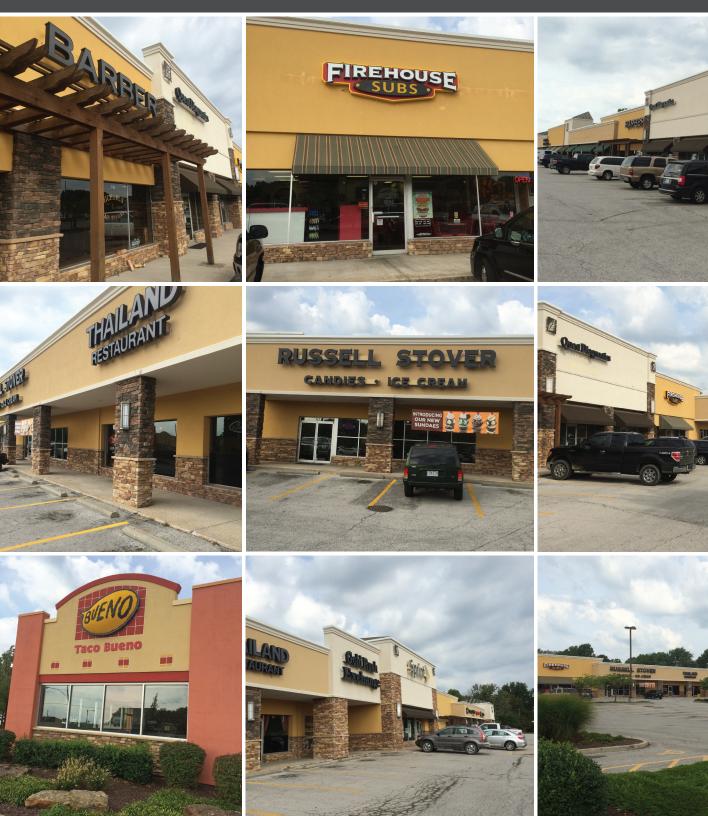

| Suite | Tenant                     | SF       |
|-------|----------------------------|----------|
| 701-C | Available                  | 3,000 SF |
| 701-B | Blue Springs Chiropractic  | 3,000 SF |
| 703   | Storage                    | 1,000 SF |
| 703-B | FanBoy Toys                | 1,000 SF |
| 705   | Available                  | 3,000 SF |
| 707   | Connatser Family Insurance | 1,570 SF |
| 709   | Parsons Photography        | 400 SF   |
| 711   | Quest Diagnostics          | 1,600 SF |
| 713   | Vapor World                | 1,000 SF |
| 715   | Firehouse Subs             | 1,750 SF |
| 717   | Unruh Pediatric Dentistry  | 2,500 SF |
| 719-B | Buddha Thai Restaurant     | 2,000 SF |
| 721-A | LifeStyle Nutrition        | 1,000 SF |
| 721   | Sprint Wireless Lifestyle  | 2,160 SF |
| 727   | Centerpoint Clinic         | 8,268 SF |