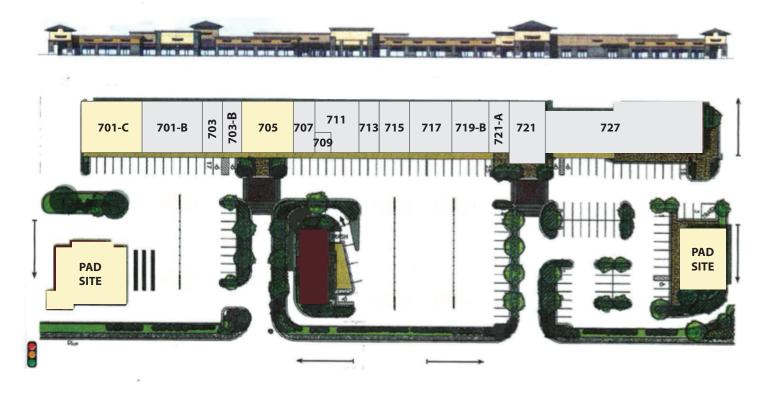

| Suite | Tenant                     | SF       |
|-------|----------------------------|----------|
| 701-C | Available                  | 3,000 SF |
| 701-B | Blue Springs Chiropractic  | 3,000 SF |
| 703   | Storage                    | 1,000 SF |
| 703-B | FanBoy Toys                | 1,000 SF |
| 705   | Available                  | 3,000 SF |
| 707   | Connatser Family Insurance | 1,570 SF |
| 709   | Parsons Photography        | 400 SF   |
| 711   | Quest Diagnostics          | 1,600 SF |
| 713   | Vapor World                | 1,000 SF |
| 715   | Firehouse Subs             | 1,750 SF |
| 717   | Unruh Pediatric Dentistry  | 2,500 SF |
| 719-B | Buddha Thai Restaurant     | 2,000 SF |
| 721-A | LifeStyle Nutrition        | 1,000 SF |
| 721   | Sprint Wireless Lifestyle  | 2,160 SF |
| 727   | Centerpoint Clinic         | 8,268 SF |

## HIGHLIGHTS

- Spaces range from 1,000 to 3,000+/- SF contiguous
- >> 3,000 SF Endcap space available
- Perfect for fast casual restaurant, coffee or ice cream shop, dance studio, fitness concept, and many other retail uses
- Located directly along 7 Highway, easy access to Interstate 70, great signage and visibility
- >>> Outparcel pad sites for sale \$600,000/each