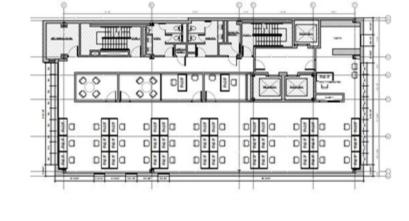

## 451 Park Avenue South Raymond Corbett Building

Total:

Entire 6<sup>th</sup> Floor: 5,200 RSF Entire 5<sup>th</sup> Floor: 5,200 RSF

10,400 RSF

**Rental Rate Upon Request** 