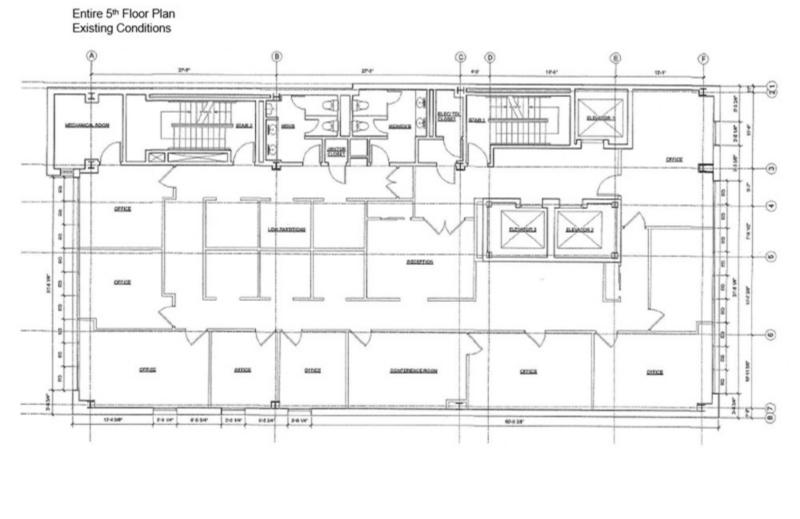

## 451 Park Avenue South Raymond Corbett Building

Total:

Entire 6<sup>th</sup> Floor: 5,200 RSF Entire 5<sup>th</sup> Floor: 5,200 RSF

10,400 RSF

**Rental Rate Upon Request** 