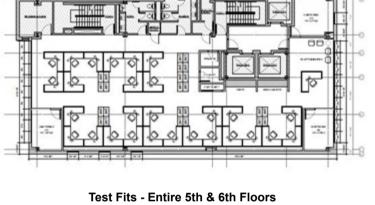

## 451 Park Avenue South Raymond Corbett Building

Total:

Entire 6<sup>th</sup> Floor: 5,200 RSF Entire 5<sup>th</sup> Floor: 5,200 RSF

10,400 RSF

**Rental Rate Upon Request** 