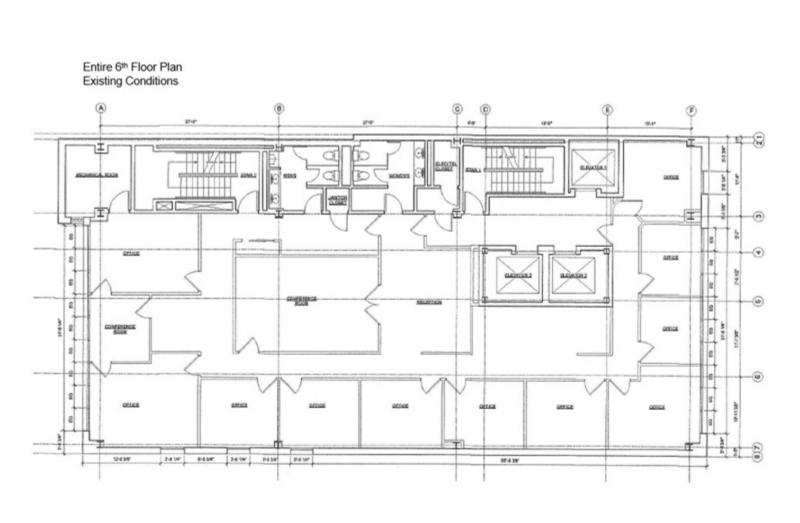

## 451 Park Avenue South Raymond Corbett Building

Total:

Entire 6<sup>th</sup> Floor: 5,200 RSF Entire 5<sup>th</sup> Floor: 5,200 RSF

10,400 RSF

**Rental Rate Upon Request** 