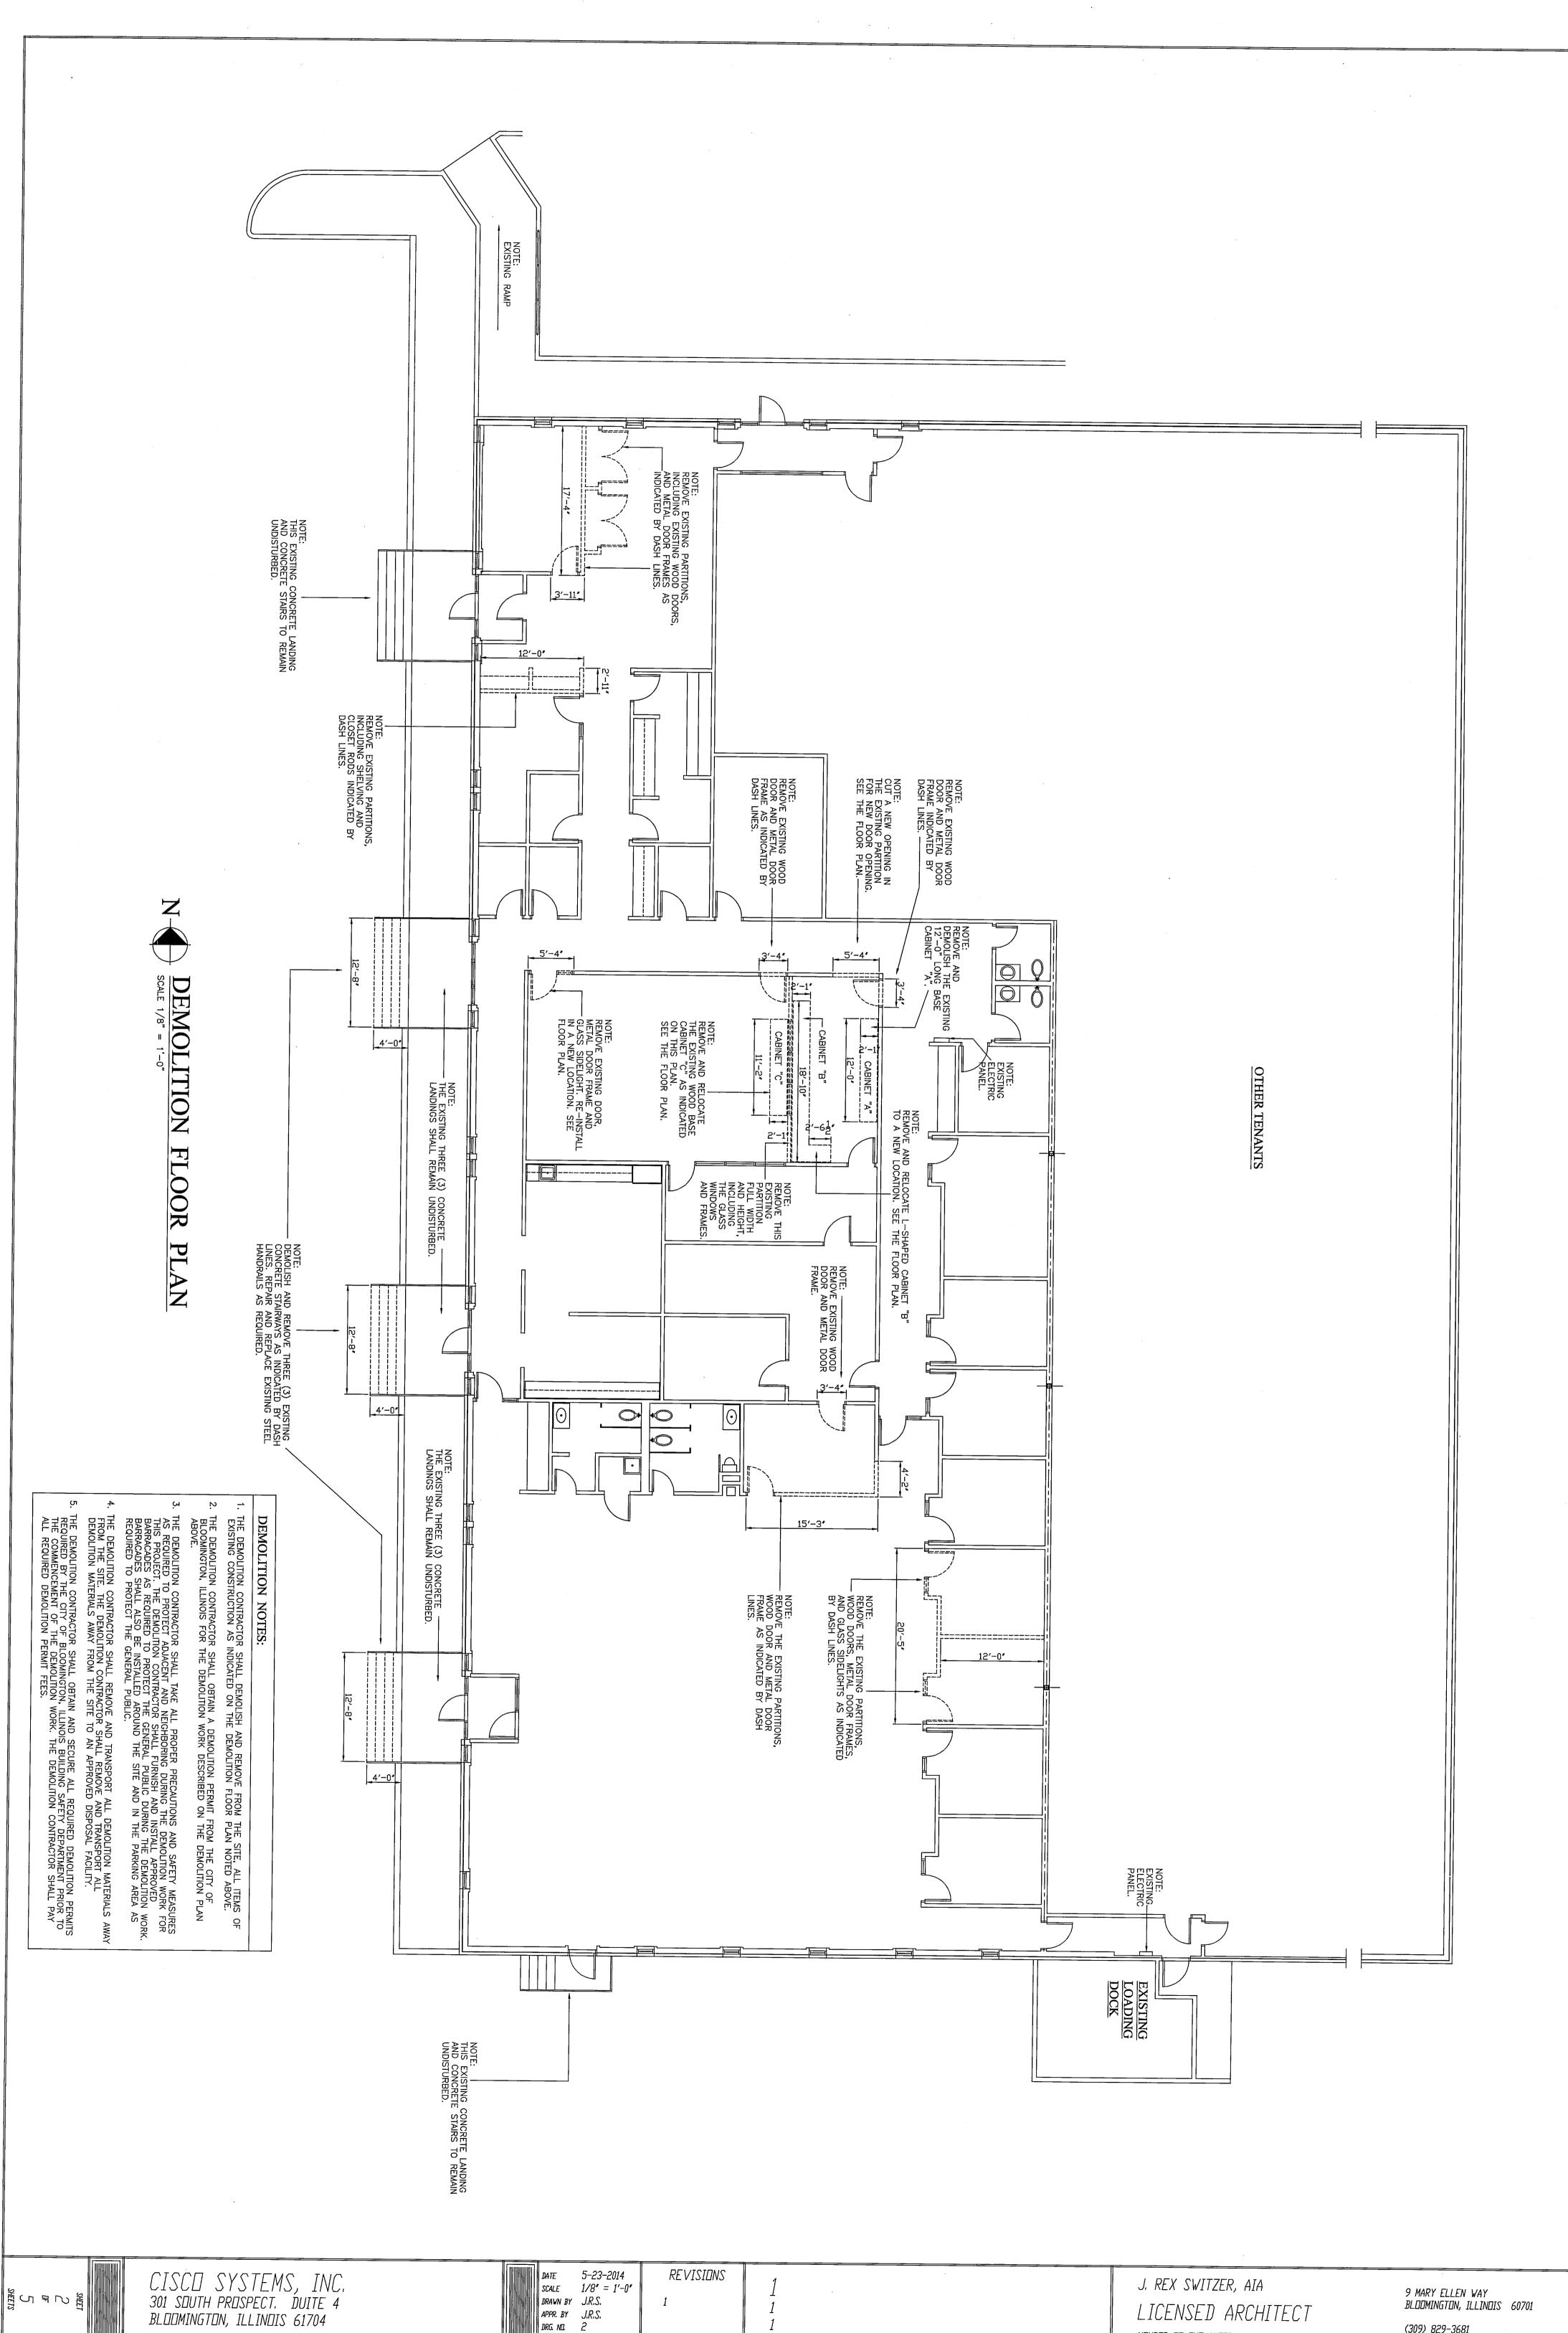

## 301 S Prospect Bloomington, IL

Available Space

Asking \$

Suite 4 7,636 S.F. \$12.50S.F.

Suite 2 2,283 S.F. \$12.50 S.F.

Suite 1 G 690 S.F. \$12.00 S.F. Suite 1 E 371 S.F. \$12.50 S.F. Suite 1 C 610 S.F. \$12.50 S.F.

of building

These office suites are part of a 6 Acre multi use office complex.

The Landlord is willing to build out each suite to tenant specific needs.

These rents replacement of light bulbs and all maintenance items not due to negligence of tenant