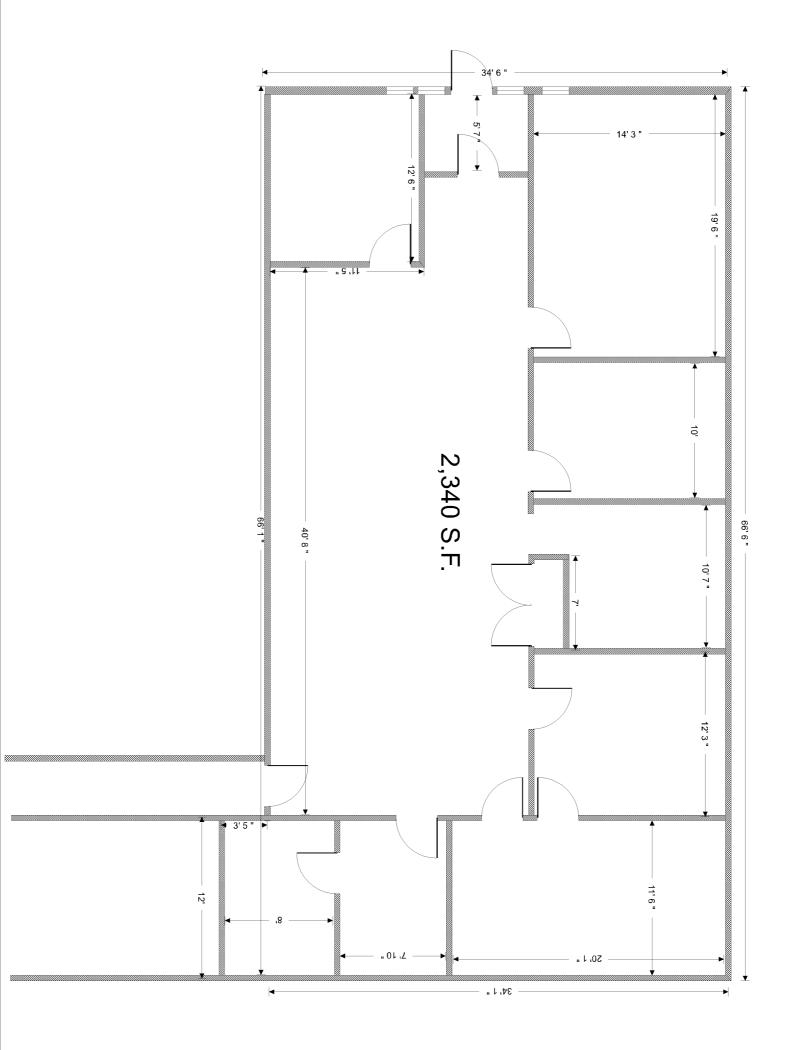

## 301 S Prospect Bloomington, IL

Available Space

Asking \$

Suite 4 7,636 S.F. \$12.50S.F.

Suite 2 2,283 S.F. \$12.50 S.F.

Suite 1 G 690 S.F. \$12.00 S.F. Suite 1 E 371 S.F. \$12.50 S.F. Suite 1 C 610 S.F. \$12.50 S.F.