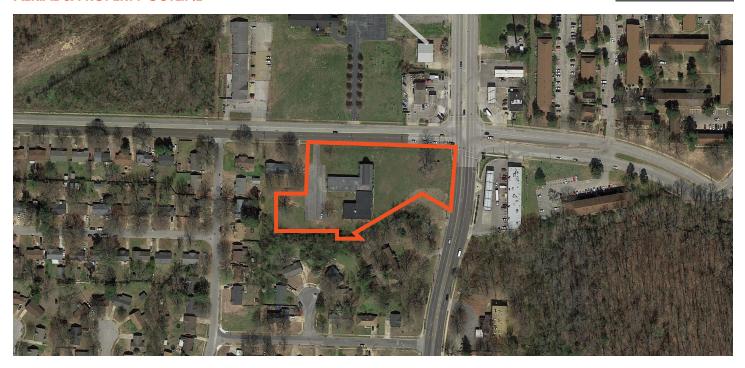

14,000± TOTAL SF ON 4.395± ACRES



### 4105 ST ELMO AVE - MEMPHIS, TN 31828

#### **PROPERTY FEATURES**

- 14,000<u>+</u> Total SF
- 4.395<u>+</u> Acres
- Sanctuary Seats 175±
- Multiple Classrooms/Offices
- Fellowship Hall
- Kitchen
- R-8 Residential Single Family
- Excellent access to 14 and 1-40



For more information, please contact:

### 14,000± TOTAL SF ON 4.395± ACRES



#### **AERIAL & PROPERTY OUTLINE**





For more information, please contact:



## 14,000<u>±</u> TOTAL SF ON 4.395<u>±</u> ACRES



#### **LOCATION**



For more information, please contact:



### 14,000± TOTAL SF ON 4.395± ACRES

# FOUNDRY

#### **PROPERTY PHOTOS**



Sanctuary



Fellowship Hall



Classroom



Office



Classroom



Exterior View

For more information, please contact: