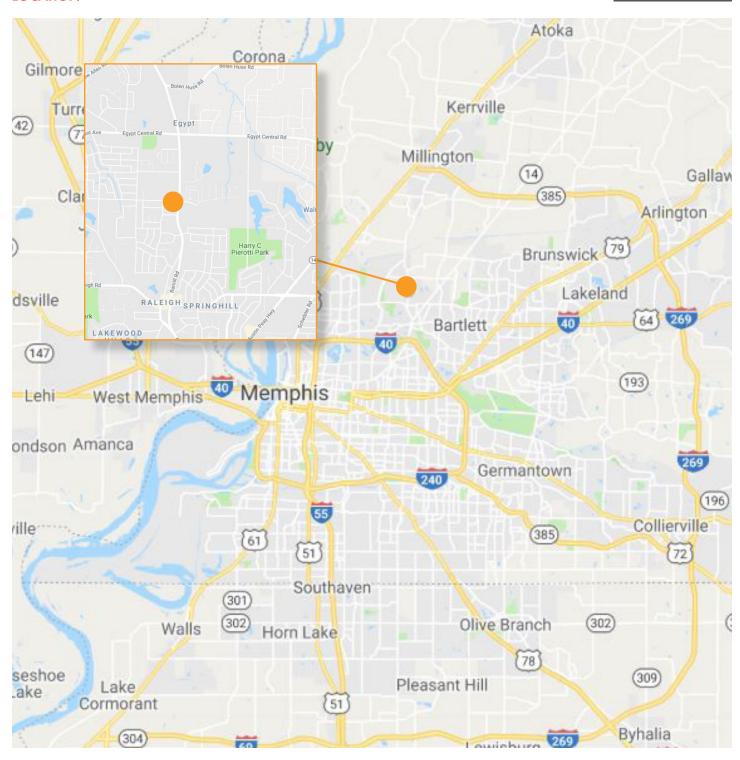

14,000± TOTAL SF ON 4.395± ACRES



### 4105 ST ELMO AVE - MEMPHIS, TN 31828

#### **PROPERTY FEATURES**

- 14,000<u>+</u> Total SF
- 4.395<u>+</u> Acres
- Sanctuary Seats 175±
- Multiple Classrooms/Offices
- Fellowship Hall
- Kitchen
- R-8 Residential Single Family
- Excellent access to 14 and 1-40



For more information, please contact:

### 14,000± TOTAL SF ON 4.395± ACRES



#### **AERIAL & PROPERTY OUTLINE**





For more information, please contact:



## 14,000<u>±</u> TOTAL SF ON 4.395<u>±</u> ACRES



#### **LOCATION**



For more information, please contact:



### 14,000± TOTAL SF ON 4.395± ACRES

# FOUNDRY

#### **PROPERTY PHOTOS**



Sanctuary



Fellowship Hall



Classroom



Office



Classroom



Exterior View

For more information, please contact: