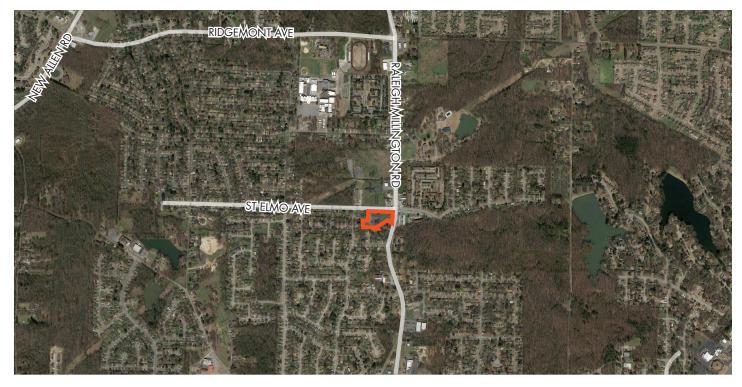

14,000± TOTAL SF ON 4.395± ACRES



### 4105 ST ELMO AVE - MEMPHIS, TN 31828

#### **PROPERTY FEATURES**

- 14,000<u>+</u> Total SF
- 4.395<u>+</u> Acres
- Sanctuary Seats 175±
- Multiple Classrooms/Offices
- Fellowship Hall
- Kitchen
- R-8 Residential Single Family
- Excellent access to 14 and 1-40



For more information, please contact:

### 14,000± TOTAL SF ON 4.395± ACRES



#### **AERIAL & PROPERTY OUTLINE**





For more information, please contact:



## 14,000<u>±</u> TOTAL SF ON 4.395<u>±</u> ACRES



#### **LOCATION**



For more information, please contact:



### 14,000± TOTAL SF ON 4.395± ACRES

# FOUNDRY

#### **PROPERTY PHOTOS**



Sanctuary



Fellowship Hall



Classroom



Office



Classroom



Exterior View

For more information, please contact: