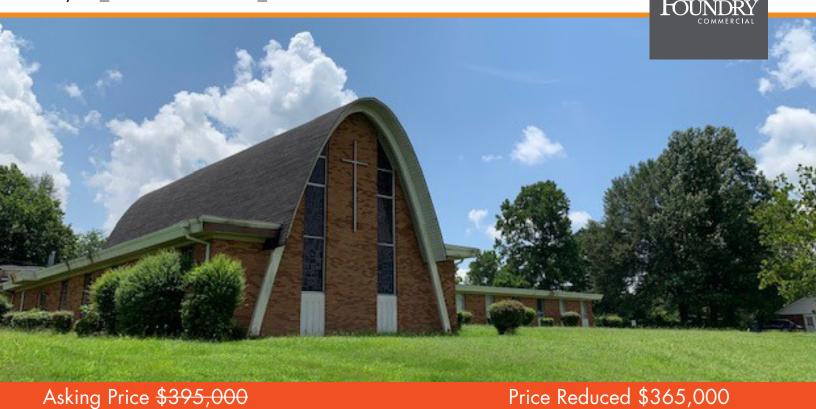

#### **PROPERTY FEATURES**

- 14,000<u>+</u> Total SF
- 4.395<u>+</u> Acres
- Sanctuary Seats 175±
- Multiple Classrooms/Offices
- Fellowship Hall
- Kitchen
- R-8 Residential Single Family
- Excellent access to 14 and 1-40

### 14,000± TOTAL SF ON 4.395± ACRES