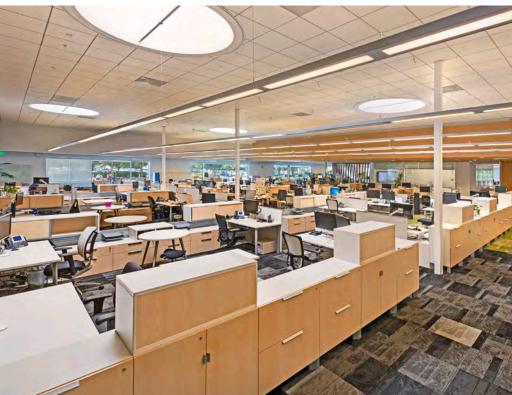

## PROPERTY HIGHLIGHTS

## 77 RIO ROBLES

- ±70,000 SF Available
- Single Story
- Plug & Play Potential
- High Identity North San Jose
  Location
- High-End Interiors with Abundant Natural Light
- Large Cafeteria with Adjacent
  Outdoor Amenity Area
- Expansive Training Room
- ±3.5/1,000 Parking
- EV Charging Stations
- 1/2 Mile to Tasman Light Rail Station
- Walkable Amenities