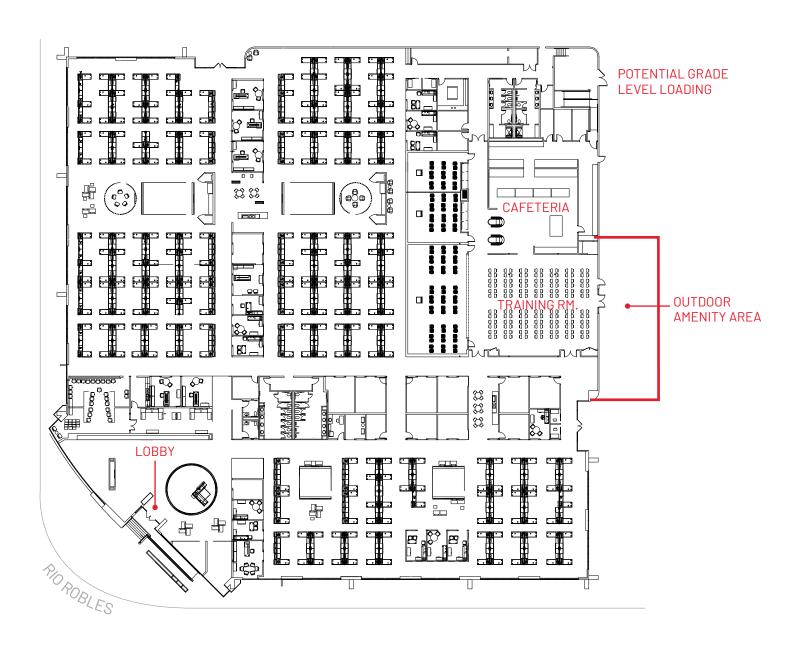

## FLOOR PLAN

## 77 RIO ROBLES

### ±70,000 SF

- ±253 Workstations
- 18 Private Offices
- 21 Conference Rooms
- 4 Phone Rooms
- 3 Training Rooms