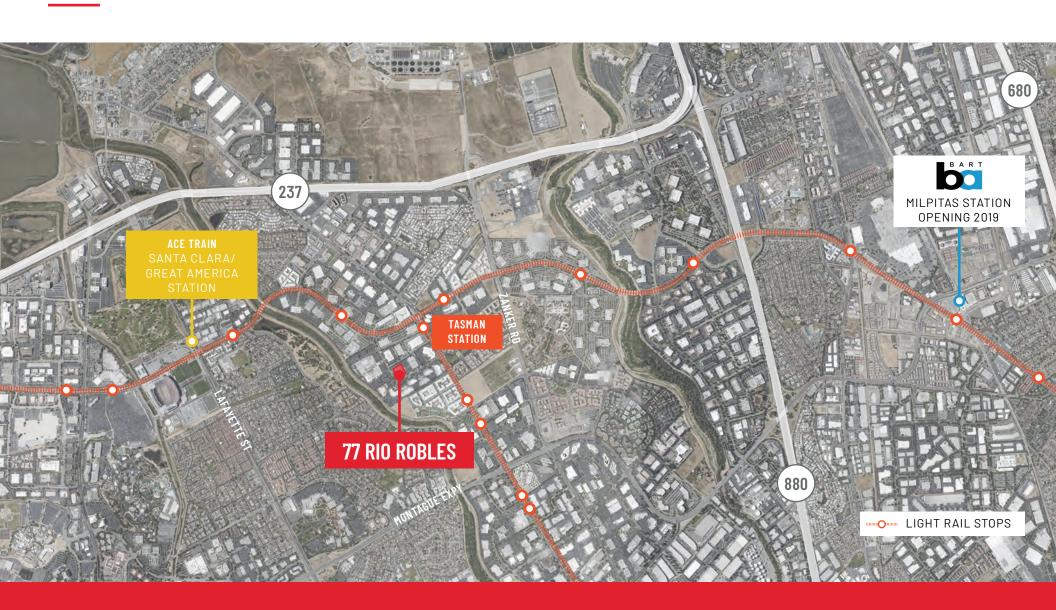

## 77 RIO ROBLES

11 MINUTE RIDE ON LIGHT RAIL FROM TASMAN STATION TO MILPITAS BART STATION 16 MINUTES ON LIGHT RAIL FROM TASMAN STATION TO ACE TRAIN