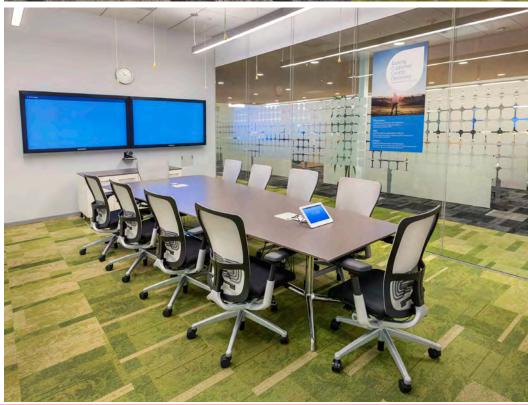

## PROPERTY HIGHLIGHTS

## 77 RIO ROBLES

- ±70,000 SF Available
- Single Story
- Plug & Play Potential
- High Identity North San Jose
  Location
- High-End Interiors with Abundant Natural Light
- Large Cafeteria with Adjacent
  Outdoor Amenity Area
- Expansive Training Room
- ±3.5/1,000 Parking
- EV Charging Stations
- 1/2 Mile to Tasman Light Rail Station
- Walkable Amenities