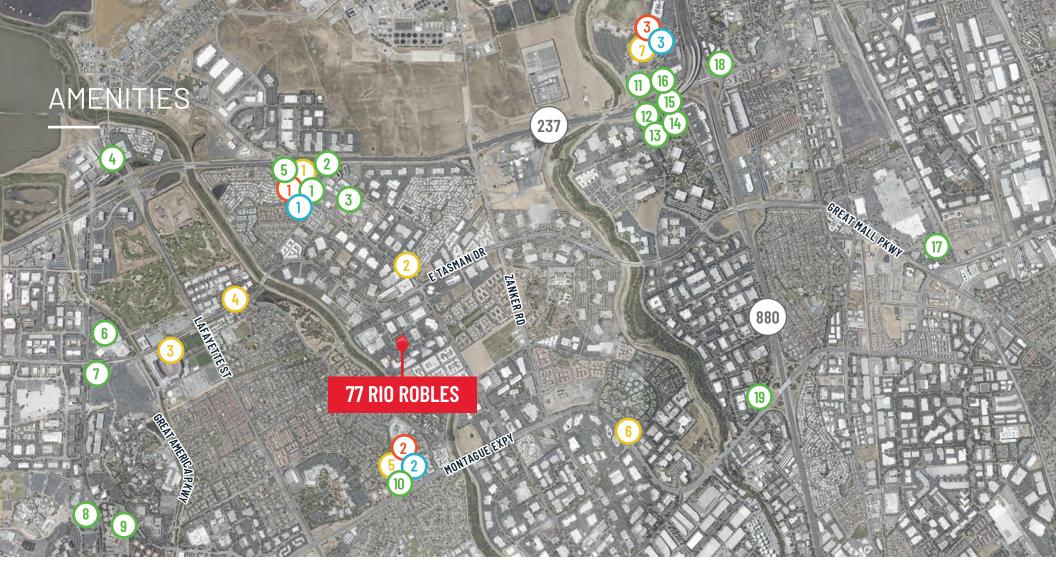

### F00D

- The Coffee Bean & Tea Leaf Chipotle Chick-fil-A Sweet Tomatoes Five Guys Panera Bread Rok Steakhouse
- 2. Subway Round Table Pizza La Catalana Sendo Sushi Extreme Pita Mina's Korean Tandoori Bites
- 3. Levi's Stadium Bourbon Steak
- 4. Pho Kang Carl's Jr. Butter & Zeus Dona Maria Bistro Siam Mikayla's Café Togo's
- 5. Red Robin Jamba Juice Peet's Coffee Chipotle Yoyo Sushi Jersey Mike's
- Safeway Yan Can Asian Bistro Cold Stone The Prolific Oven Piatti's Smashburger Starbucks Mazbaan Bar Fantasia Coffee
- 6. Hobee's Premier Pizza China Taste Subway Falafel's N More Starbucks
- 7. Starbucks Macaroni Grill Michael's On the Border Black Angus Home Town Buffett Banana Leaf McDonald's Taco Bell DishDash Grill

### **HOTELS**

- 1. Hyatt House Courtyard SJ
- 2. Courtyard Marriott
- 3. Hyatt House
- 4. Extended Stay America Aloft Santa Clara
- 5. Homewood Suites-Hilton
- 6. Hyatt Regency
- 7. Hilton Santa Clara
- 8. Avatar Hotel
- 9. Santa Clara Marriott
- 10. Hyatt House

- 11. Hilton Garden Inn
- Staybridge Suites 12.
- Extended Stay America 13.
- Crowne Plaza
- 14. Hampton Inn 15.
- Larkspur Landing
- Towne Place by Marriott
- Best Western Plus/ Brookside Inn
- Sheraton San Jose Sonesta Silicon Valley

### SHOPPING

- CVS Supercuts
- 2. Nail Spa Dental Spa
- 3. Best Buy Michael's Ross Petsmart Walmart Dollar Tree

### BANKS 1. Chase Bank

- 2. Wells Fargo
- 3. Bank of America Wells Fargo