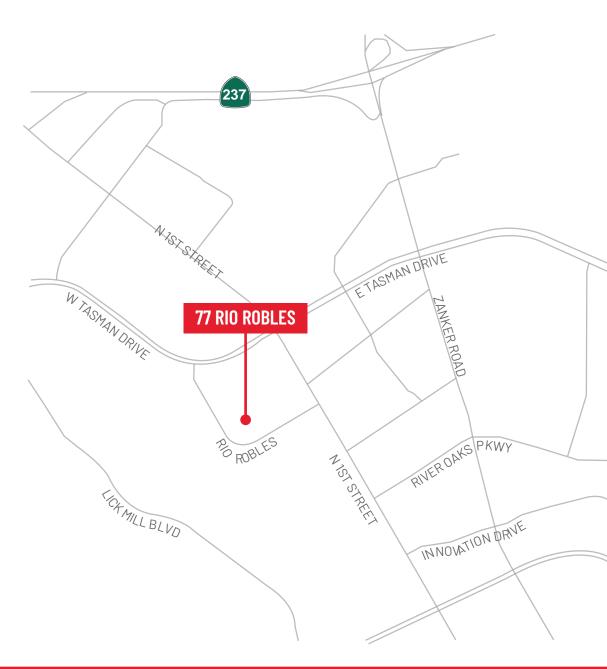

## 77 RIO ROBLES

11 MINUTE RIDE ON LIGHT RAIL FROM TASMAN STATION TO MILPITAS BART STATION 16 MINUTES ON LIGHT RAIL FROM TASMAN STATION TO ACE TRAIN