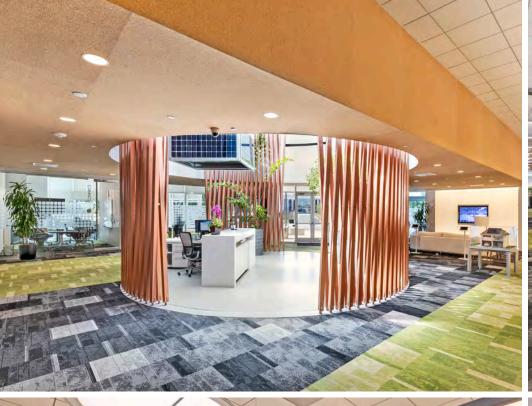

## 77 RIO ROBLES

- ±70,000 SF Available
- Single Story
- Plug & Play Potential
- High Identity North San Jose
  Location
- High-End Interiors with Abundant Natural Light
- Large Cafeteria with Adjacent
  Outdoor Amenity Area
- Expansive Training Room
- ±3.5/1,000 Parking
- EV Charging Stations
- 1/2 Mile to Tasman Light Rail Station
- Walkable Amenities