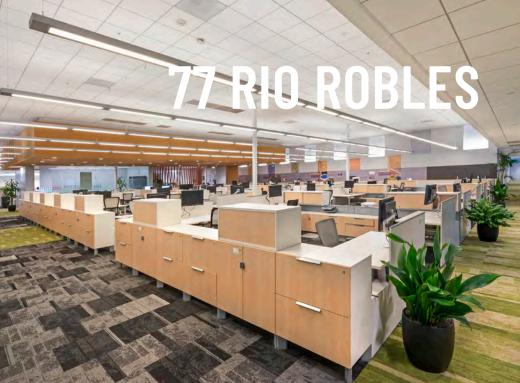

### ±70,000 SF

- ±253 Workstations
- 18 Private Offices
- 21 Conference Rooms
- 4 Phone Rooms
- 3 Training Rooms