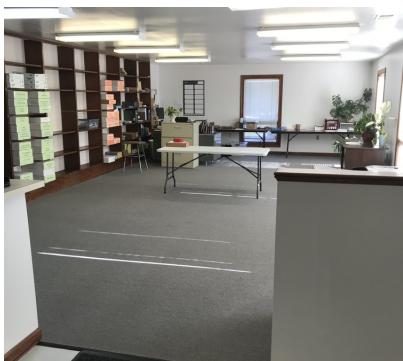

SF: | \$162.47                                                              |
| Parcel ID:  | 101-49-00-9-D,<br>101-49-00-9-B,<br>101-49-00-9-A, &<br>101-49-00-9-C |

### **PROPERTY OVERVIEW**

### PRICE REDUCED!

Freestanding office condominium building consisting of four units built out as one. Space totals 3,016 SF and features large entry/ reception area, 6 private offices, several large open work spaces and 2 private restrooms. Current tenant to vacate 6/30/2020.

### LOCATION OVERVIEW

Located in Ashton Professional Center, just outside Old Town Manassas. Just a quarter mile from both Wellington Rd. & Rt. 28 and 1 mile from PWC Courthouse.

**PRESENTED BY:** 



# FOR SALE FREESTANDING OFFICE CONDO BUILDING

9260-9266 CORPORATE CIRCLE MANASSAS, VA 20110

## **ADDITIONAL PHOTOS**









#### **PRESENTED BY:**

CHUCK RECTOR PRINCIPAL 703.330.1224 chuck@weber-rector.com Offering is subject to errors, omissions, prior sale, change in price, or withdrawal without notice.



FOR SALE

# **FREESTANDING OFFICE CONDO BUILDING**

9260-9266 CORPORATE CIRCLE MANASSAS, VA 20110

**FLOOR PLAN** 



\*Measurements Approx.

**PRESENTED BY:** 

CHUCK RECTOR PRINCIPAL 703.330.1224 chuck@weber-rector.com Offering is subject to errors, omissions, prior sale, change in price, or withdrawal without notice.



# FOR SALE FREESTANDING OFFICE CONDO BUILDING

9260-9266 CORPORATE CIRCLE MANASSAS, VA 20110

## **LOCATION MAPS**



#### **PRESENTED BY:**

CHUCK RECTOR PRINCIPAL 703.330.1224 chuck@weber-rector.com Offering is subject to errors, omissions, prior sale, change in price, or withdra