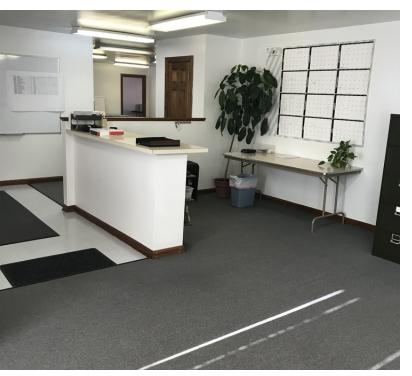

/ SF: | \$162.47                                                              |
| Parcel ID:  | 101-49-00-9-D,<br>101-49-00-9-B,<br>101-49-00-9-A, &<br>101-49-00-9-C |

### **PROPERTY OVERVIEW**

### PRICE REDUCED!

Freestanding office condominium building consisting of four units built out as one. Space totals 3,016 SF and features large entry/ reception area, 6 private offices, several large open work spaces and 2 private restrooms. Current tenant to vacate 6/30/2020.

### LOCATION OVERVIEW

Located in Ashton Professional Center, just outside Old Town Manassas. Just a quarter mile from both Wellington Rd. & Rt. 28 and 1 mile from PWC Courthouse.

**PRESENTED BY:** 



# FOR SALE FREESTANDING OFFICE CONDO BUILDING

9260-9266 CORPORATE CIRCLE MANASSAS, VA 20110

## **ADDITIONAL PHOTOS**









#### **PRESENTED BY:**

CHUCK RECTOR PRINCIPAL 703.330.1224 chuck@weber-rector.com Offering is subject to errors, omissions, prior sale, change in price, or withdrawal without notice.



FOR SALE

# **FREESTANDING OFFICE CONDO BUILDING**

9260-9266 CORPORATE CIRCLE MANASSAS, VA 20110

**FLOOR PLAN** 



\*Measurements Approx.

**PRESENTED BY:** 

CHUCK RECTOR PRINCIPAL 703.330.1224 chuck@weber-rector.com Offering is subject to errors, omissions, prior sale, change in price, or withdrawal without notice.



# FOR SALE FREESTANDING OFFICE CONDO BUILDING

9260-9266 CORPORATE CIRCLE MANASSAS, VA 20110

## **LOCATION MAPS**



#### **PRESENTED BY:**

CHUCK RECTOR PRINCIPAL 703.330.1224 chuck@weber-rector.com Offering is subject to errors, omissions, prior sale, change in price, or withd