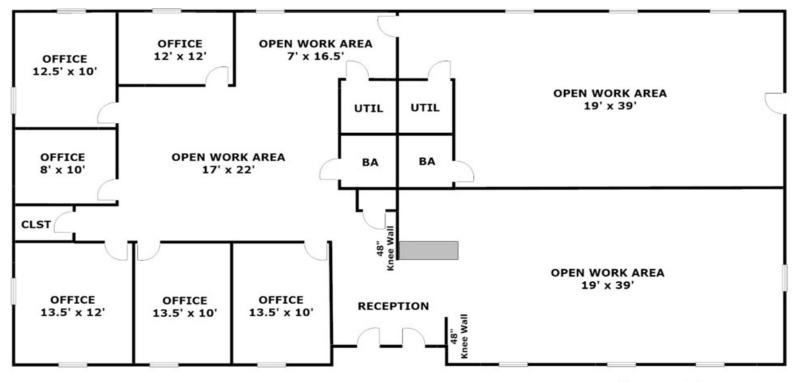

# **FREESTANDING OFFICE CONDO BUILDING**

9260-9266 CORPORATE CIRCLE MANASSAS, VA 20110

**FLOOR PLAN** 

\*Measurements Approx.

**PRESENTED BY:** 

CHUCK RECTOR PRINCIPAL 703.330.1224 chuck@weber-rector.com Offering is subject to errors, omissions, prior sale, change in price, or withdrawal without notice.

### PRICE REDUCED!

Freestanding office condominium building consisting of four units built out as one. Space totals 3,016 SF and features large entry/ reception area, 6 private offices, several large open work spaces and 2 private restrooms. Current tenant to vacate 6/30/2020.