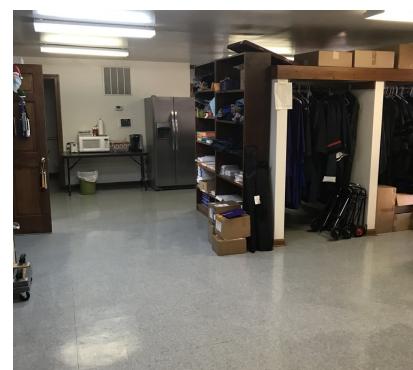

## **ADDITIONAL PHOTOS**

### PRICE REDUCED!

Freestanding office condominium building consisting of four units built out as one. Space totals 3,016 SF and features large entry/ reception area, 6 private offices, several large open work spaces and 2 private restrooms. Current tenant to vacate 6/30/2020.