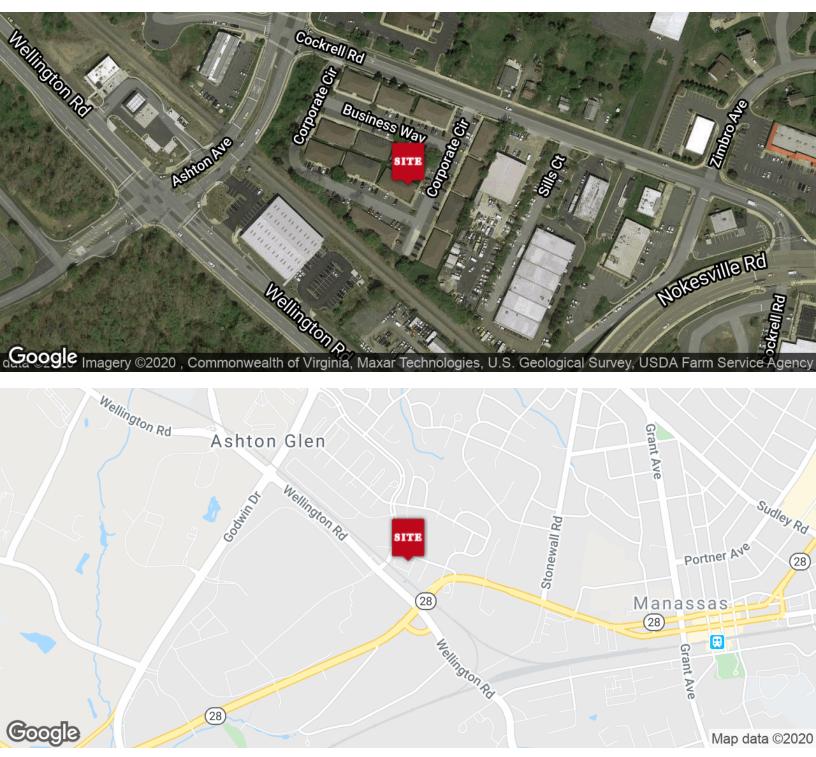

## **LOCATION MAPS**

### LOCATION OVERVIEW

Located in Ashton Professional Center, just outside Old Town Manassas. Just a quarter mile from both Wellington Rd. & Rt. 28 and 1 mile from PWC Courthouse.

**PRESENTED BY:** 