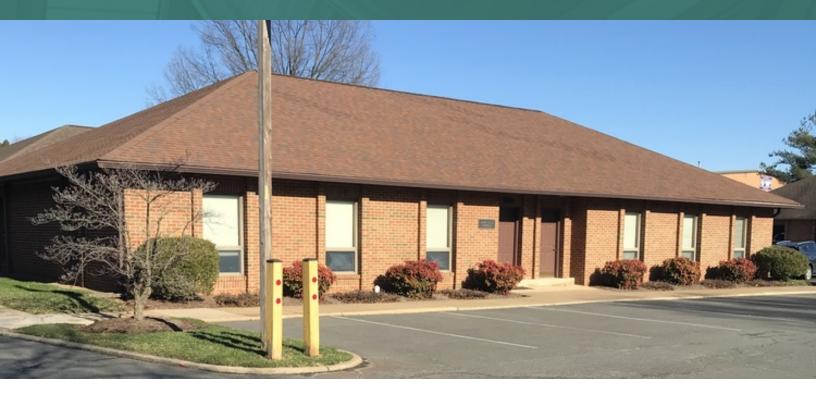

### **PROPERTY OVERVIEW**

### PRICE REDUCED!

Freestanding office condominium building consisting of four units built out as one. Space totals 3,016 SF and features large entry/ reception area, 6 private offices, several large open work spaces and 2 private restrooms. Current tenant to vacate 6/30/2020.

### LOCATION OVERVIEW

Located in Ashton Professional Center, just outside Old Town Manassas. Just a quarter mile from both Wellington Rd. & Rt. 28 and 1 mile from PWC Courthouse.

**PRESENTED BY:** 