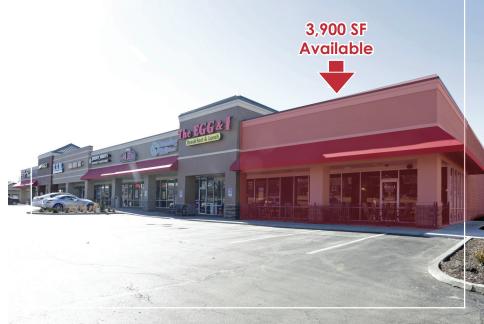

RESTAURANT FOR LEASE

- 3,900 SF Restaurant Space Available for Lease
- Available May 1, 2020
- Located directly off of Hwy 291 (24,467 Vehicles/Day) and just north of Hwy 50 (47,907 Vehicles/Day)
- Co-tenancy includes Jimmy John's, T-Mobile, Papa John's, The Running Well Store, etc.
- >> \$18.00/sf NNN