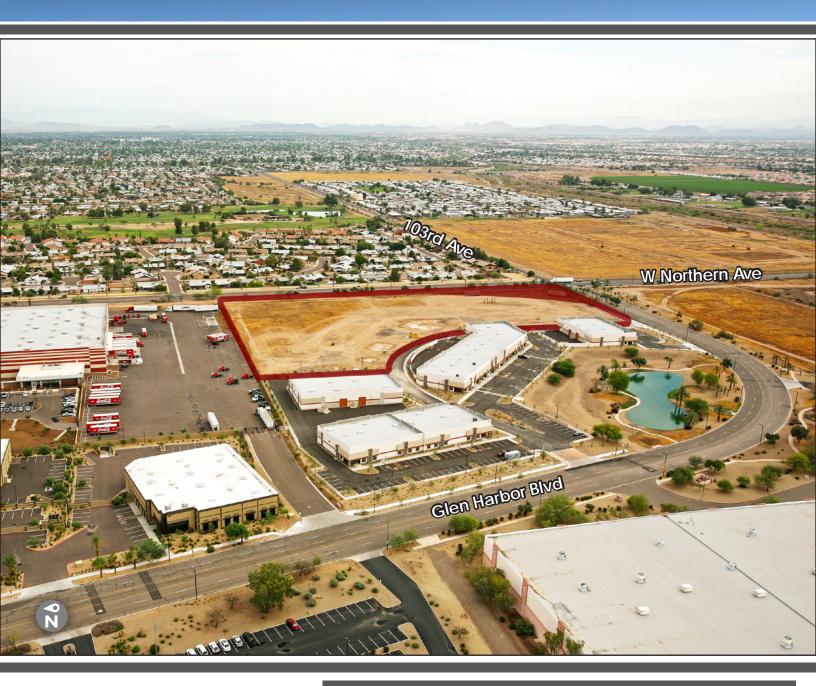

# Glen Harbor Commerce Park

FOR SALE

SWC Northern & Glen Harbor Blvd. • Glendale, Arizona ±6.5 Acres of Land

#### **DETAILS:**

Exclusive Agent

• ±6.5 Acres Available (Divisible)

Minutes From Loop 101

• Close Proximity to Glendale Municipal Airport

Zoned: M-1, City of Glendale

Sale Price: \$5.25 PSF