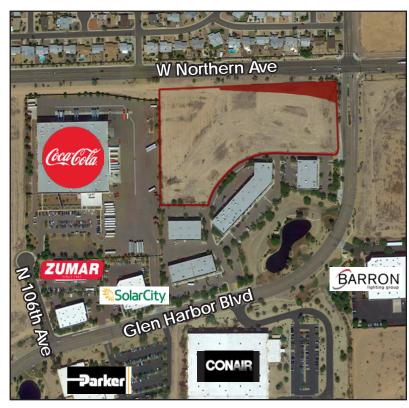

# Glen Harbor Commerce Park

FOR SALE

SWC Northern & Glen Harbor Blvd. • Glendale, Arizona ±6.5 Acres of Land

#### **DETAILS:**

Exclusive Agent

• ±6.5 Acres Available (Divisible)

Minutes From Loop 101

• Close Proximity to Glendale Municipal Airport

Zoned: M-1, City of Glendale

Sale Price: \$5.25 PSF