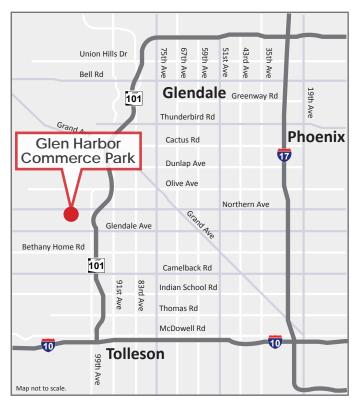

# Glen Harbor Commerce Park

FOR SALE

SWC Northern & Glen Harbor Blvd. • Glendale, Arizona ±6.5 Acres of Land

#### **DETAILS:**

Exclusive Agent

• ±6.5 Acres Available (Divisible)

Minutes From Loop 101

• Close Proximity to Glendale Municipal Airport

Zoned: M-1, City of Glendale

Sale Price: \$5.25 PSF