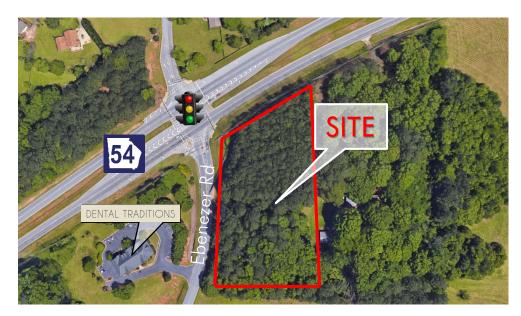

## PROFESSIONAL OFFICE BUILDING FOR LEASE

Southeast Corner of GA Hwy 54 & Ebenezer Rd, Fayetteville, GA

- Rate: Inquire
- Year Built: 2020
- Traffic Count of 25,100 VPD with excellent visibility
- Signalized intersection
- County: Fayette

770.632.4000 | <u>rwcre.net</u>

900 Westpark Drive, Suite 300 | Peachtree City, GA 30269