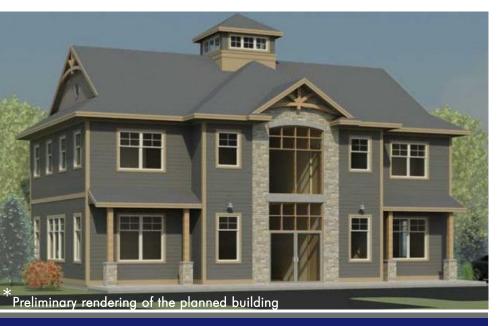

## PROFESSIONAL OFFICE BUILDING FOR LEASE

Southeast Corner of GA Hwy 54 & Ebenezer Rd, Fayetteville, GA

## **Property Profile**

- Two story 15,000 SF Office Building
- In close proximity to Piedmont Fayette Hospital, Pinewood Studios, Peachtree City Shopping and restaurants
- Parking 5/1,000
- City: Fayetteville

- Rate: Inquire
- Year Built: 2020
- Traffic Count of 25,100 VPD with excellent visibility
- Signalized intersection
- County: Fayette

770.632.4000 | <u>rwcre.net</u>

900 Westpark Drive, Suite 300 | Peachtree City, GA 30269