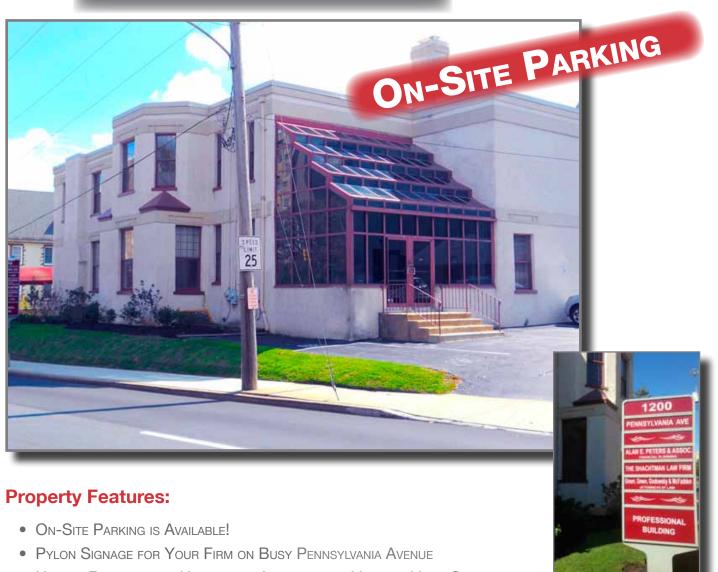

# Office Suite for Lease 1200 Pennsylvania Ave Wilmington, DE

## ONLY ONE SUITE REMAINS!

- Nearby Restaurants, Hotels and Amenities for You and Your Clients
- GREAT NEIGHBORS
- LOCATED AT THE CORNER OF PENNSYLVANIA AVENUE AND FRANKLIN STREET.
- Next door to Ursuline Academy, Doctor and Dental Offices
- New Ownership, Newly Renovated and Freshly Landscaped

Jon Hickey

+1 302 322 9500 jonhickey@emoryhill.com

• On-Site Parking is Available

10 Corporate Circle | Suite 100 | New Castle, DE 19720 +1 302 322 9500 www.emoryhill.com