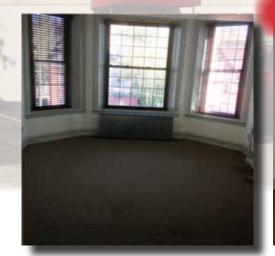

#### **Building Information:**

- Approximately +/-1,600 square feet on second floor
- Neutral carpeting
- Large windows providing natural light
- Views of Pennsylvania Avenue
- Four rooms
  - o 20 x 15 corner office with three large windows and faux fireplace
  - o 12 x 12 with large window with optional connection to contiguous office
  - o 12 x 12 with large window with optional connection to two contiguous offices
  - o 12 x 20 corner office with three large windows, faux fireplace, and optional connection to contiguous office