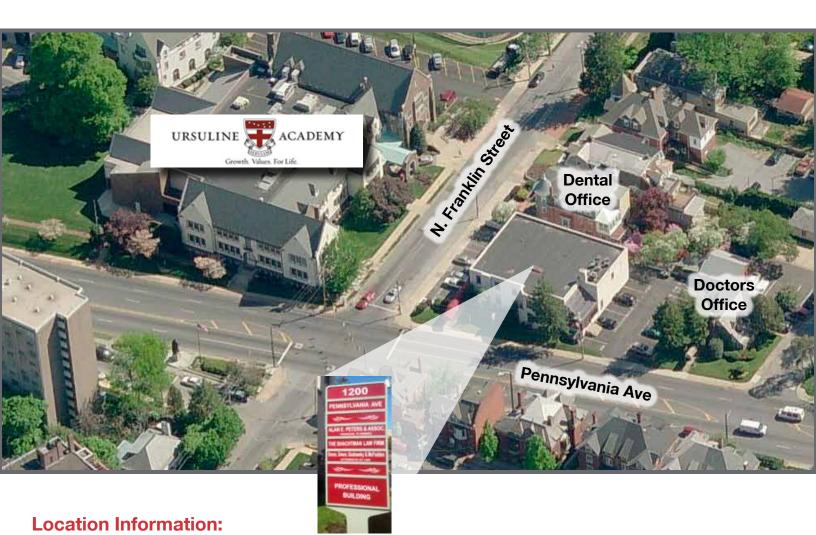

## ONLY ONE SUITE REMAINS!

- Nearby Restaurants, Hotels and Amenities for You and Your Clients
- GREAT NEIGHBORS
- LOCATED AT THE CORNER OF PENNSYLVANIA AVENUE AND FRANKLIN STREET.
- Next door to Ursuline Academy, Doctor and Dental Offices
- New Ownership, Newly Renovated and Freshly Landscaped

### 1200 Pennsylvania Ave Wilmington, DE

Nearby neighbors to include

- Ursuline Academy
- Doctors Office
- Dental Office
- Conveniently located in downtown Wilmington with nearby restaurants, hotels and amenities.
- Less then a mile to I-95 and Route 202