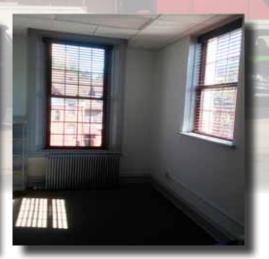

#### **Building Information:**

- Approximately +/-1,600 square feet on second floor
- Neutral carpeting
- Large windows providing natural light
- Views of Pennsylvania Avenue
- Four rooms
  - o 20 x 15 corner office with three large windows and faux fireplace
  - o 12 x 12 with large window with optional connection to contiguous office
  - o 12 x 12 with large window with optional connection to two contiguous offices
  - o 12 x 20 corner office with three large windows, faux fireplace, and optional connection to contiguous office