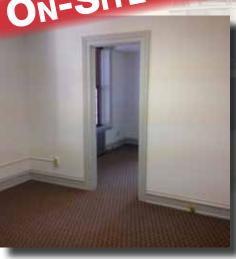

#### **Building Information:**

- Approximately +/-1,600 square feet on second floor
- Neutral carpeting
- Large windows providing natural light
- Views of Pennsylvania Avenue
- Four rooms
  - o 20 x 15 corner office with three large windows and faux fireplace
  - o 12 x 12 with large window with optional connection to contiguous office
  - o 12 x 12 with large window with optional connection to two contiguous offices
  - o 12 x 20 corner office with three large windows, faux fireplace, and optional connection to contiguous office