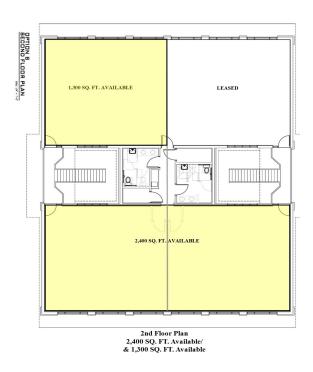

### Spaces:

| Suite   | Space Available | Min Divisible | Max Contiguous | Price      | Date Available | Description |
|---------|-----------------|---------------|----------------|------------|----------------|-------------|
| B2/D2   | 2,400 SF        | 2,400 SF      | 3,700 SF       | Negotiable | Now            | Office      |
| C2      | 1,300 SF        | 1,300 SF      | 3,700 SF       | Negotiable | Now            | Office      |
| 1st Flo | oor 4,800 SF    | 4,800 SF      | 4,800 SF       | Negotiable | Now            | Office      |

## Floor Plans:

850 Courtland St. 4,800 SF 1st Floor

Commercial Sales & Leasing | Property Management | Project Development | Acquisitions & Dispositions | Construction Services

Southeastern Realty Group, Inc. - 933 Lee Road Suite 400 - Orlando, FL 32810 - t: 407-629-5595 - f: 407-645-2035