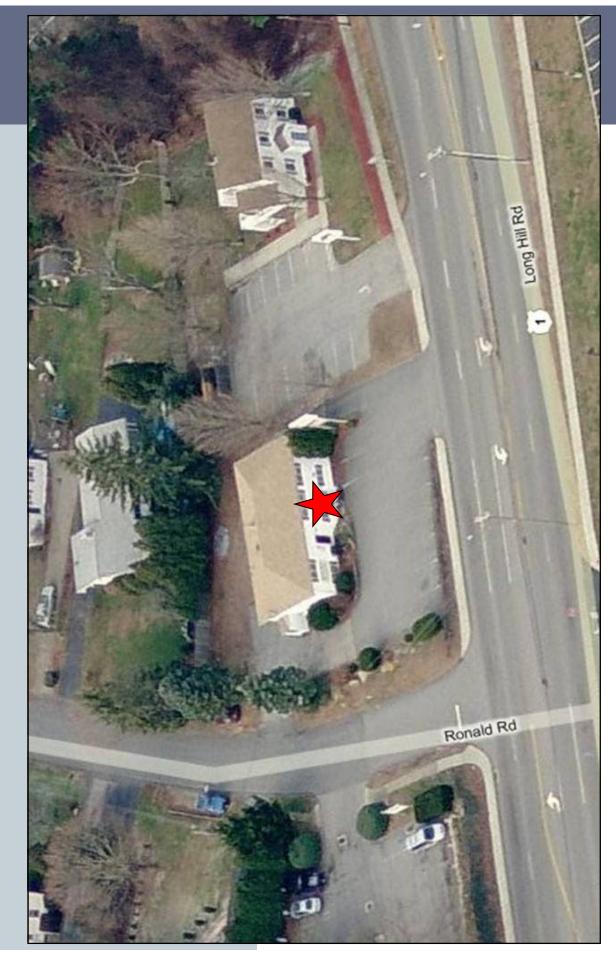

## **PEQUOT COMMERCIAL**

15 Chesterfield Road, Suite 4 East Lyme, CT 06333

860-447-9570 x131 860-444-6661 Fax jjensen@pequotcommercial.com

- » 3,000+/-sf Office building with 2 levels
- » Central A/C
- » Ample parking
- » 100' Road frontage
- » Zone OMF—Office/Multi Family
- » On Route 1, very close to both
  I-95, Rte 184
- » 21,700 ADT counts
- » Taxes \$6,011
- » Fully occupied with short-term tenants