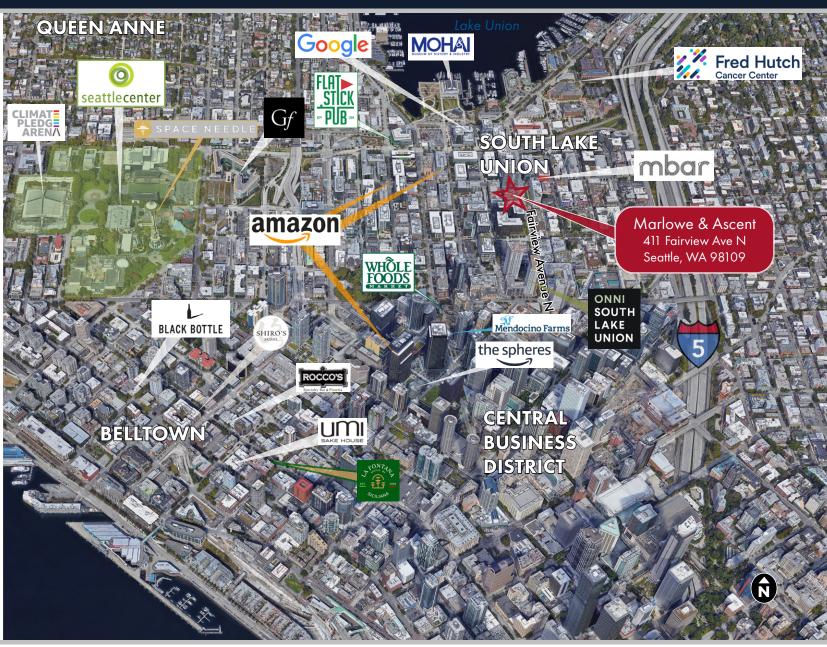

#### THE OPPORTUNITY:

Experience the epitome of convenience and opportunity in South Lake Union with our fully built out 1,687 SF retail suite. Located in the heart of the district, this prime location offers easy access to I-5, public transportation, and a bustling community of tech and urban living. Positioned directly below 432 high-end apartments at Marlowe and Ascent South Lake Union, your business will benefit from a built-in customer base. Within walking distance of Amazon HQ, Google HQ, Fred Hutchinson Cancer Research, and more.