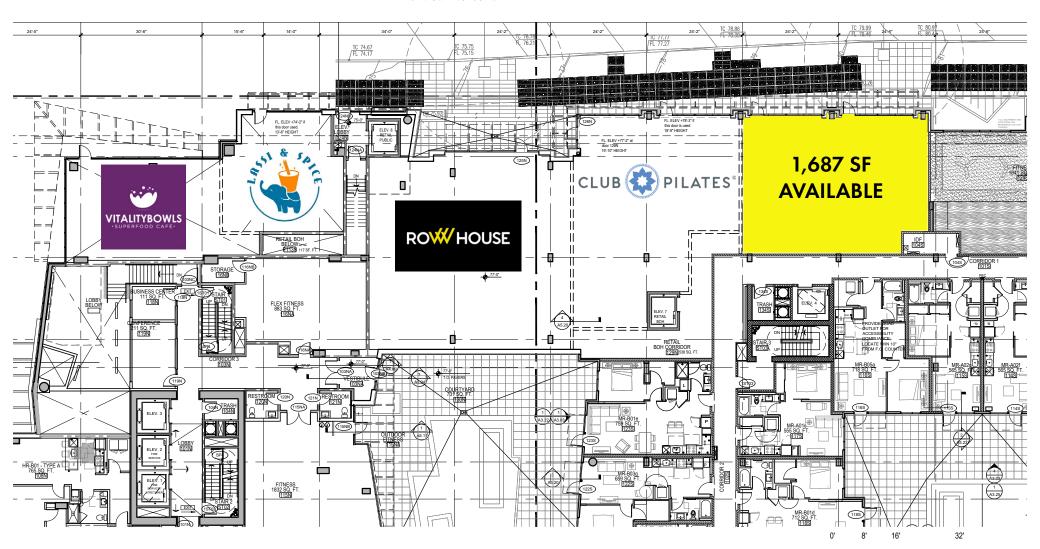

tion offers easy access to I-5, public transportation, and a bustling community of tech and urban living. Positioned directly below 432 high-end apartments at Marlowe and Ascent South Lake Union, your business will benefit from a built-in customer base. Within walking distance of Amazon HQ, Google HQ, Fred Hutchinson Cancer Research, and more.





Kara Farley & Susanna Tran

(206) 283-5212



# RETAIL FOR LEASE

411 Fairview Avenue N ◆ Seattle, WA 98109



#### TOTAL POPULATION

**Transit Score** 

1-Mile: 91,658

2-Mile: 188,340

5-Mile: 503,082

# AVERAGE HOUSEHOLD INCOME

1-Mile: \$133,642

3-Mile: \$135,320

5-Mile: \$141,971



#### Kara Farley & Susanna Tran

(206) 283-5212



#### RETAIL FOR LEASE

411 Fairview Avenue N ◆ Seattle, WA 98109

#### FLOOR PLAN

#### Fairview Avenue N



Kara Farley & Susanna Tran

(206) 283-5212