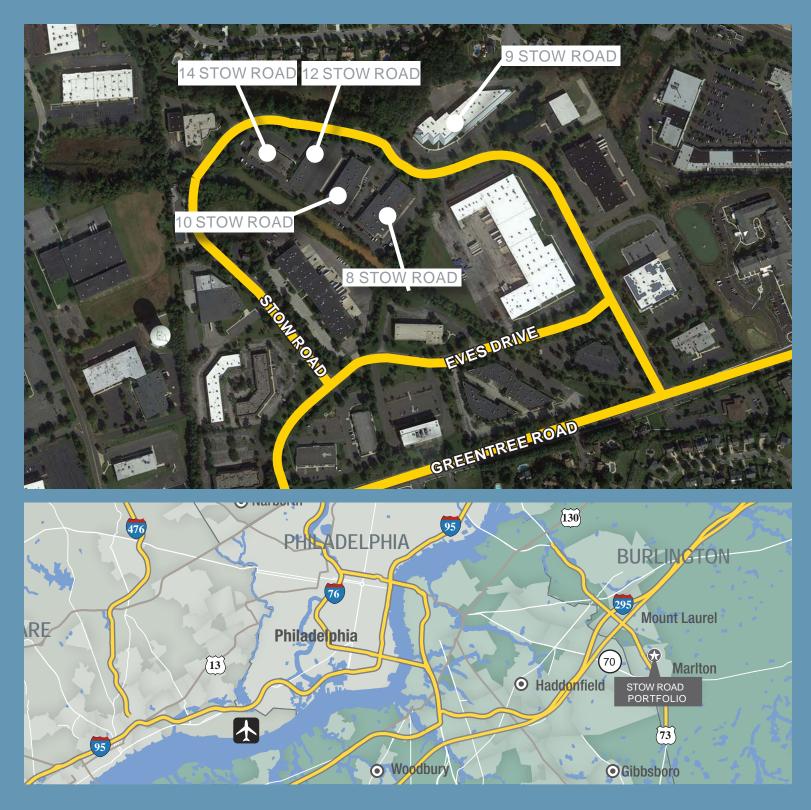

# STOW RDAD **CORPORATE PARK**

## NEWLY FOR LEASE - 8, 9, 10, 12, 14 Stow Road, Mariton, New Jersey RENOVATED FOR LEAD

#### **Property Description**

Stow Road Corporate Park is a single story complex located minutes from Routes 73, 70, I-295 and the NJ Turnpike. Institutional-quality construction provides a professional setting for all office and flex users. The buildings boast efficient layouts, direct access entrances and tenant control of utilities, as well as Comcast & Verizon to site for tele/data services. A full service fitness center is also on site.