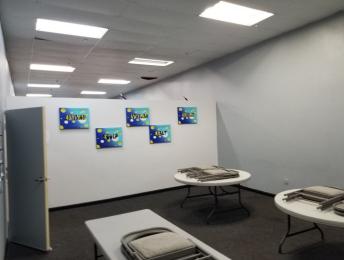

### **FOR SALE**

516 MAIN STREET, BRAWLEY, CA 92227

PRICE: \$975,000

BUILDING SIZE: ±13,680 SF (BUYER TO VERIFY)

LOT SIZE: ±11,250 SF

### VICTORY OUTREACH

Reaching The Inner Cities of the World Since 1967

- PLENTY OF CITY-OWNED PARKING IN REAR OF BUILDING
- WELL MAINTAINED BUILDING WITH FIRE SPRINKLERS THROUGHOUT
- SUBSTANTIAL HVAC CAPACITY & OTHER QUALITY IMPROVEMENTS
- PERFECT OWNER/USER OPPORTUNITY FOR CHURCH, BANQUET FACILITY, EDUCATIONAL, OFFICE, RETAIL & MORE

**For More Information Please Contact:** 

Rob Bloom (619) 269-6076 Rob@DuhsCommercial.com CA License: 01302163



## **INTERIOR PICTURES**

#### 516 MAIN STREET, BRAWLEY, CA 92227















# **AERIAL**

#### 516 MAIN STREET, BRAWLEY, CA 92227