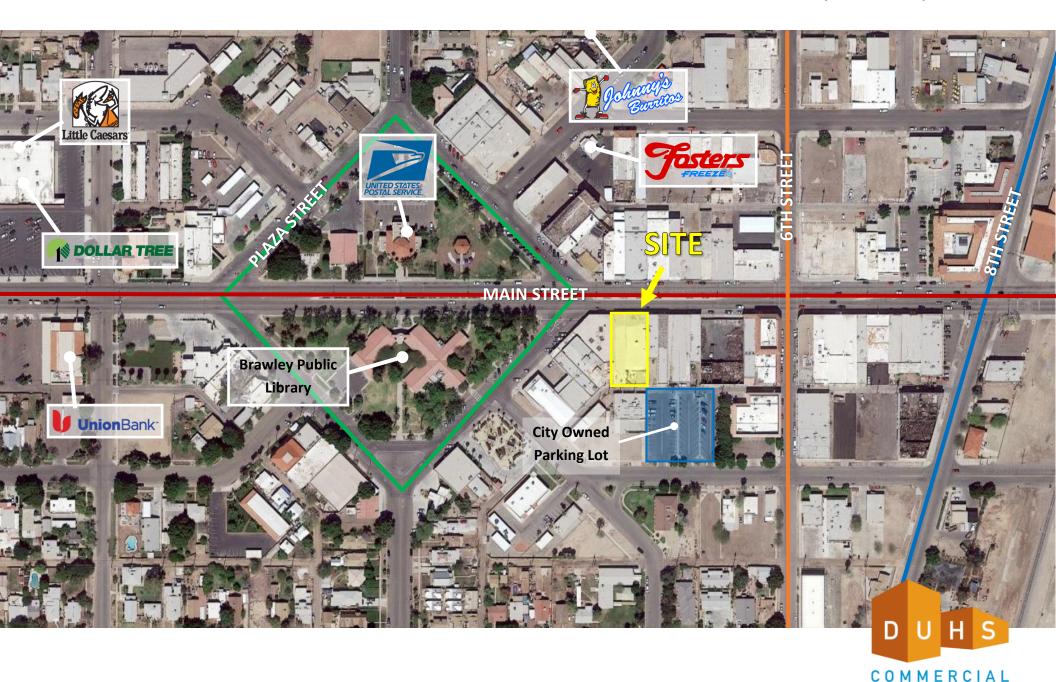

### **FOR SALE**

516 MAIN STREET, BRAWLEY, CA 92227

PRICE: \$975,000

BUILDING SIZE: ±13,680 SF (BUYER TO VERIFY)

LOT SIZE: ±11,250 SF

### VICTORY OUTREACH

Reaching The Inner Cities of the World Since 1967

- PLENTY OF CITY-OWNED PARKING IN REAR OF BUILDING
- WELL MAINTAINED BUILDING WITH FIRE SPRINKLERS THROUGHOUT
- SUBSTANTIAL HVAC CAPACITY & OTHER QUALITY IMPROVEMENTS
- PERFECT OWNER/USER OPPORTUNITY FOR CHURCH, BANQUET FACILITY, EDUCATIONAL, OFFICE, RETAIL & MORE

**For More Information Please Contact:** 

Rob Bloom (619) 269-6076 Rob@DuhsCommercial.com CA License: 01302163



## **INTERIOR PICTURES**

#### 516 MAIN STREET, BRAWLEY, CA 92227















# **AERIAL**

#### 516 MAIN STREET, BRAWLEY, CA 92227