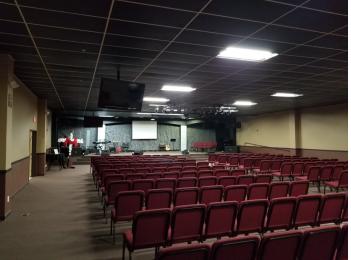

### **FOR SALE**

516 MAIN STREET, BRAWLEY, CA 92227

PRICE: \$975,000

BUILDING SIZE: ±13,680 SF (BUYER TO VERIFY)

LOT SIZE: ±11,250 SF

### VICTORY OUTREACH

Reaching The Inner Cities of the World Since 1967

- PLENTY OF CITY-OWNED PARKING IN REAR OF BUILDING
- WELL MAINTAINED BUILDING WITH FIRE SPRINKLERS THROUGHOUT
- SUBSTANTIAL HVAC CAPACITY & OTHER QUALITY IMPROVEMENTS
- PERFECT OWNER/USER OPPORTUNITY FOR CHURCH, BANQUET FACILITY, EDUCATIONAL, OFFICE, RETAIL & MORE

**For More Information Please Contact:** 

Rob Bloom (619) 269-6076 Rob@DuhsCommercial.com CA License: 01302163



## **INTERIOR PICTURES**

#### 516 MAIN STREET, BRAWLEY, CA 92227















# **AERIAL**

#### 516 MAIN STREET, BRAWLEY, CA 92227