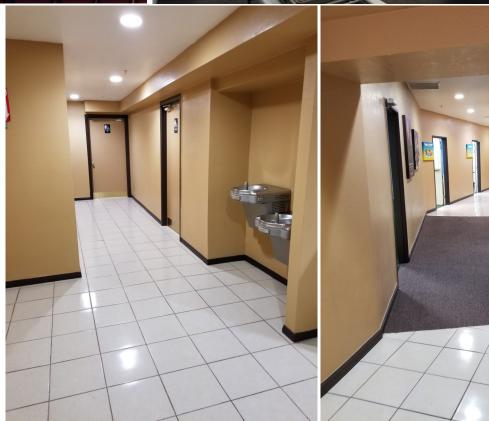

### **FOR SALE**

516 MAIN STREET, BRAWLEY, CA 92227

PRICE: \$975,000

BUILDING SIZE: ±13,680 SF (BUYER TO VERIFY)

LOT SIZE: ±11,250 SF

### VICTORY OUTREACH

Reaching The Inner Cities of the World Since 1967

- PLENTY OF CITY-OWNED PARKING IN REAR OF BUILDING
- WELL MAINTAINED BUILDING WITH FIRE SPRINKLERS THROUGHOUT
- SUBSTANTIAL HVAC CAPACITY & OTHER QUALITY IMPROVEMENTS
- PERFECT OWNER/USER OPPORTUNITY FOR CHURCH, BANQUET FACILITY, EDUCATIONAL, OFFICE, RETAIL & MORE

**For More Information Please Contact:** 

Rob Bloom (619) 269-6076 Rob@DuhsCommercial.com CA License: 01302163



## **INTERIOR PICTURES**

#### 516 MAIN STREET, BRAWLEY, CA 92227















# **AERIAL**

#### 516 MAIN STREET, BRAWLEY, CA 92227