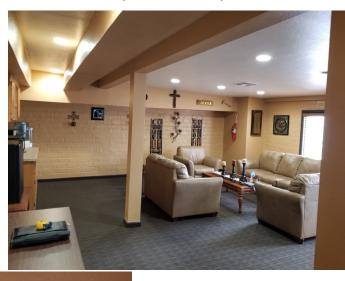

### **FOR SALE**

516 MAIN STREET, BRAWLEY, CA 92227

PRICE: \$975,000

BUILDING SIZE: ±13,680 SF (BUYER TO VERIFY)

LOT SIZE: ±11,250 SF

### VICTORY OUTREACH

Reaching The Inner Cities of the World Since 1967

- PLENTY OF CITY-OWNED PARKING IN REAR OF BUILDING
- WELL MAINTAINED BUILDING WITH FIRE SPRINKLERS THROUGHOUT
- SUBSTANTIAL HVAC CAPACITY & OTHER QUALITY IMPROVEMENTS
- PERFECT OWNER/USER OPPORTUNITY FOR CHURCH, BANQUET FACILITY, EDUCATIONAL, OFFICE, RETAIL & MORE

**For More Information Please Contact:** 

Rob Bloom (619) 269-6076 Rob@DuhsCommercial.com CA License: 01302163



## **INTERIOR PICTURES**

#### 516 MAIN STREET, BRAWLEY, CA 92227















# **AERIAL**

#### 516 MAIN STREET, BRAWLEY, CA 92227