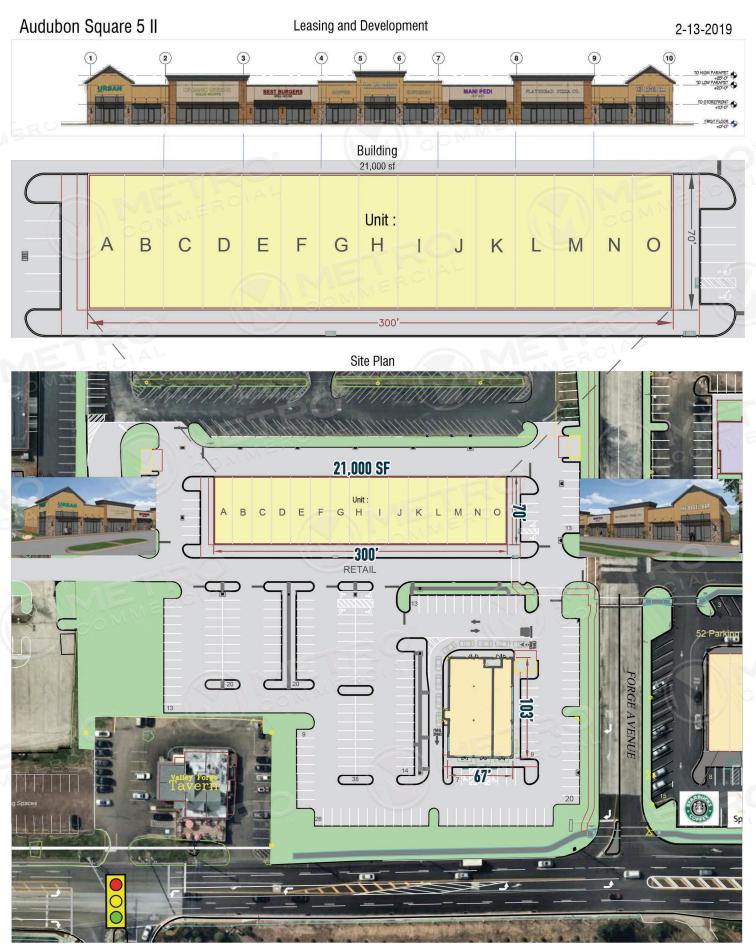

# **AUDUBON SQUARE EXPANSION II**

SOUTH TROOPER ROAD & FORGE AVENUE, AUDUBON, PA

±1,400 - 21,000 SF & 6,400 SF PAD SITE WITH DRIVE-THRU!

property highlights.

- Coming Fall 2020!
- Unmatched visibility and access on Audubon's prime retail corridor: Trooper Road
- Trooper Road Traffic Count: 25,766 VPD
- 3 miles from King of Prussia and 5,000 new apartments
- Less than one mile from Trooper/Audubon Exit of Route
  422 (113,271 VPD) and easily accessible to King of Prussia
- Perfect for restaurants, brew pubs, medical/urgent care, boutique fitness, salons, banks/credit unions and specialty pet uses.