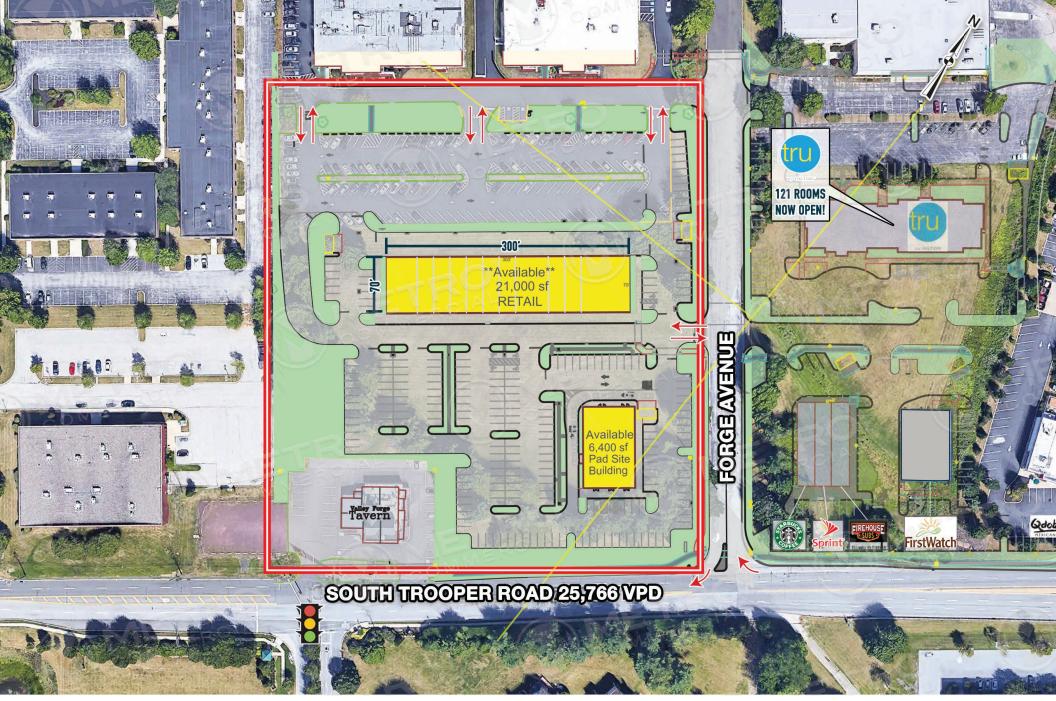

# **AUDUBON SQUARE EXPANSION II**

SOUTH TROOPER ROAD & FORGE AVENUE, AUDUBON, PA

±1,400 - 21,000 SF & 6,400 SF PAD SITE WITH DRIVE-THRU!

property highlights.

- Coming Fall 2020!
- Unmatched visibility and access on Audubon's prime retail corridor: Trooper Road
- Trooper Road Traffic Count: 25,766 VPD
- 3 miles from King of Prussia and 5,000 new apartments
- Less than one mile from Trooper/Audubon Exit of Route
  422 (113,271 VPD) and easily accessible to King of Prussia
- Perfect for restaurants, brew pubs, medical/urgent care, boutique fitness, salons, banks/credit unions and specialty pet uses.

TROOPER ROAD TRAFFIC COUNT: 25,776 VPD \*ESRI 2018