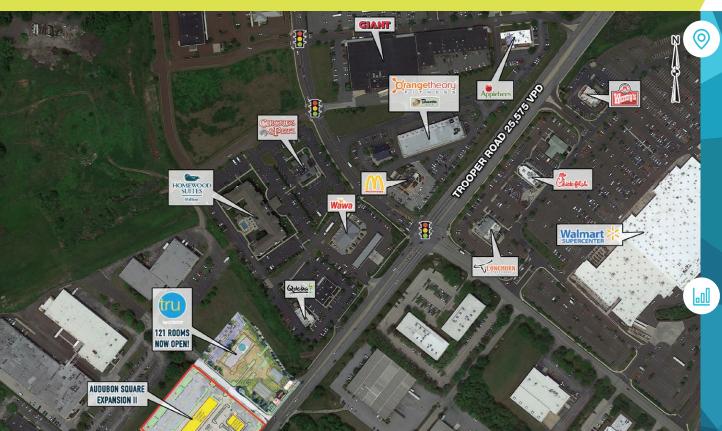

# **AUDUBON SQUARE EXPANSION II**

SOUTH TROOPER ROAD & FORGE AVENUE, AUDUBON, PA

±1,400 - 21,000 SF & 6,400 SF PAD SITE WITH DRIVE-THRU!

property highlights.

- Coming Fall 2020!
- Unmatched visibility and access on Audubon's prime retail corridor: Trooper Road
- Trooper Road Traffic Count: 25,766 VPD
- 3 miles from King of Prussia and 5,000 new apartments
- Less than one mile from Trooper/Audubon Exit of Route
  422 (113,271 VPD) and easily accessible to King of Prussia
- Perfect for restaurants, brew pubs, medical/urgent care, boutique fitness, salons, banks/credit unions and specialty pet uses.

TROOPER ROAD TRAFFIC COUNT: 25,776 VPD \*ESRI 2018