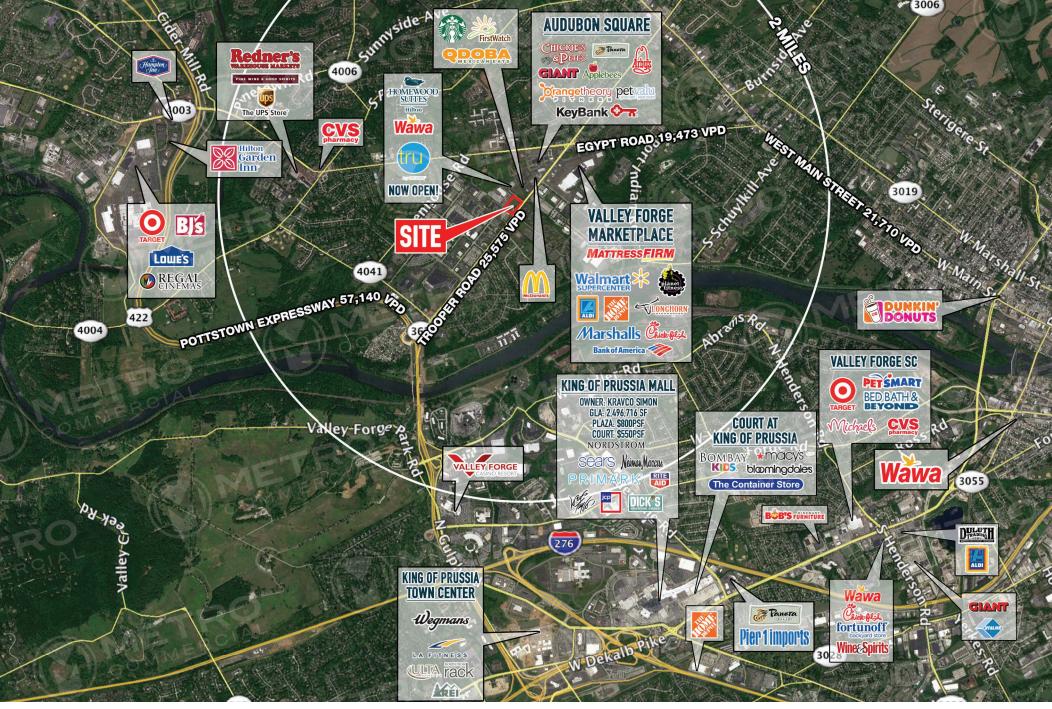

# **AUDUBON SQUARE EXPANSION II**

SOUTH TROOPER ROAD & FORGE AVENUE, AUDUBON, PA

±1,400 - 21,000 SF & 6,400 SF PAD SITE WITH DRIVE-THRU!

property highlights.

- Coming Fall 2020!
- Unmatched visibility and access on Audubon's prime retail corridor: Trooper Road
- Trooper Road Traffic Count: 25,766 VPD
- 3 miles from King of Prussia and 5,000 new apartments
- Less than one mile from Trooper/Audubon Exit of Route
  422 (113,271 VPD) and easily accessible to King of Prussia
- Perfect for restaurants, brew pubs, medical/urgent care, boutique fitness, salons, banks/credit unions and specialty pet uses.

### stats.

| 2018 DEMOGRAPHICS*  | 1 MILE    | 3 MILES   | 5 MILES   |
|---------------------|-----------|-----------|-----------|
| EST. POPULATION     | 6,174     | 66,147    | 164,193   |
| EST. DAYTIME POP.   | 11,965    | 92,828    | 209,263   |
| EST. HOUSEHOLDS     | 3,095     | 26,228    | 64,103    |
| EST. AVG. HH INCOME | \$110,928 | \$109,625 | \$117,739 |