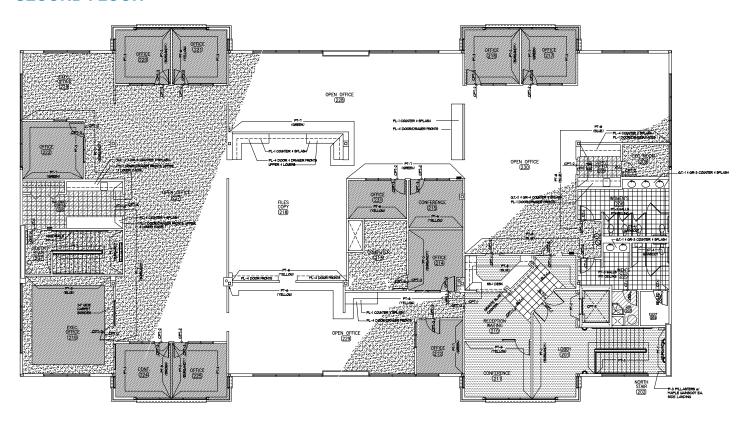

#### **SECOND FLOOR**

Floor 2: 9,534 SF

Exclusive use, ready to go

Shared kitchen and meeting area

Amenities near by: Starbucks,

Subway, Teriyaki

\$18/SF, NNN