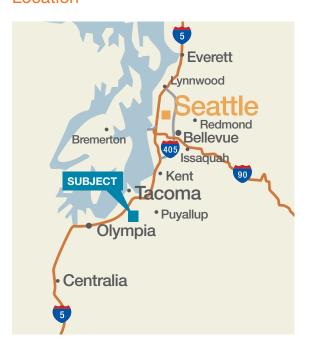

## For Lease

# 1000 Station Drive

DuPont, WA



Formerly Better Business Bureau

Signage opportunities

Floor 1: ±1,900 SF

5 private offices

2 storage rooms

Cubical/conference area

Floor 2: 9,534 SF

Exclusive use, ready to go

Shared kitchen and meeting area

Amenities near by: Starbucks,

Subway, Teriyaki

\$18/SF, NNN

#### Location



#### Contact

**Evan Parker** 360.705.0174 eparker@kiddermathews.com

Amy Evans 360.705.1377 aevans@kiddermathews.com

## 1000 Station Drive

#### **FIRST FLOOR**



#### Contact

**Evan Parker** 360.705.0174 eparker@kiddermathews.com

Amy Evans 360.705.1377 aevans@kiddermathews.com



# For Lease

## 1000 Station Drive

#### **SECOND FLOOR**



#### Contact

**Evan Parker** 360.705.0174 eparker@kiddermathews.com

Amy Evans 360.705.1377 aevans@kiddermathews.com