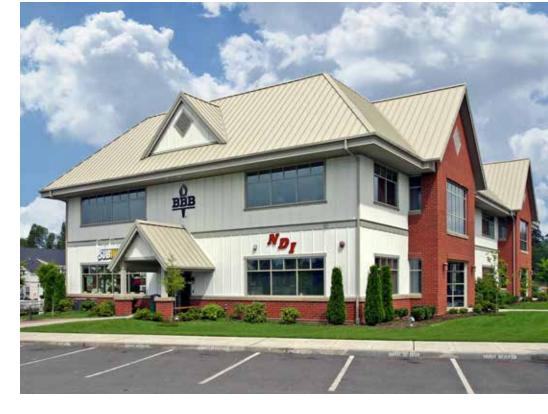

## For Lease

# 1000 Station Drive

DuPont, WA

Formerly Better Business Bureau

Signage opportunities

Floor 1: ±1,900 SF

5 private offices

2 storage rooms

Cubical/conference area