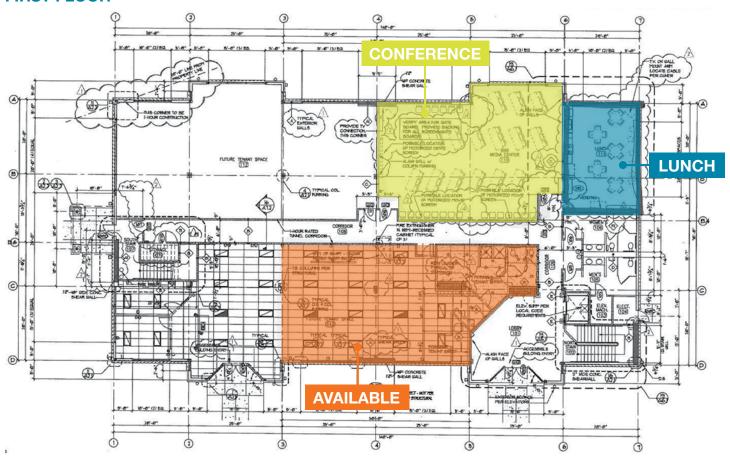

#### **FIRST FLOOR**

# 1000 Station Drive

DuPont, WA

Formerly Better Business Bureau

Signage opportunities

Floor 1: ±1,900 SF

5 private offices

2 storage rooms

Cubical/conference area