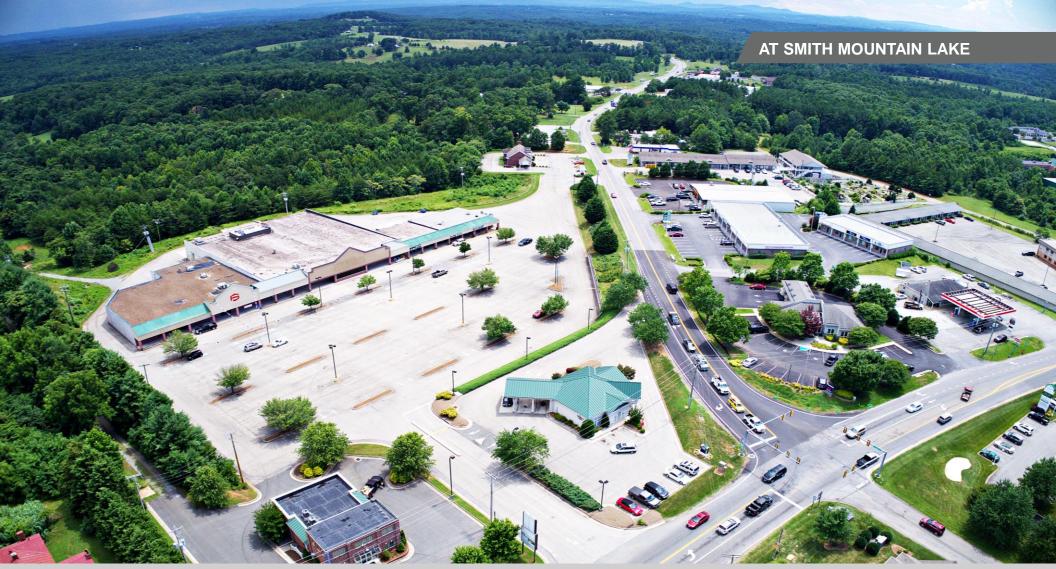

# RETAIL FOR SALE WESTLAKE SHOPPING CENTER

13340 Booker T. Washington Highway | Hardy, VA

For more information, contact:

# RETAIL FOR SALE WESTLAKE SHOPPING CENTER

13340 Booker T. Washington Highway | Hardy, VA

## **Property Features**

- 56,079 GSF on 27.752 AC
- Strong retail hub near Kroger anchored-Towne Center
- Junior Anchor tenant on long term lease rent growth
- Traffic count @ Rt 122 & Scruggs Rd intersection: 12,000 VPD
- Great redevelopment opportunity
- Financials provided with CA
- Sale Price: \$2,559,000.00