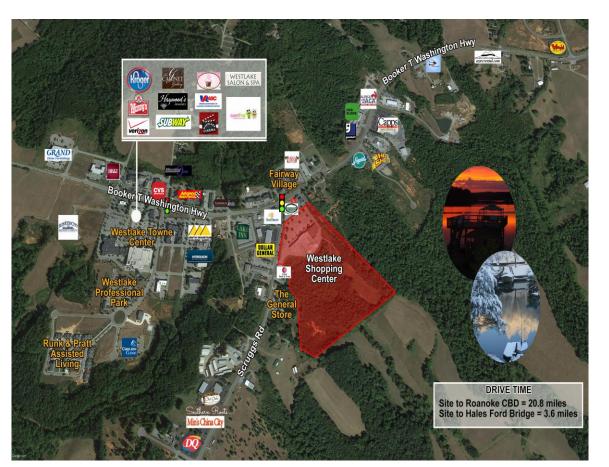

## **Property Features**

- 56,079 GSF on 27.752 AC
- Strong retail hub near Kroger anchored-Towne Center
- Junior Anchor tenant on long term lease rent growth
- Traffic count @ Rt 122 & Scruggs Rd intersection: 12,000 VPD
- Great redevelopment opportunity
- Financials provided with CA
- Sale Price: \$2,559,000.00

### Join Tenants/Nearby Retailers

For more information, contact: