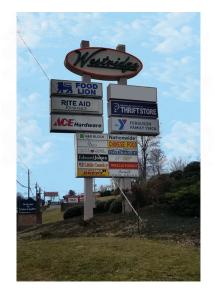

#### PROPERTY HIGHLIGHTS

- Very well leased community shopping center with new YMCA, ACE Hardware and recently renovated Food Lion anchor
- High traffic Smokey Park Highway location with traffic light access
- 26,795 SF anchor space can be subdivided
- Top position on prominent pylon sign
- New storefront to be constructed