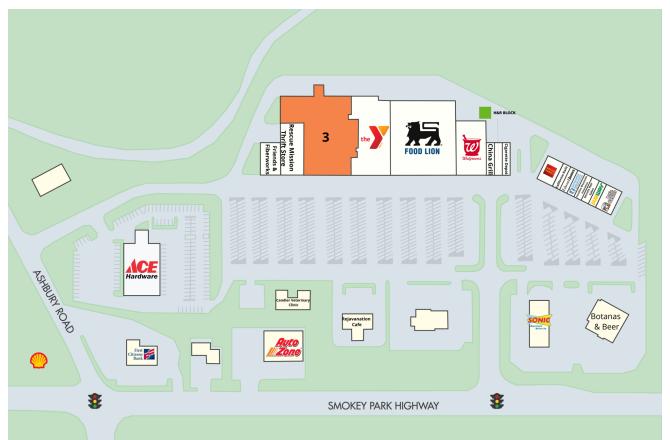

## SITE PLAN

| SUITE | TENANT NAME                 | SPACE SIZE | SUITE | TENANT NAME                 | SPACE SIZE |
|-------|-----------------------------|------------|-------|-----------------------------|------------|
| 1     | Friends & Fiberworks        | 4,000 SF   | 10    | Wells Fargo                 | 2,400 SF   |
| 2     | Rescue Mission Thrift Store | 7,308 SF   | 11    | California Nails            | 1,200 SF   |
| 3     | Available                   | 26,795 SF  | 12    | Edward Jones                | 1,066 SF   |
| 4     | YMCA                        | 19,559 SF  | 13    | Nationwide                  | 1,066 SF   |
| 5     | Food Lion                   | 32,897 SF  | 14    | Carolina Mountain Insurance | 1,200 SF   |
| 6     | Walgreens                   | 8,640 SF   | 15    | Secrets Hair Salon          | 1,200 SF   |
| 7     | China Grill                 | 1,650 SF   | 16    | Subway                      | 1,200 SF   |
| 8     | H&R Block                   | 1,650 SF   | 17    | Little Caesars              | 2,400 SF   |
| 9     | Cigarette Depot             | 1,650 SF   | OP-1  | Ace Hardware                | 12,151 SF  |