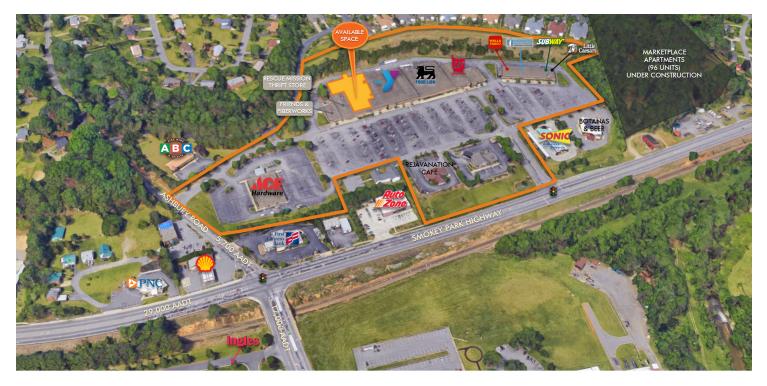

#### LOCATION OVERVIEW

Well established 129,632 square foot Food Lion anchored shopping center on Smokey Park Highway just 6 miles west of downtown Asheville.

#### PROPERTY HIGHLIGHTS

- Very well leased community shopping center with new YMCA, ACE Hardware and recently renovated Food Lion anchor
- High traffic Smokey Park Highway location with traffic light access
- 26,795 SF anchor space can be subdivided
- Top position on prominent pylon sign
- New storefront to be constructed

## SITE PLAN

| SUITE | TENANT NAME                 | SPACE SIZE | SUITE | TENANT NAME                 | SPACE SIZE |
|-------|-----------------------------|------------|-------|-----------------------------|------------|
| 1     | Friends & Fiberworks        | 4,000 SF   | 10    | Wells Fargo                 | 2,400 SF   |
| 2     | Rescue Mission Thrift Store | 7,308 SF   | 11    | California Nails            | 1,200 SF   |
| 3     | Available                   | 26,795 SF  | 12    | Edward Jones                | 1,066 SF   |
| 4     | YMCA                        | 19,559 SF  | 13    | Nationwide                  | 1,066 SF   |
| 5     | Food Lion                   | 32,897 SF  | 14    | Carolina Mountain Insurance | 1,200 SF   |
| 6     | Walgreens                   | 8,640 SF   | 15    | Secrets Hair Salon          | 1,200 SF   |
| 7     | China Grill                 | 1,650 SF   | 16    | Subway                      | 1,200 SF   |
| 8     | H&R Block                   | 1,650 SF   | 17    | Little Caesars              | 2,400 SF   |
| 9     | Cigarette Depot             | 1,650 SF   | OP-1  | Ace Hardware                | 12,151 SF  |