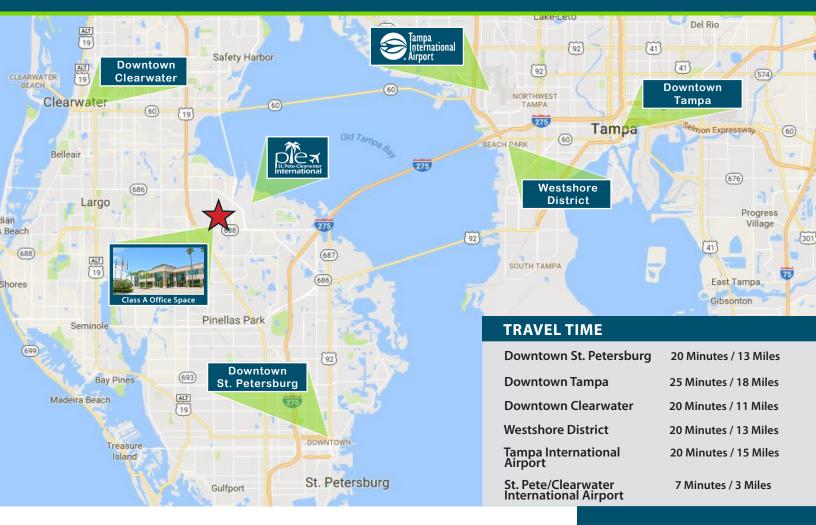

## Class A Office Space 13925 58<sup>th</sup> Street North | Clearwater, FL 33760

- Space Available from 7,738 SF to 8,239 SF
- Located within the ICOT Center one of Pinellas County's premier Business Parks
- ICOT amenities & services include restaurants, a full service bank, hotel & retail services all within walking distance
- Property Offers Strong Corporate Identity with Building and Pylon Signage available
- Close proximity to US 19 and I-275 provides convenient access to the Tampa Bay MSA
- Minutes away from the Tampa International Airport and St. Pete / Clearwater Airport