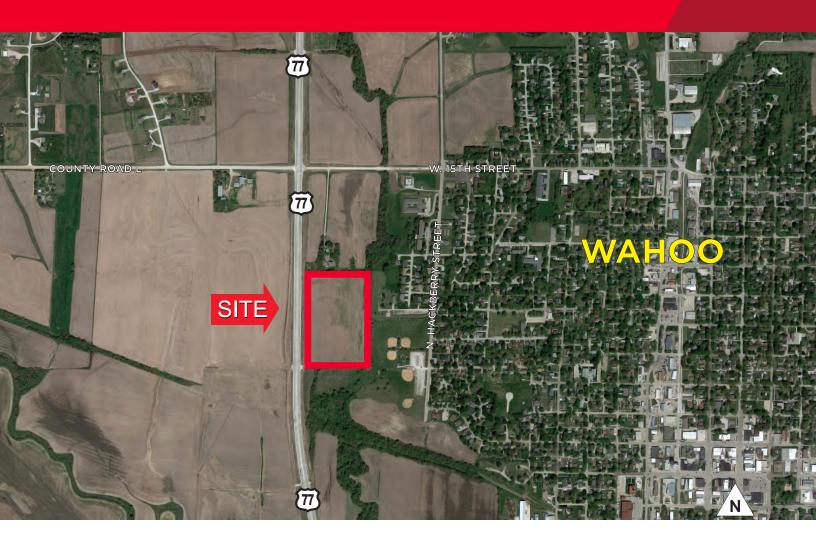

## Dry Run Subdivision South Country Road L / Wahoo, NE

## +/- 18.26 Acres Sale Price: \$456,500

18.26 acres of land for sale, with great opportunity for development into commercial, retail, office or residential use. Located just blocks from Wahoo High School on 15th Street and the new Highway 77 and Highway 92 bypass. The land has excellent access to the bypass.

# **Dry Run Subdivision South**Country Road L / Wahoo, NE

# Dry Run Subdivision South Country Road L / Wahoo, NE