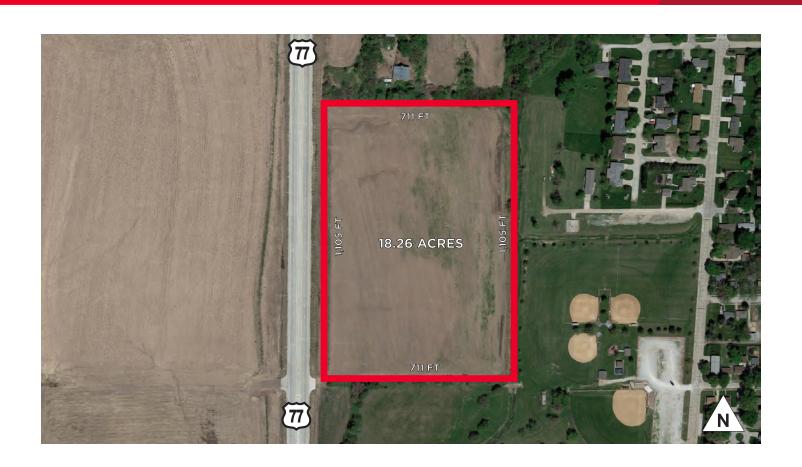

## **Property Highlights**

| Sale Price     | \$456,500                  |  |
|----------------|----------------------------|--|
| Gross Acres    | 18.26 AC                   |  |
| Gross SF       | 795,405 SF                 |  |
| Price Per Acre | \$25,000                   |  |
| Price Per SF   | \$0.57                     |  |
| Zoning         | Agricultural               |  |
| Lot Dimensions | +/- 711' x 1,105'          |  |
| Improvements   | None                       |  |
| Utilities      | On 15 <sup>th</sup> Street |  |
| Flood Plain    | Partial on east side       |  |