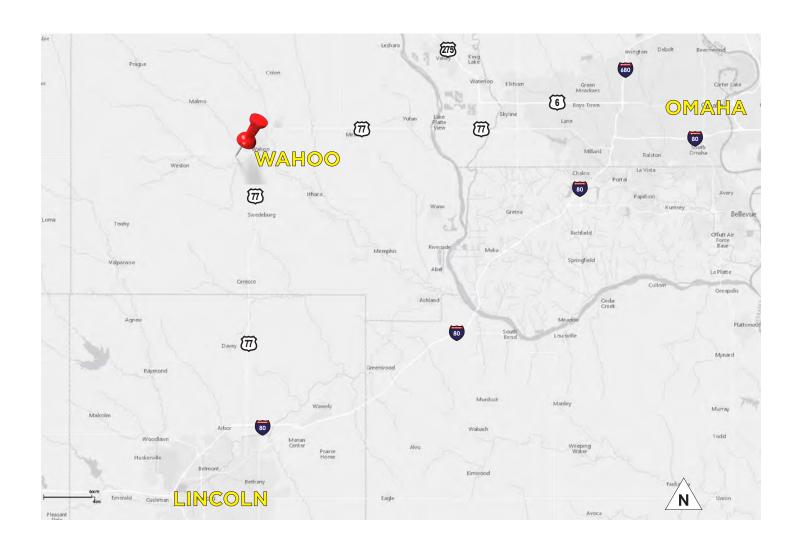

## **Demographics**

|        | Population | Median<br>HH Income | No. of<br>Households |
|--------|------------|---------------------|----------------------|
| 1-mile | 2,338      | \$51,159            | 1,019                |
| 3-mile | 5,194      | \$53,237            | 2,045                |
| 5-mile | 5,713      | \$54,599            | 2,226                |