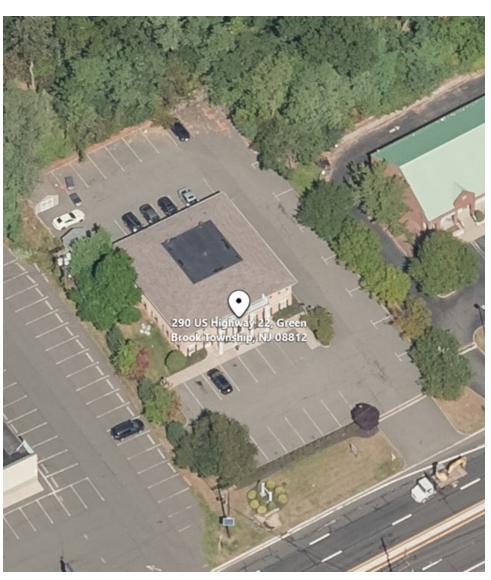

#### LOCATION DESCRIPTION

Right Off of Route 22 ±4.23 Miles to I-287 ±4.6 Miles to I-78