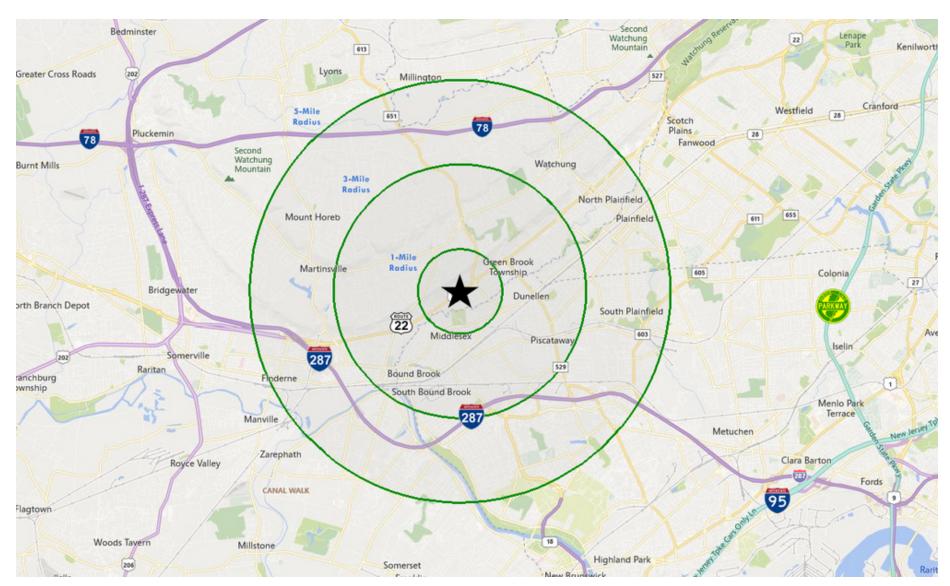

| <u>Radius</u>                     | 1 Mile    | 3 Mile    | 5 Mile    |
|-----------------------------------|-----------|-----------|-----------|
| Population:                       |           |           |           |
| 2024 Projection                   | 6,633     | 78,387    | 203,395   |
| 2019 Estimate                     | 6,733     | 77,589    | 200,603   |
| 2010 Census                       | 7,436     | 75,445    | 192,703   |
| Growth 2019-2024                  | (1.49%)   | 1.03%     | 1.39%     |
| Growth 2010-2019                  | (9.45%)   | 2.84%     | 4.10%     |
| 2019 Population Hispanic Origin   | 1,179     | 16,478    | 56,072    |
| 2019 Population by Race:          |           |           |           |
| White                             | 4,933     | 51,388    | 124,246   |
| Black                             | 382       | 11,228    | 37,930    |
| Am. Indian & Alaskan              | 19        | 376       | 1,630     |
| Asian                             | 1,285     | 12,933    | 32,025    |
| Hawaiian & Pacific Island         | 11        | 93        | 283       |
| Other                             | 102       | 1,571     | 4,490     |
| U.S. Armed Forces:                | 0         | 25        | 29        |
| Households:                       |           |           |           |
| 2024 Projection                   | 2,351     | 27,352    | 68,867    |
| 2019 Estimate                     | 2,385     | 27,071    | 67,869    |
| 2010 Census                       | 2,627     | 26,314    | 64,861    |
| Growth 2019 - 2024                | (1.43%)   | 1.04%     | 1.47%     |
| Growth 2010 - 2019                | (9.21%)   | 2.88%     | 4.64%     |
| Owner Occupied                    | 1,832     | 20,371    | 44,738    |
| Renter Occupied                   | 552       | 6,699     | 23,131    |
| 2019 Avg Household Income         | \$123,422 | \$119,079 | \$109,589 |
| 2019 Med Household Income         | \$90,679  | \$94,681  | \$85,320  |
| 2019 Households by Household Inc: |           |           |           |
| <\$25,000                         | 216       | 3,056     | 8,903     |
| \$25,000 - \$50,000               | 348       | 3,928     | 11,004    |
| \$50,000 - \$75,000               | 377       | 3,537     | 10,393    |
| \$75,000 - \$100,000              | 401       | 3,829     | 8,802     |
| \$100,000 - \$125,000             | 126       | 3,160     | 7,908     |
| \$125,000 - \$150,000             | 188       | 2,510     | 5,580     |
| \$150,000 - \$200,000             | 347       | 3,038     | 6,751     |
| \$200,000+                        | 382       | 4,013     | 8,526     |