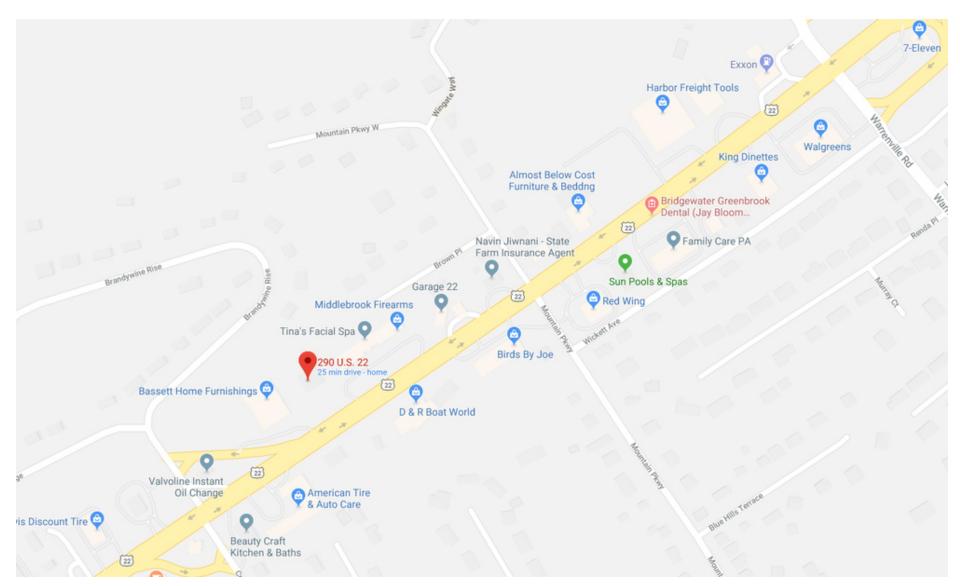

# ±1,920 SF OFFICE SPACE FOR LEASE

290 Route 22, Greenbrook, NJ 08812

For More Information, Contact the Exclusive Brokers

JASON M. CRIMMINS, CCIM, SIOR | President | jmcrimmins@blauberg.com | 973.379.6644 x122

#### LOCATION DESCRIPTION

Right Off of Route 22 ±4.23 Miles to I-287 ±4.6 Miles to I-78