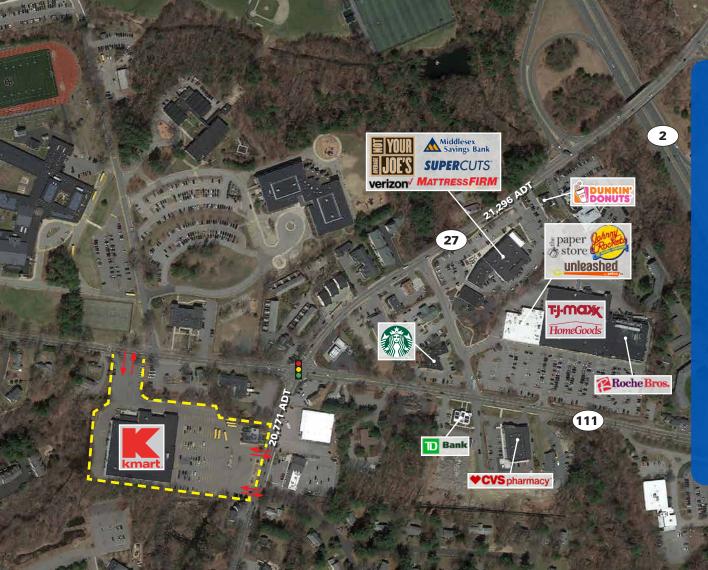

## For Sale For Redevelopment: Call For Offers 6/15

- 252 Main Street
- Total project size: 6.39 acres (3 parcels)
- Kmart (64,973 SF) lease expires 11/30/21 with no options
- Zoning: Kelly's Corner (general commercial)