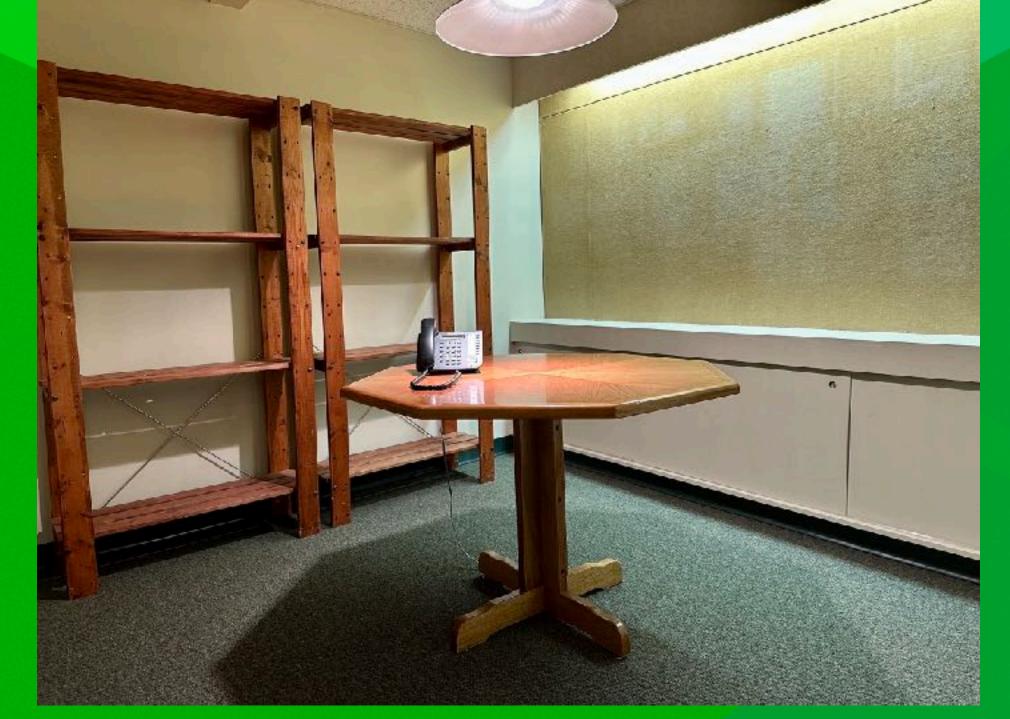

Zoning: LNC Local Neighborhood Commercial

For Lease: Move-in ready 1,200 SF +/- office space with three offices, conference room, reception area, kitchenette and restroom. Office can come furnished with current furniture or presented empty. Space is reachable from both Murray Avenue and rear alley.