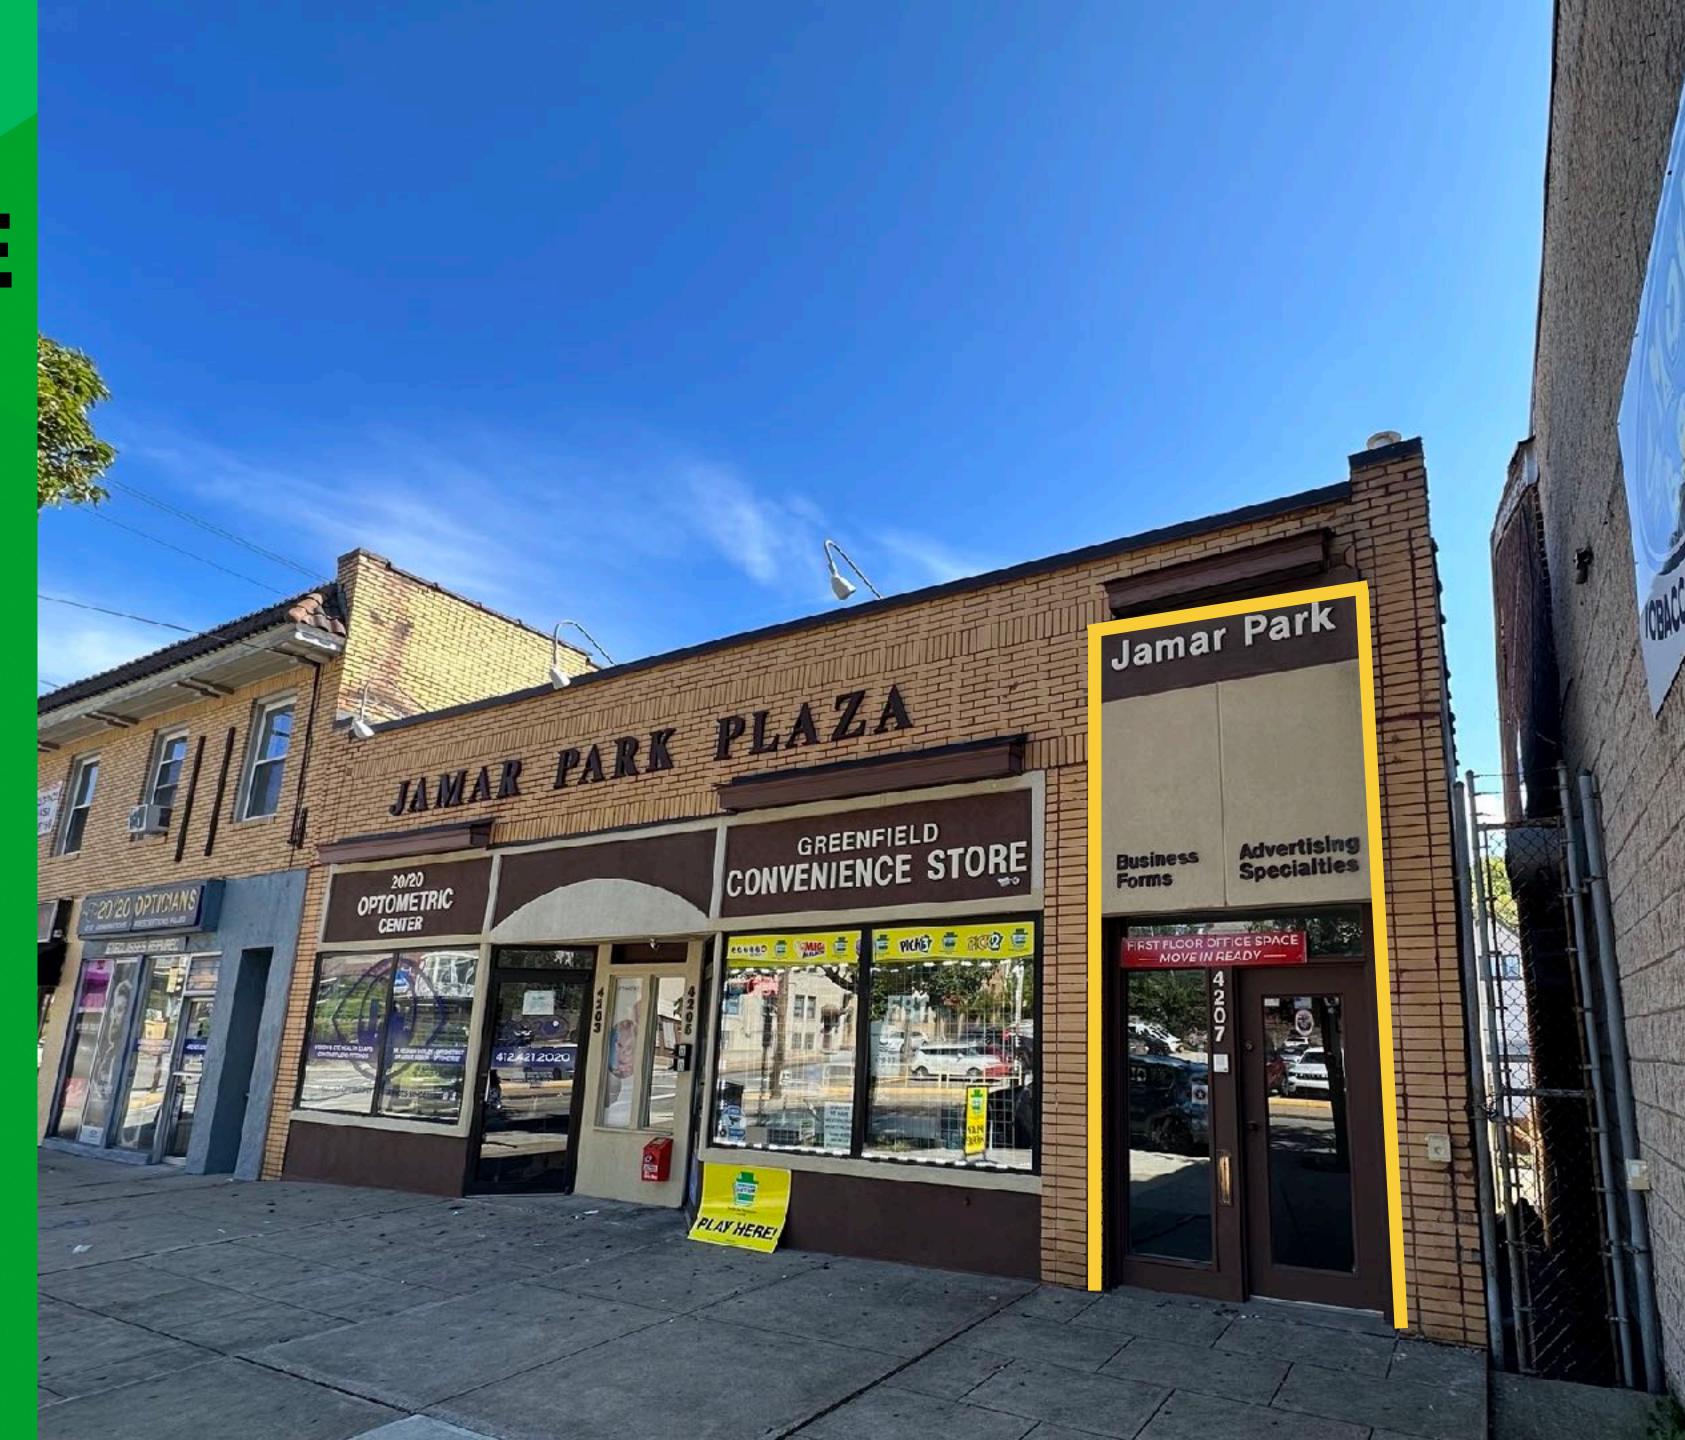

## PROPERTY SUMMARY

4207 Murray Avenue Pittsburgh, PA 15217

Space Size: 1,200 SF +/-

Rent: \$1,200/month + gas & electric

Parking: One off-street parking space

Plentiful street parking available around building

Zoning: LNC Local Neighborhood Commercial

For Lease: Move-in ready 1,200 SF +/- office space with three offices, conference room, reception area, kitchenette and restroom. Office can come furnished with current furniture or presented empty. Space is reachable from both Murray Avenue and rear alley.