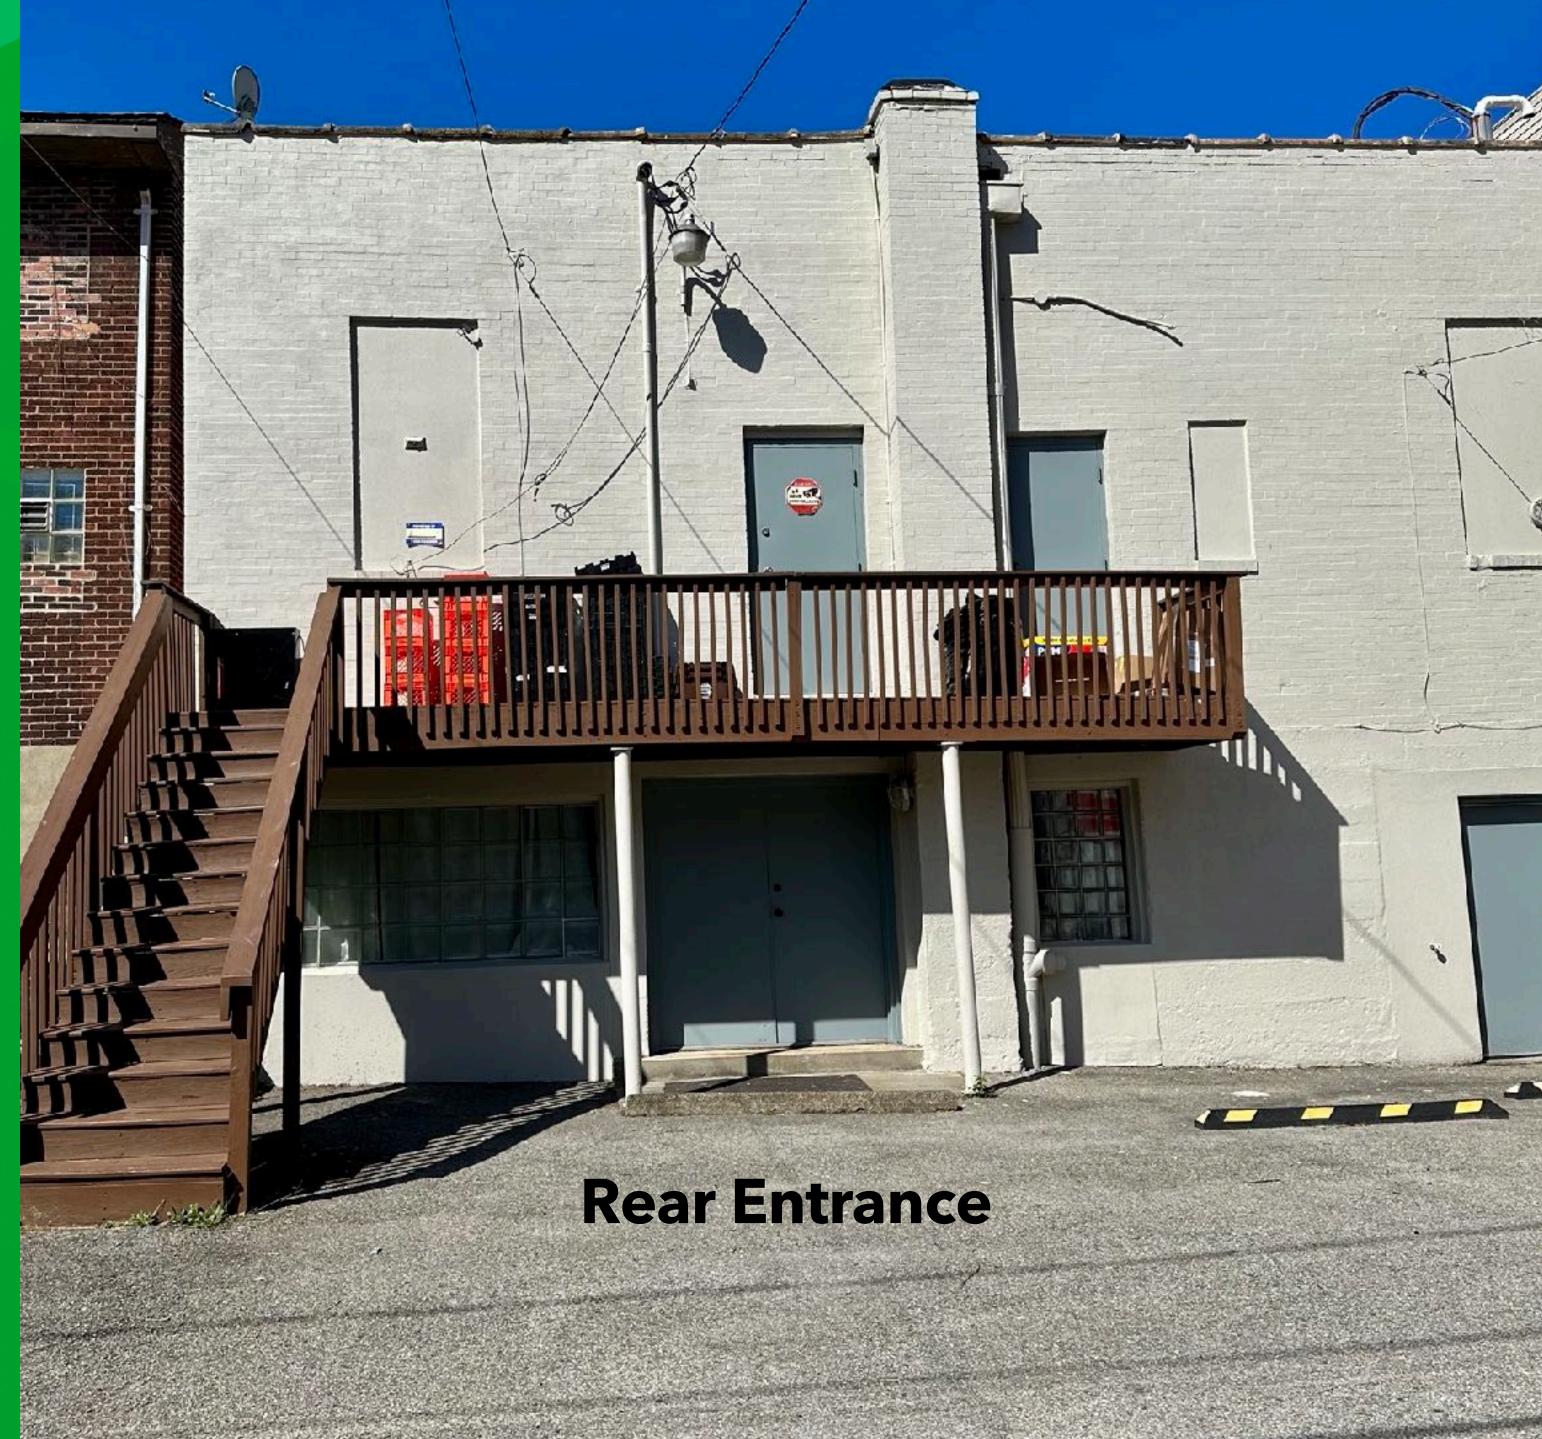

Zoning: LNC Local Neighborhood Commercial

For Lease: Move-in ready 1,200 SF +/- office space with three offices, conference room, reception area, kitchenette and restroom. Office can come furnished with current furniture or presented empty. Space is reachable from both Murray Avenue and rear alley.