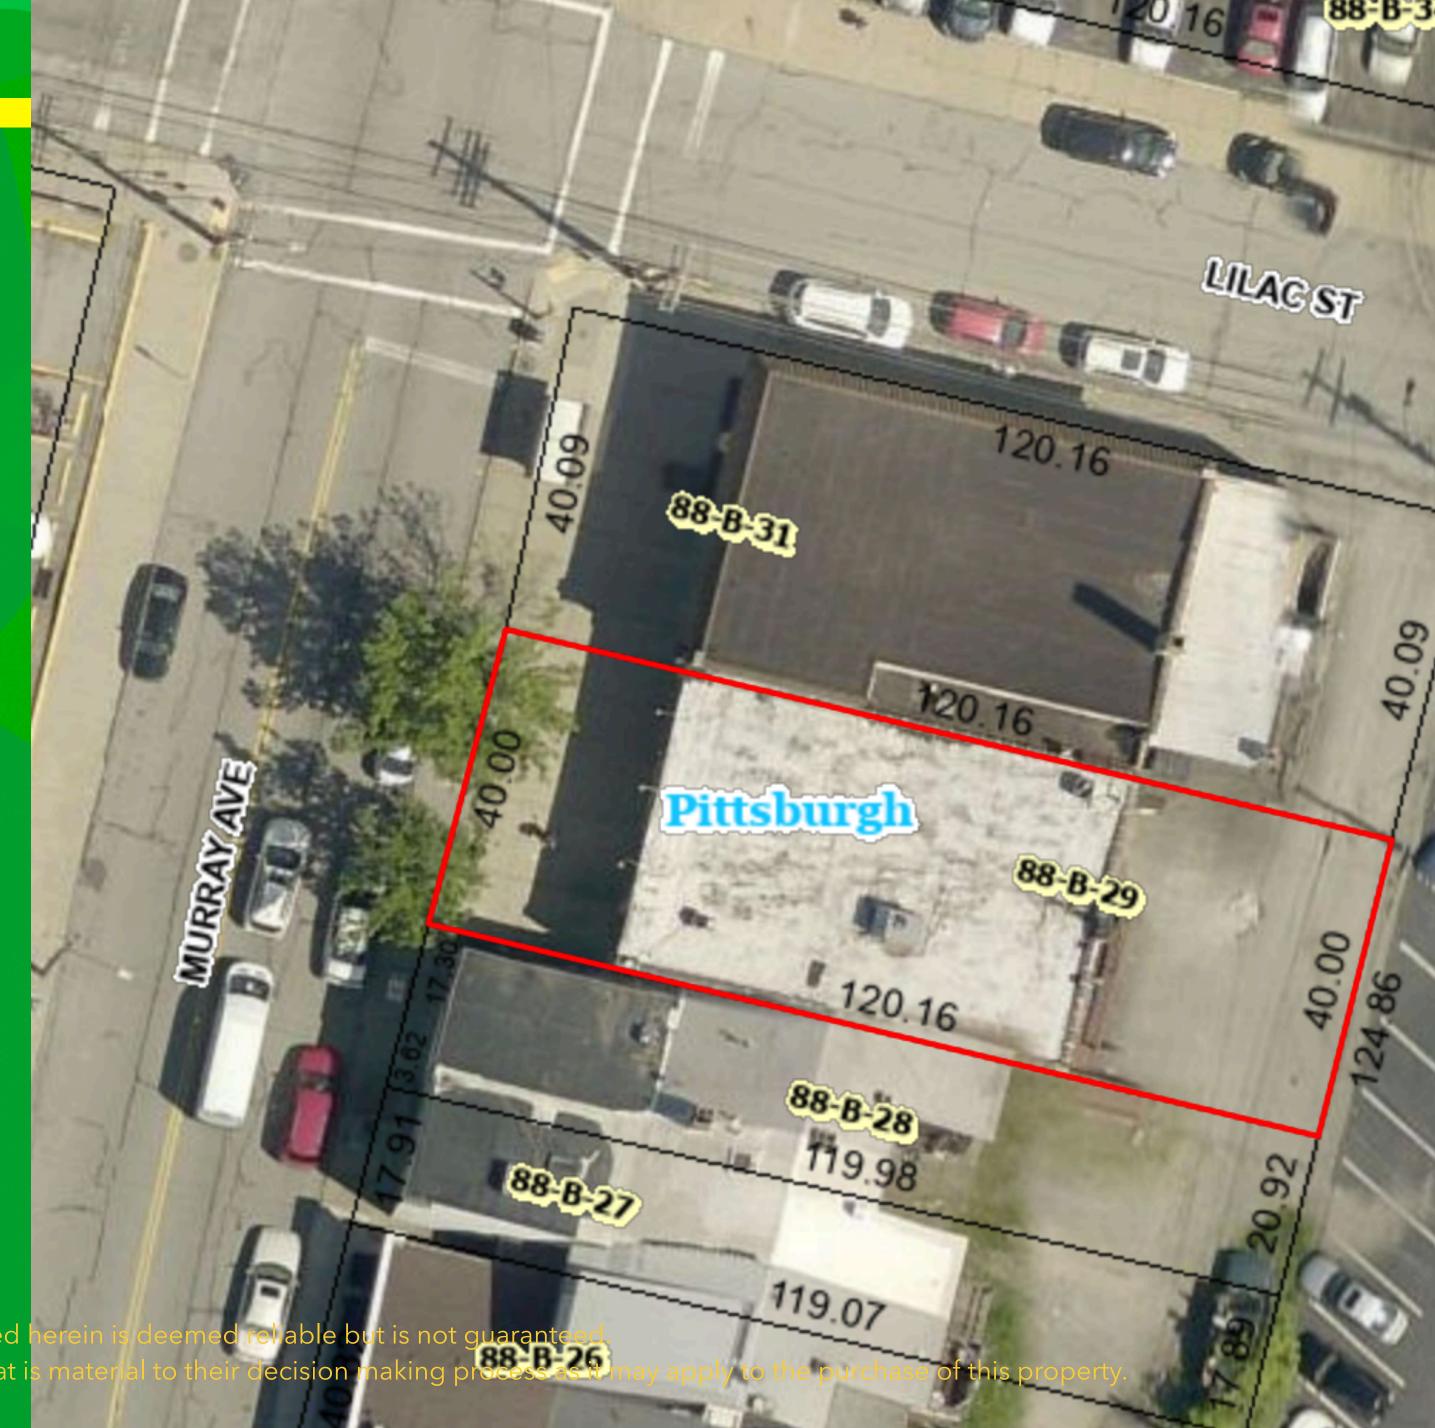

## PROPERTY SUMMARY

4207 Murray Avenue Pittsburgh, PA 15217

Space Size: 1,200 SF +/-

Rent: \$1,200/month + gas & electric

Parking: One off-street parking space

Plentiful street parking available around building

Zoning: LNC Local Neighborhood Commercial

For Lease: Move-in ready 1,200 SF +/- office space with three offices, conference room, reception area, kitchenette and restroom. Office can come furnished with current furniture or presented empty. Space is reachable from both Murray Avenue and rear alley.