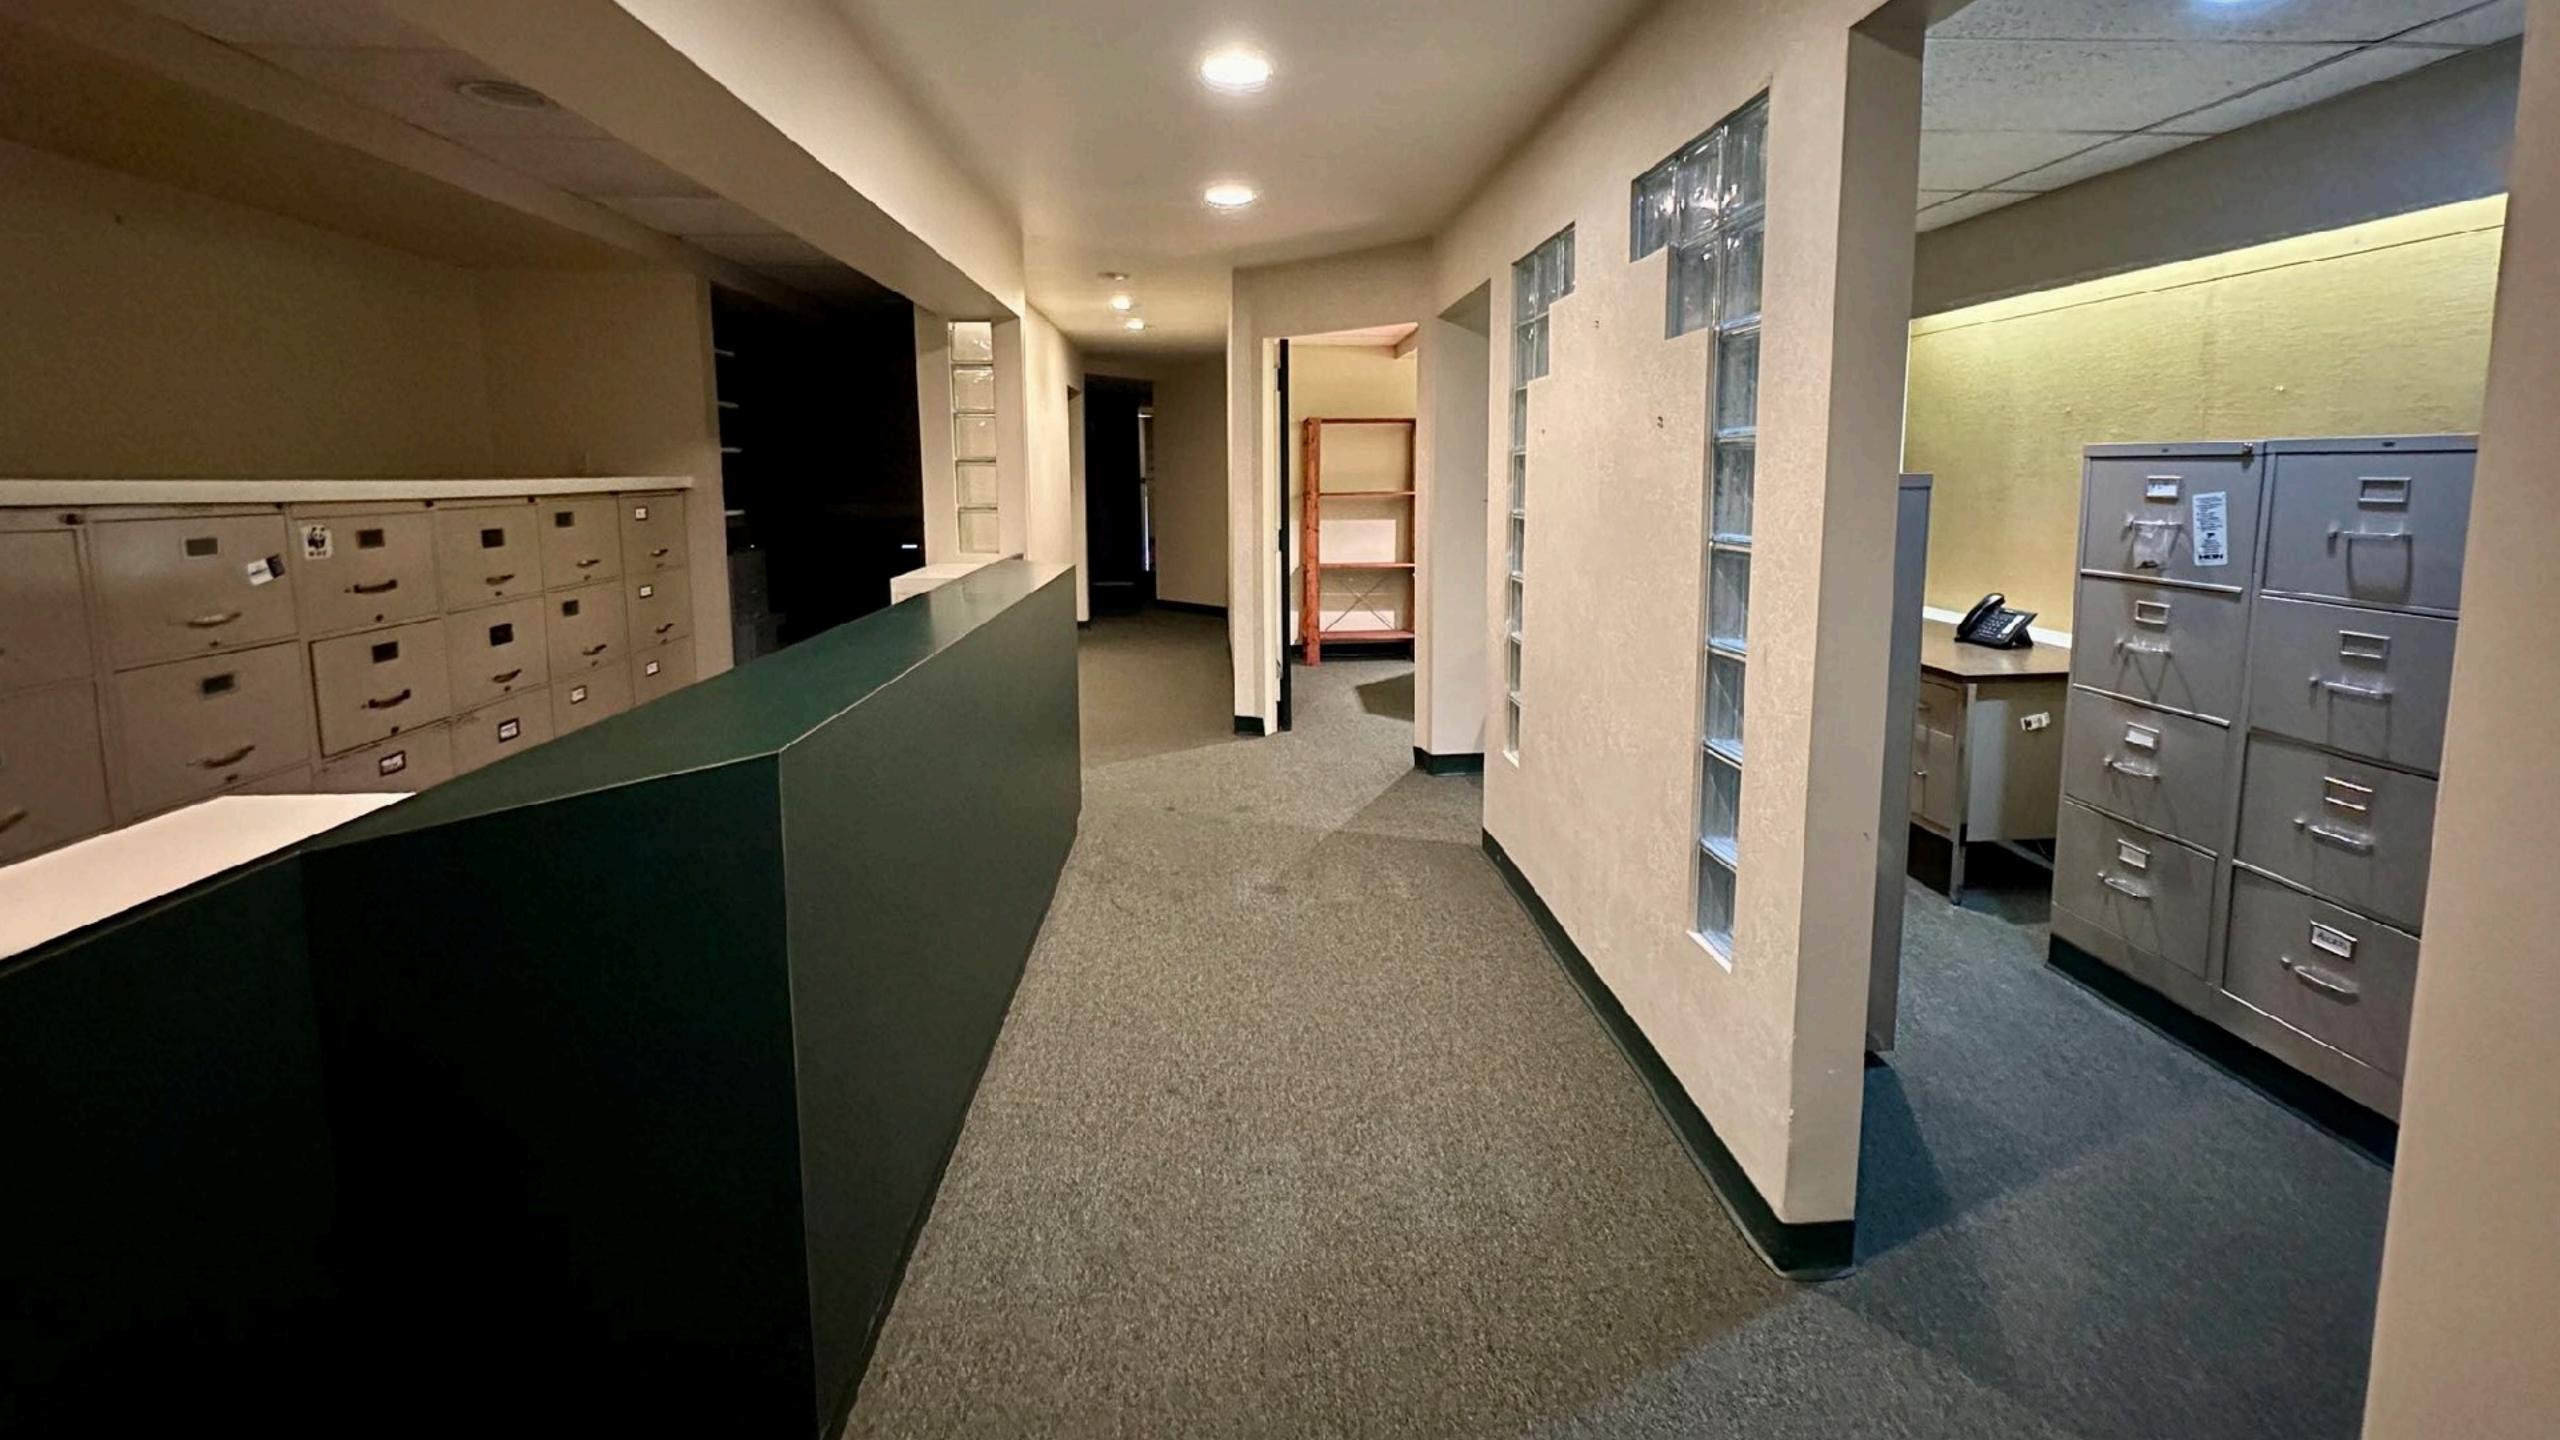

Zoning: LNC Local Neighborhood Commercial

For Lease: Move-in ready 1,200 SF +/- office space with three offices, conference room, reception area, kitchenette and restroom. Office can come furnished with current furniture or presented empty. Space is reachable from both Murray Avenue and rear alley.