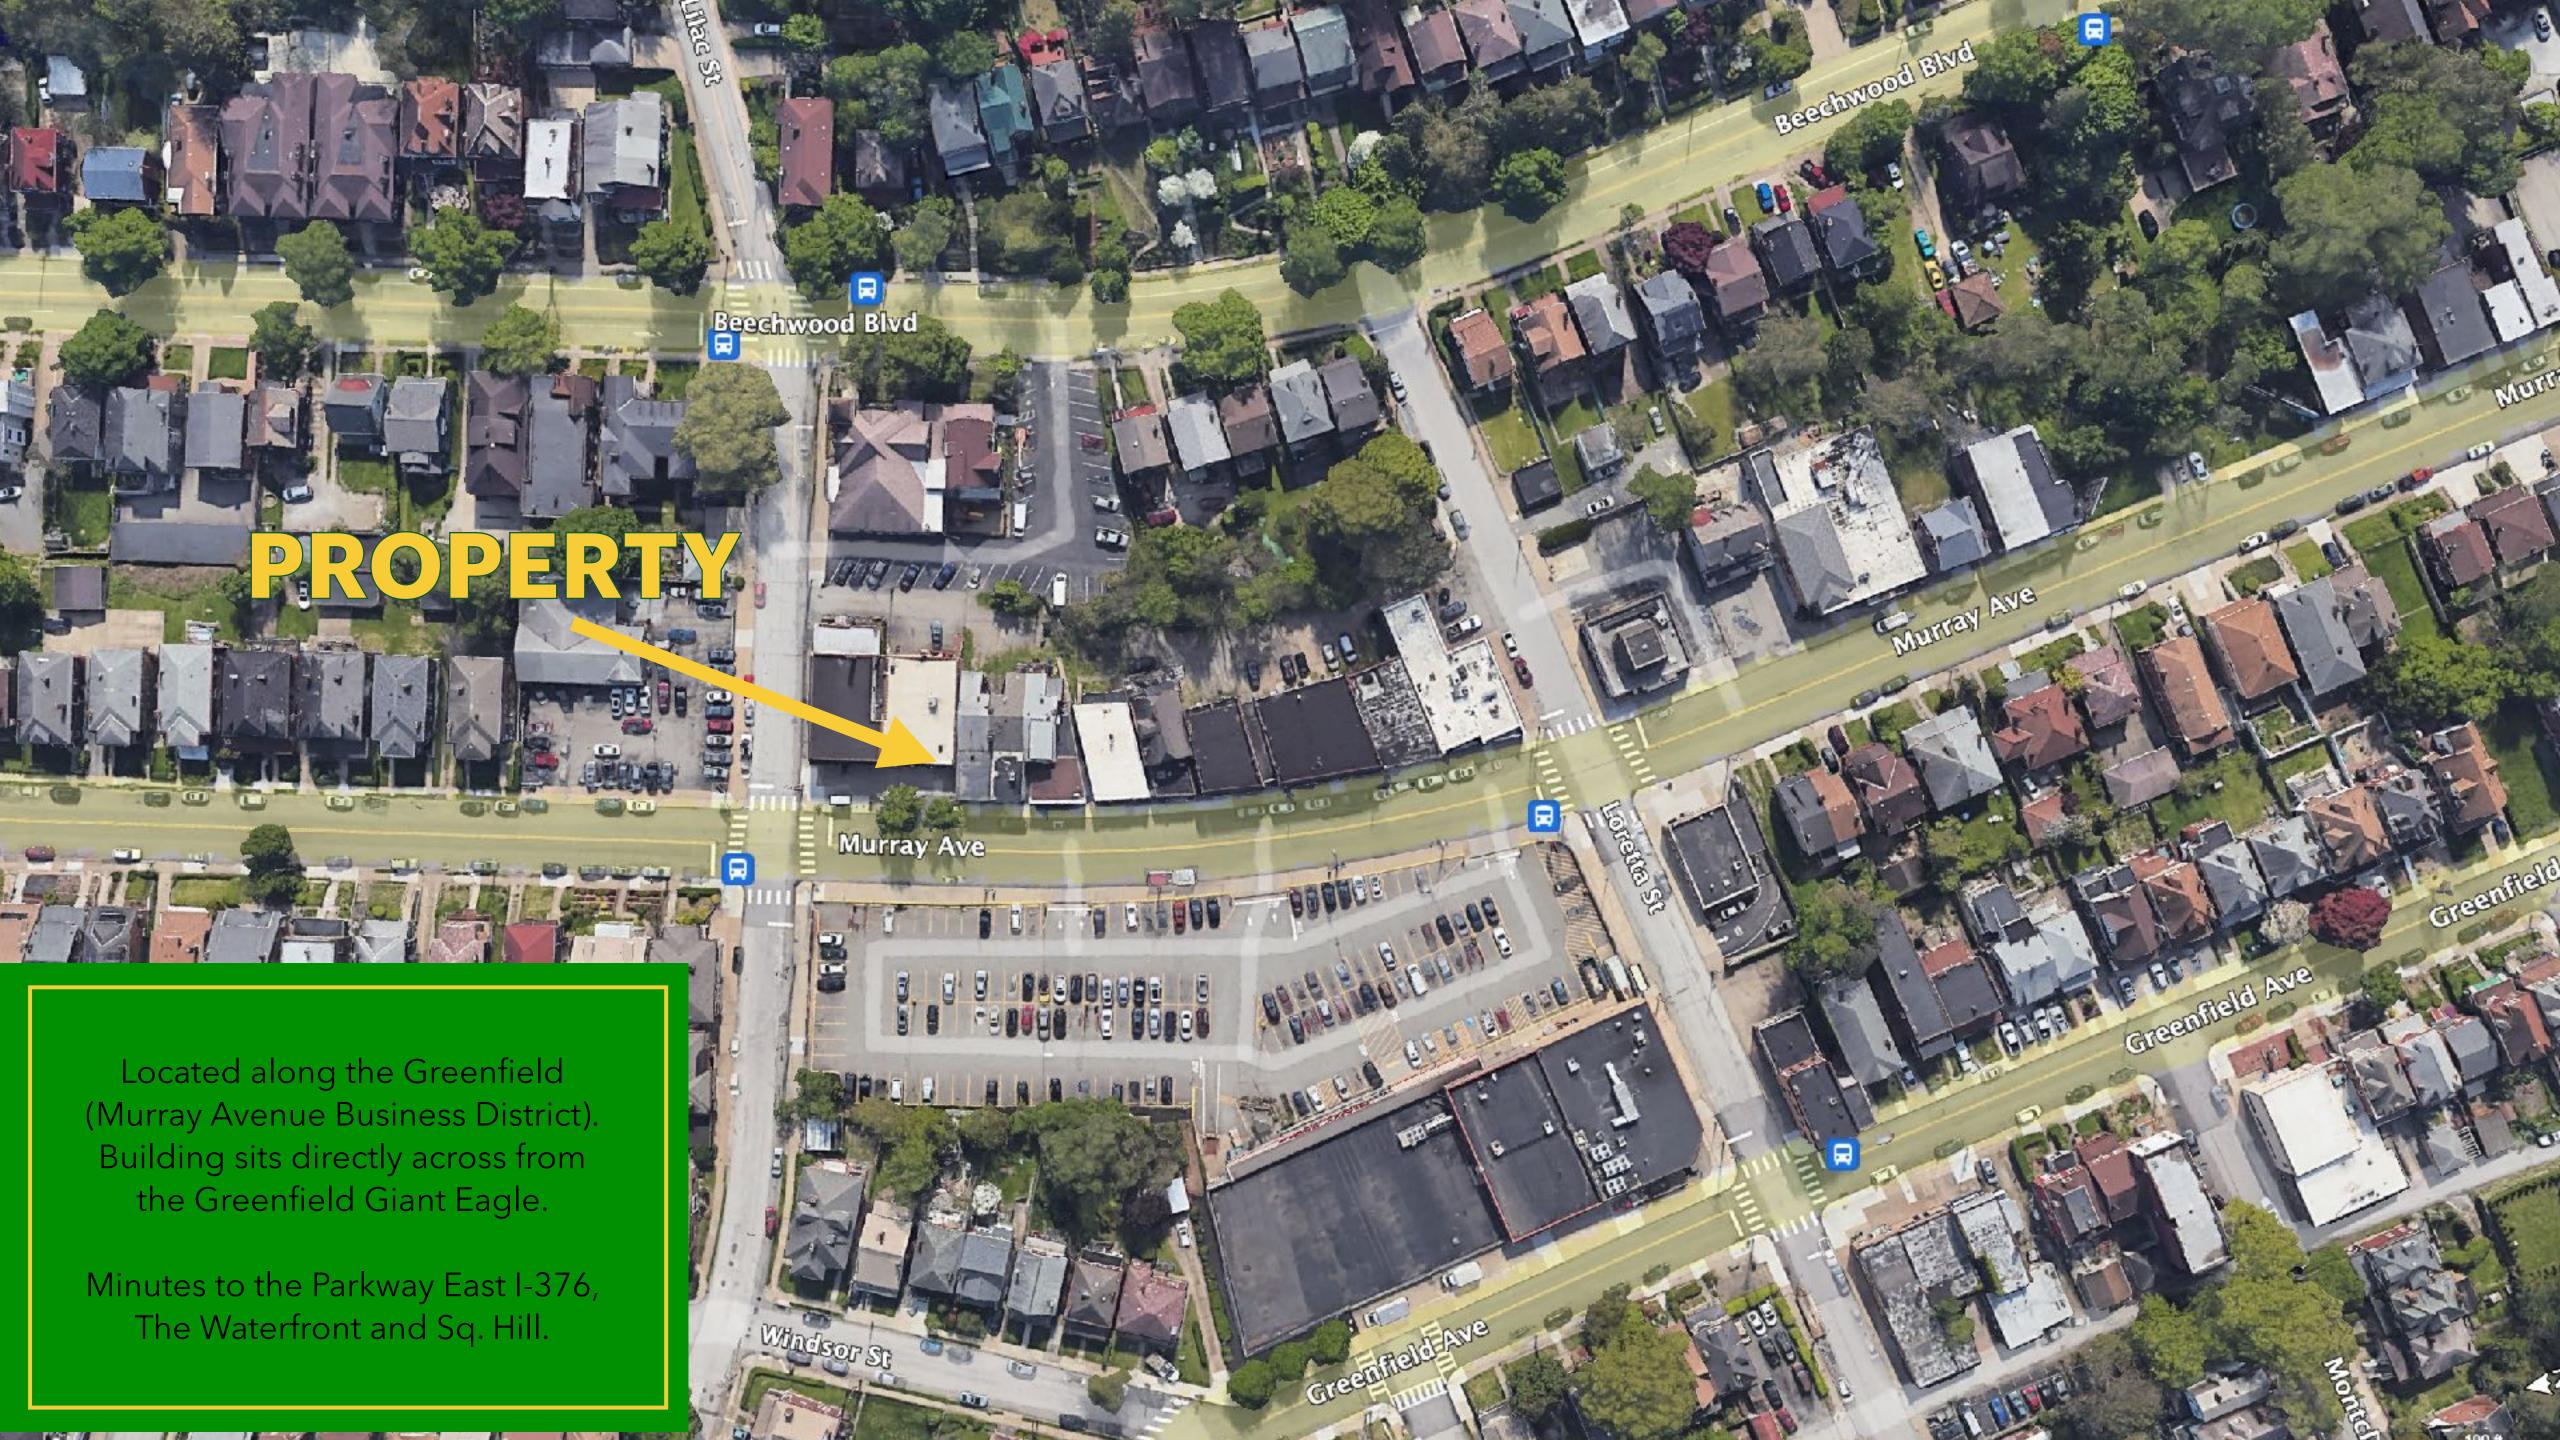

Zoning: LNC Local Neighborhood Commercial

For Lease: Move-in ready 1,200 SF +/- office space with three offices, conference room, reception area, kitchenette and restroom. Office can come furnished with current furniture or presented empty. Space is reachable from both Murray Avenue and rear alley.