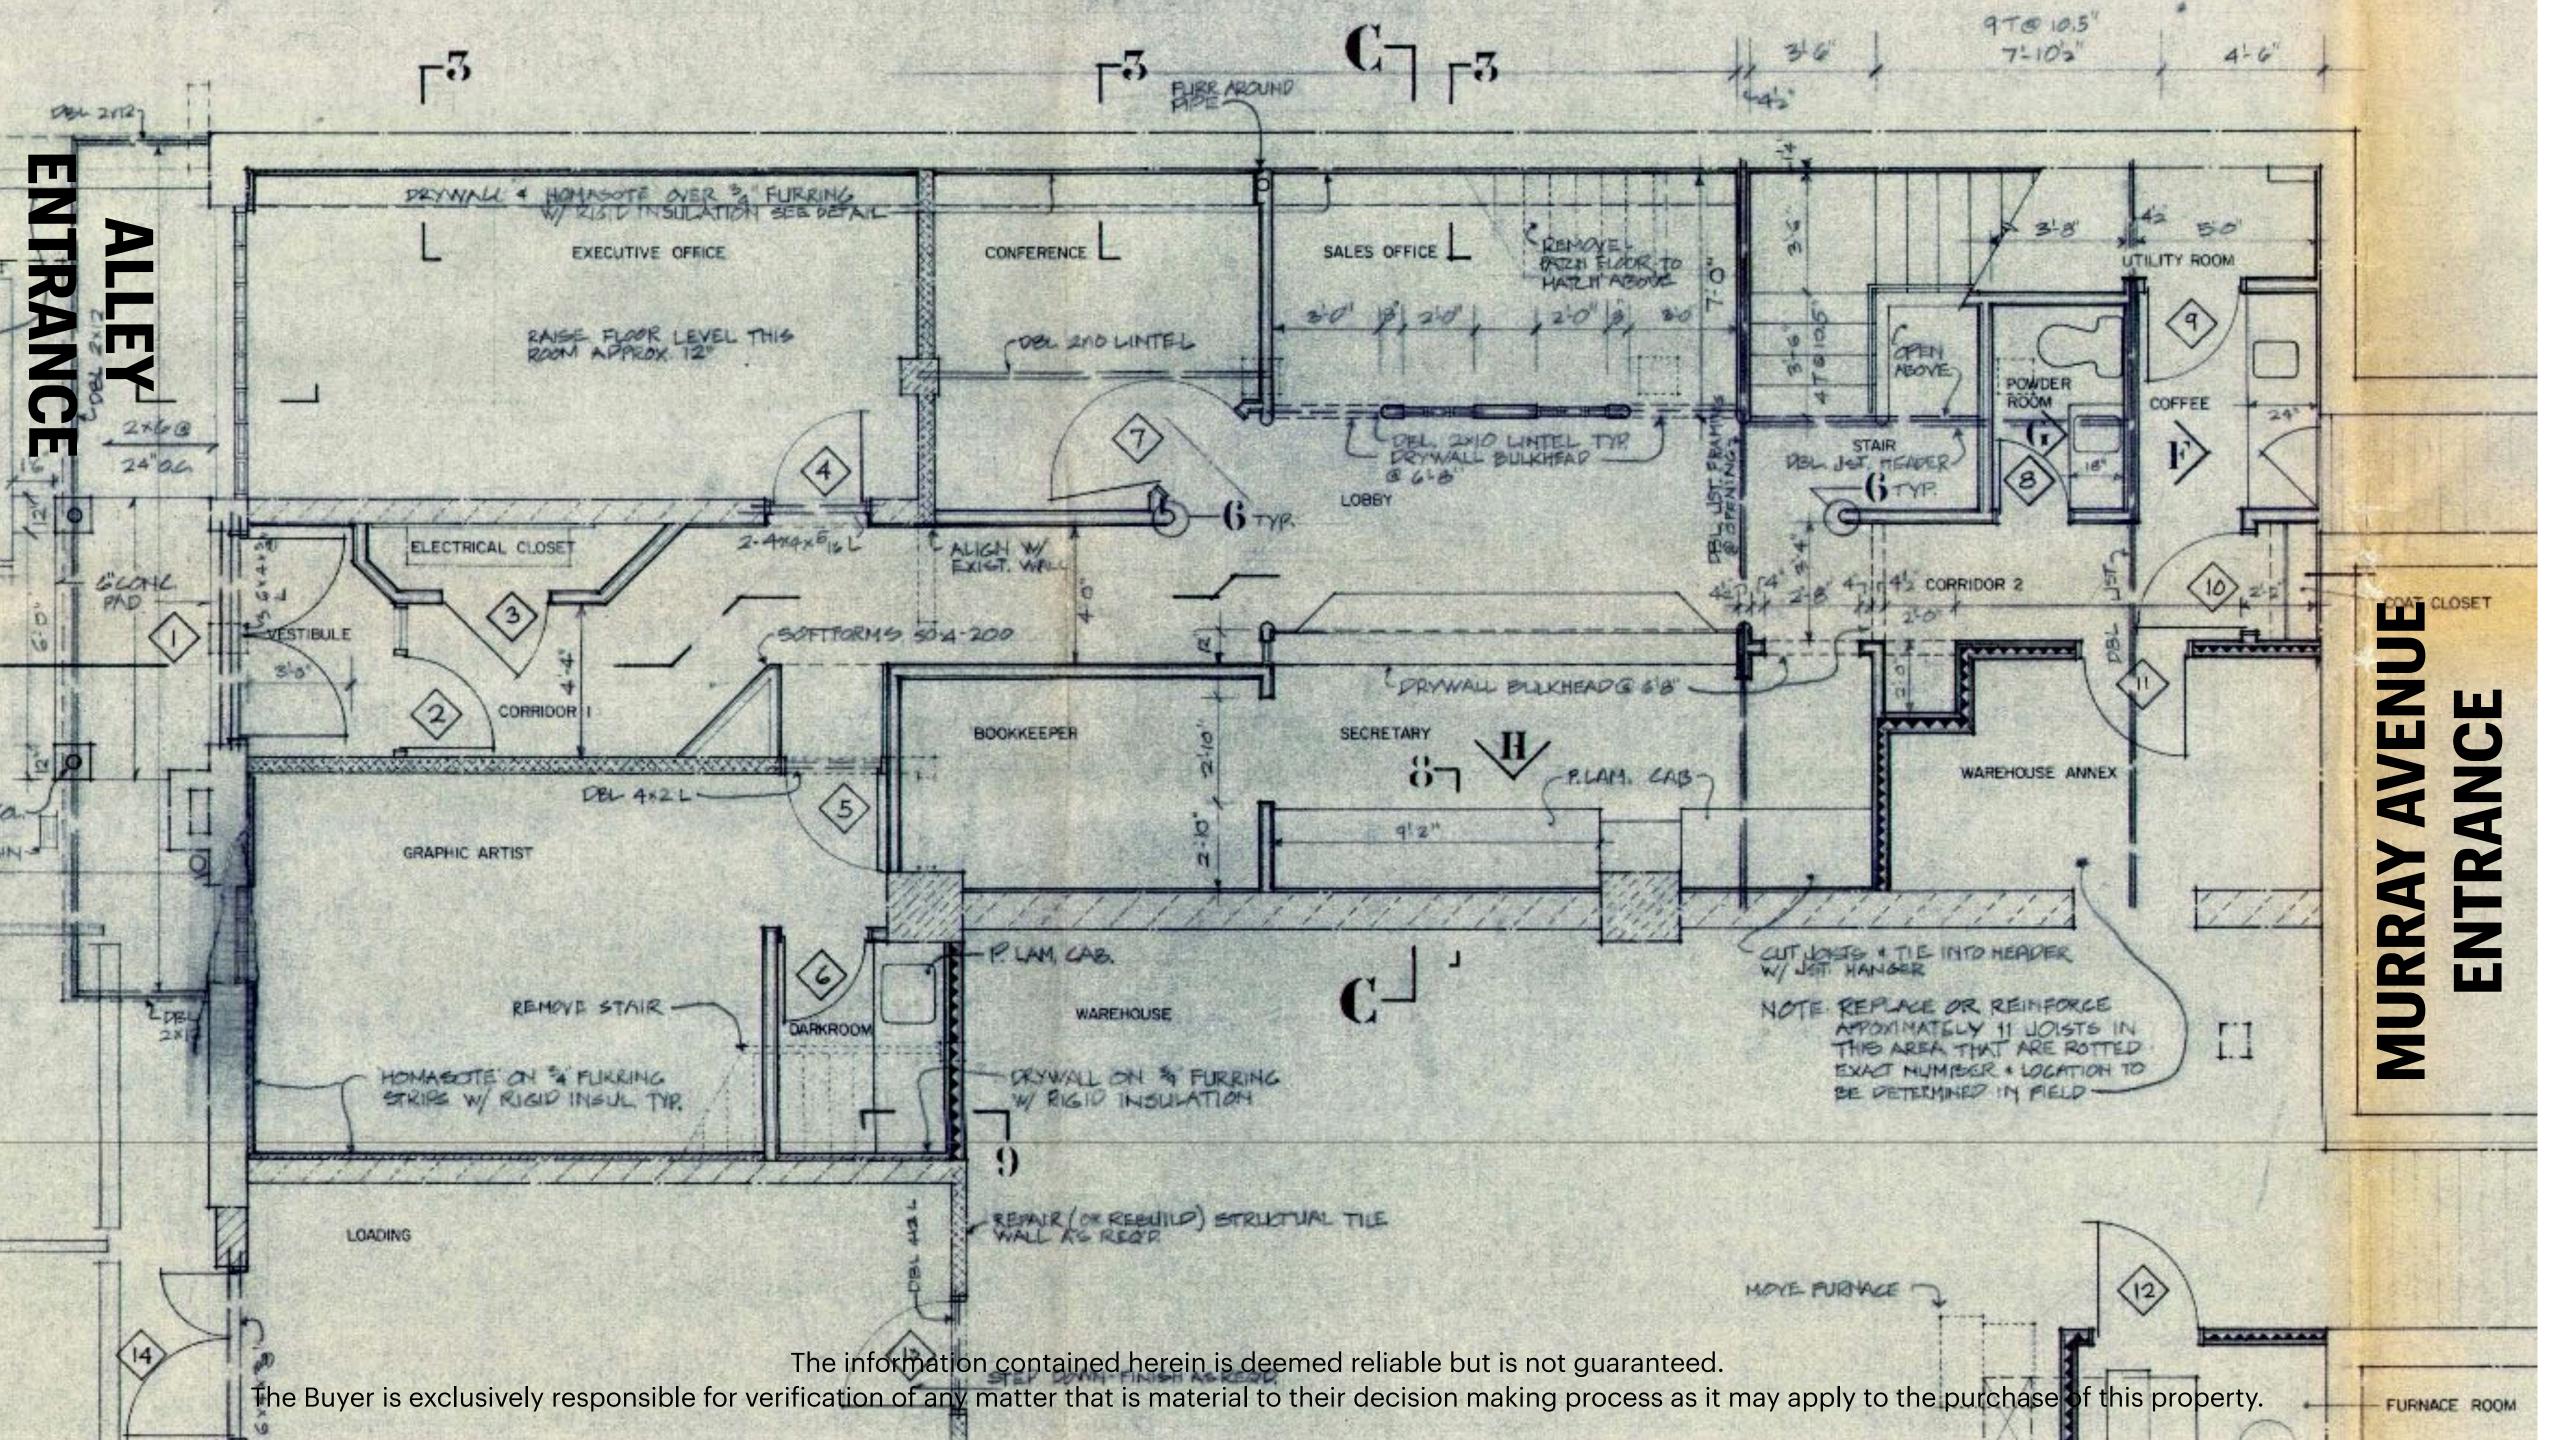

Zoning: LNC Local Neighborhood Commercial

For Lease: Move-in ready 1,200 SF +/- office space with three offices, conference room, reception area, kitchenette and restroom. Office can come furnished with current furniture or presented empty. Space is reachable from both Murray Avenue and rear alley.