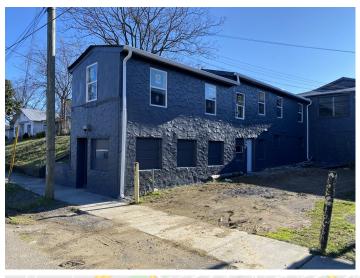

## Building space, Storage, Warehouse in Tennessee Ave ,for Lease

## 1022 Tennessee Ave, Knoxville, TN 37921

Listing ID: 30565847 Status: Active

Property Type: Retail-Commercial For Lease
Retail-Commercial Type: Convenience Store, Free-

Standing Building

Contiguous Space: 6,980 SF
Total Available: 6,980 SF
Gross Land Area: 17,782 SF
Lease Rate: \$6 PSF (Annual)

This 6,980 SF strong building in a new recode I-MU zoning, offer a multiple choices uses for your business: Free standing, manufacturing, mixed use, light industrial, Warehouse distribution, art or fitness studio, community center, eating and drinking establishments, office, retail goods store and others. The space is currently a shell and can be finished out to suit the needs of every tenant. The property comes with 2 adjacent lots can be used as a parking lot or outside storage. Easy access to downtown Knoxville, I-40 and I-275 mayor roads.