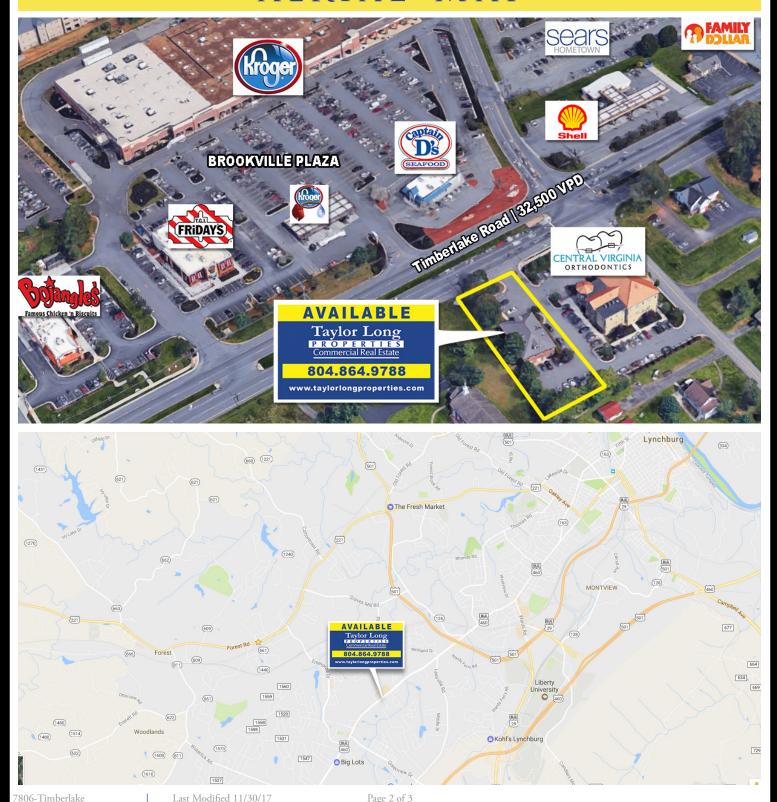

### AERIAL/MAP

#### **DEMOGRAPHICS\***

|                    | 1 mile   | 3 miles  | 5 miles  |
|--------------------|----------|----------|----------|
| 2017 Population    | 9,267    | 42,543   | 85,173   |
| Avg HH Income      | \$64,089 | \$62,192 | \$61,941 |
| Daytime Employment | 5,536    | 28,314   | 50,690   |

**Traffic Count** 32,500 VPD on Timberlake & Timbrook 23,500 VPD on Timberlake & Middleview

\*Detailed demographics upon request

**June Smith:** 804.402.3725

7806-Timberlake

junesmith@taylorlongproperties.com