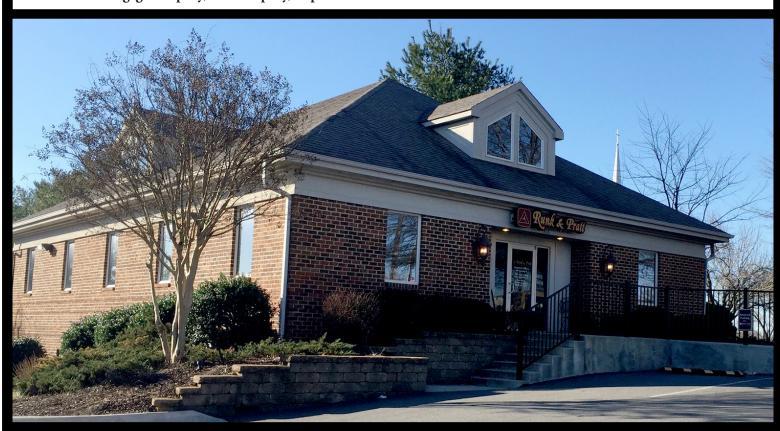

#### **FEATURES**

7806 TIMBERLAKE ROAD | LYNCHBURG, VA 24502

- PRICE JUST REDUCED!
- ±6,100 SF Office Building For Sale or Lease!
- Prime Site across from Kroger Shopping Center (Brookville Plaza).
- Direct access and frontage on Timberlake Road.
- Brick Commercial Building with reception area, offices (up to 9), restrooms, conference room/file room.
- Second floor has office and restroom with shower.
- Lower level has offices, a kitchen and plenty of storage.
- Attached one-car garage.
- Parking in front and rear.
- Direct access to traffic light.
- Ideal for mortgage company, title company, or professional offices.