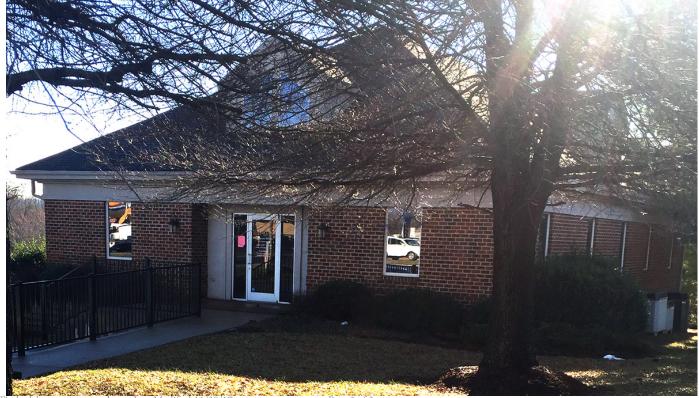

#### **FEATURES**

7806 TIMBERLAKE ROAD | LYNCHBURG, VA 24502

- PRICE JUST REDUCED!
- ±6,100 SF Office Building For Sale or Lease!
- Prime Site across from Kroger Shopping Center (Brookville Plaza).
- Direct access and frontage on Timberlake Road.
- Brick Commercial Building with reception area, offices (up to 9), restrooms, conference room/file room.
- Second floor has office and restroom with shower.
- Lower level has offices, a kitchen and plenty of storage.
- Attached one-car garage.
- Parking in front and rear.
- Direct access to traffic light.
- Ideal for mortgage company, title company, or professional offices.