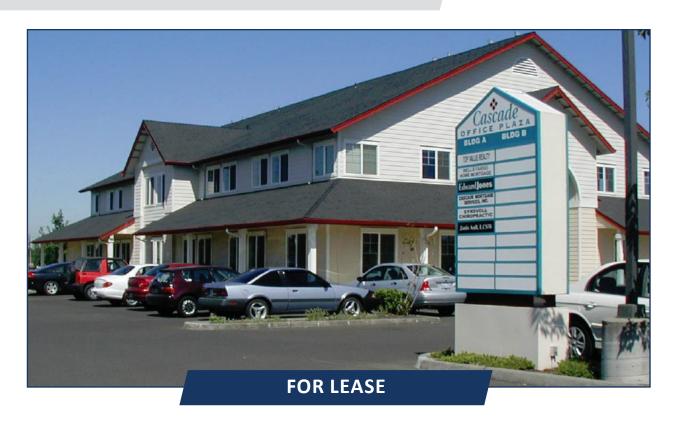

## CASCADE PLAZA OFFICE BUILDING

**JENKINS & ASSOCIATES** 

**Space Available:** Suite 101 - 1,048 SF

Suite 201 - 730 SF Suite 216 - 400 SF Suite 220 - 643 SF

**Lease Rate:** \$15.00/SF Full Service

**Highlights:** Near all essential services in the center

of Battle Ground, Washington. Abundant off-street parking. Retail, restaurants and medical facilities close by. Signage available. Access to high speed data/

telecommunications

## **CASCADE PLAZA OFFICE BUILDING**

1710 W MAIN STREET | BATTLE GROUND, WA

**JENKINS & ASSOCIATES** 