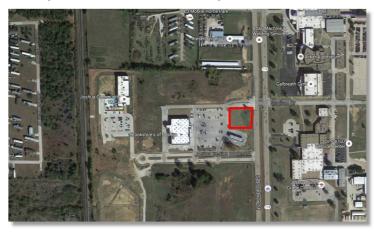

# **BGC Outparcel & Excess Land**

1001 Joshua Station Blvd., Joshua, TX 76058

# RETAIL PAD FOR SALE

Total SF: 32,000

Sales Price: \$14.00 Per SF

### **Features**

Additional: High visibility and easy access

Brookshire Grocery Company Outparcel and Excess Land opportunities for sale. The offering features nine (9) parcels for a total site area of approx. 11.606 acres, offering investors multiple value-add opportunities via potential outparcel development. This offering represents a unique opportunity to acquire available pad sites in dominant Brookshire's-anchored shopping development. Properties are listed individually. See Flyer - Offering Memorandum for details.